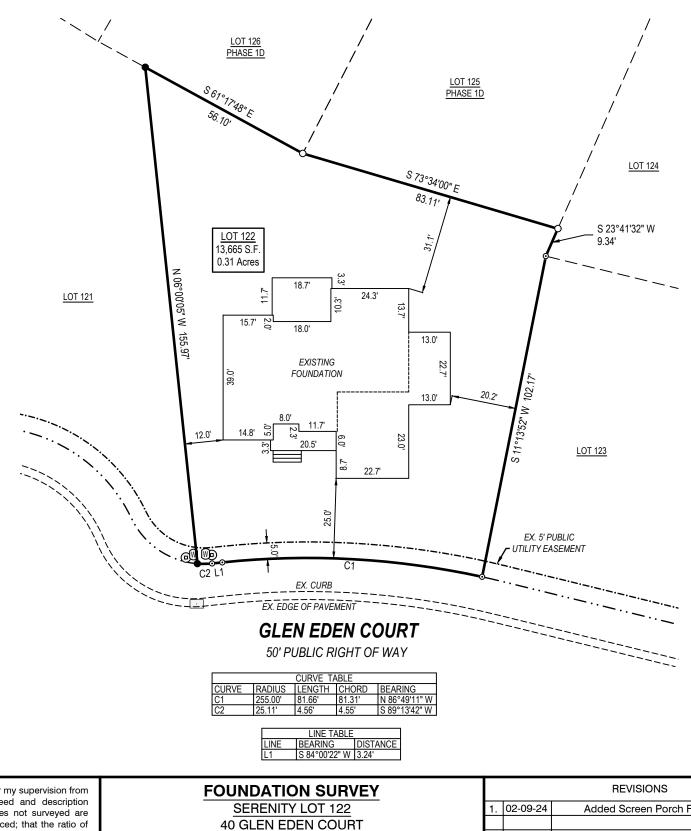

| SITE DATA      |                                |
|----------------|--------------------------------|
| CURRENT OWNER  | ICG HOMES LLC                  |
| SITE ADDRESS   | 40 GLEN EDEN COURT             |
| PIN            | 0655-13-0503                   |
| PLAT REFERENCE | B.M. 2022, PG 434-448, LOT 122 |
| LOT SIZE       | 0.31 ACRES                     |
| ZONING         | RA-40                          |

| BUILDING SETBACKS |     |  |
|-------------------|-----|--|
| FRONT             | 20' |  |
| REAR              | 20' |  |
| SIDE              | 5'  |  |
| CORNER SIDE       | 12' |  |

1600 Olive Chapel Rd., #140

## SURVEY NOTES:

- 1. All easements, right-of-way's, buffers, setbacks and adjoiners, etc., referenced from Book of Maps 2022, Page 434-448 unless otherwise noted.
- 2. Surveyor has made no investigation or independent search for easements of record, encumbrances, restrictive covenants, ownership title evidence or any other facts that an accurate and current title search may disclose.
- 3.  $\frac{1}{2}$  iron pipes recovered at lot corners, unless otherwise noted.
- 4. Field survey performed on December 4, 2023.

## LEGEND

| 0                                  | Ex. property corner                                                |
|------------------------------------|--------------------------------------------------------------------|
| ٠                                  | Set property corner                                                |
| ⊙                                  | Calculated point                                                   |
| W                                  | Water Meter                                                        |
| 0                                  | Sanitary Sewer Cleanout                                            |
| S                                  | Sanitary Sewer Manhole                                             |
| Ρ                                  | Power Pedestal                                                     |
| പ                                  | Power Pole                                                         |
| Т                                  | Telephone Pedestal                                                 |
| С                                  | Cable Pedestal                                                     |
| G                                  | Gas Meter                                                          |
| AC                                 | AC Condenser                                                       |
| B.M.<br>D.B.<br>PG.<br>S.F.<br>AC. | Book of Maps<br>Deed Book<br>Page<br>Square Feet<br>Acres<br>Fence |
|                                    | Water pipe<br>Sanitary sewer pipe                                  |
| SD<br>OU                           | Storm drain pipe<br>Overhead utility                               |

| h Foundation (BR) | DATE: 12/04/2023<br>JOB #: 22243<br>SHEET SIZE: 11x17 | FOUNDATION |
|-------------------|-------------------------------------------------------|------------|
|                   | 0 15 30<br>SCALE: 1" = 30                             | SURVEY     |