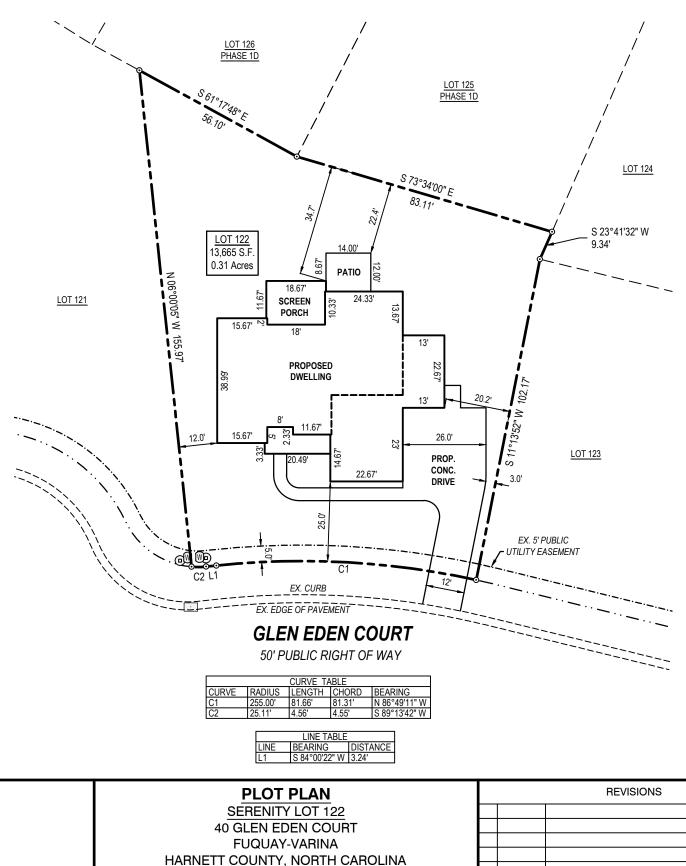

|                | SITE DATA                      |  |  |
|----------------|--------------------------------|--|--|
| CURRENT OWNER  | ICG HOMES LLC                  |  |  |
| SITE ADDRESS   | 40 GLEN EDEN COURT             |  |  |
| PIN            | 0655-13-0503                   |  |  |
| PLAT REFERENCE | B.M. 2022, PG 434-448, LOT 122 |  |  |
| LOT SIZE       | 0.31 ACRES                     |  |  |
| ZONING         | RA-40                          |  |  |

BUILDING SETBACKS

20'

20'

5'

12'

| IMPERVIOUS AREA (S.F.) |      |  | BUILDING SE |
|------------------------|------|--|-------------|
| HOUSE                  | 3314 |  | FRONT       |
| CONCRETE DRIVE         | 1269 |  | REAR        |
| CONCRETE PATIO         | 168  |  | SIDE        |
| TOTAL                  | 4751 |  | CORNER SIDE |
| MAX                    | 5000 |  |             |

## SURVEY NOTES:

- 1. All easements, right-of-way's, buffers, setbacks and adjoiners, etc., referenced from Book of Maps 2022, Page 434-448 unless otherwise noted.
- 2. Surveyor has made no investigation or independent search for easements of record, encumbrances, restrictive covenants, ownership title evidence or any other facts that an accurate and current title search may disclose.

## **DEVELOPMENT NOTES:**

1. SETBACK VERIFICATION SURVEYS SHALL BE REQUIRED FOR ALL LOTS (REF. D.B. 4149, PG. 226)

## LEGEND

| 0                                  | Ex. property corner                                                |
|------------------------------------|--------------------------------------------------------------------|
| •                                  | Set property corner                                                |
| o                                  | Calculated point                                                   |
| W                                  | Water Meter                                                        |
| 0                                  | Sanitary Sewer Cleanout                                            |
| S                                  | Sanitary Sewer Manhole                                             |
| Ρ                                  | Power Pedestal                                                     |
| പ                                  | Power Pole                                                         |
| Т                                  | Telephone Pedestal                                                 |
| С                                  | Cable Pedestal                                                     |
| G                                  | Gas Meter                                                          |
| AC                                 | AC Condenser                                                       |
| B.M.<br>D.B.<br>PG.<br>S.F.<br>AC. | Book of Maps<br>Deed Book<br>Page<br>Square Feet<br>Acres<br>Fence |
|                                    | Water pipe                                                         |
| —SS—<br>—SD—<br>—OU—               | Sanitary sewer pipe<br>Storm drain pipe<br>Overhead utility        |

| DATE: 10/03/2023<br>JOB #: 22243<br>SHEET SIZE: 11x17 |           |
|-------------------------------------------------------|-----------|
| 0 	 15 	 30 SCALE: $1'' = 30$                         | PLOT PLAN |