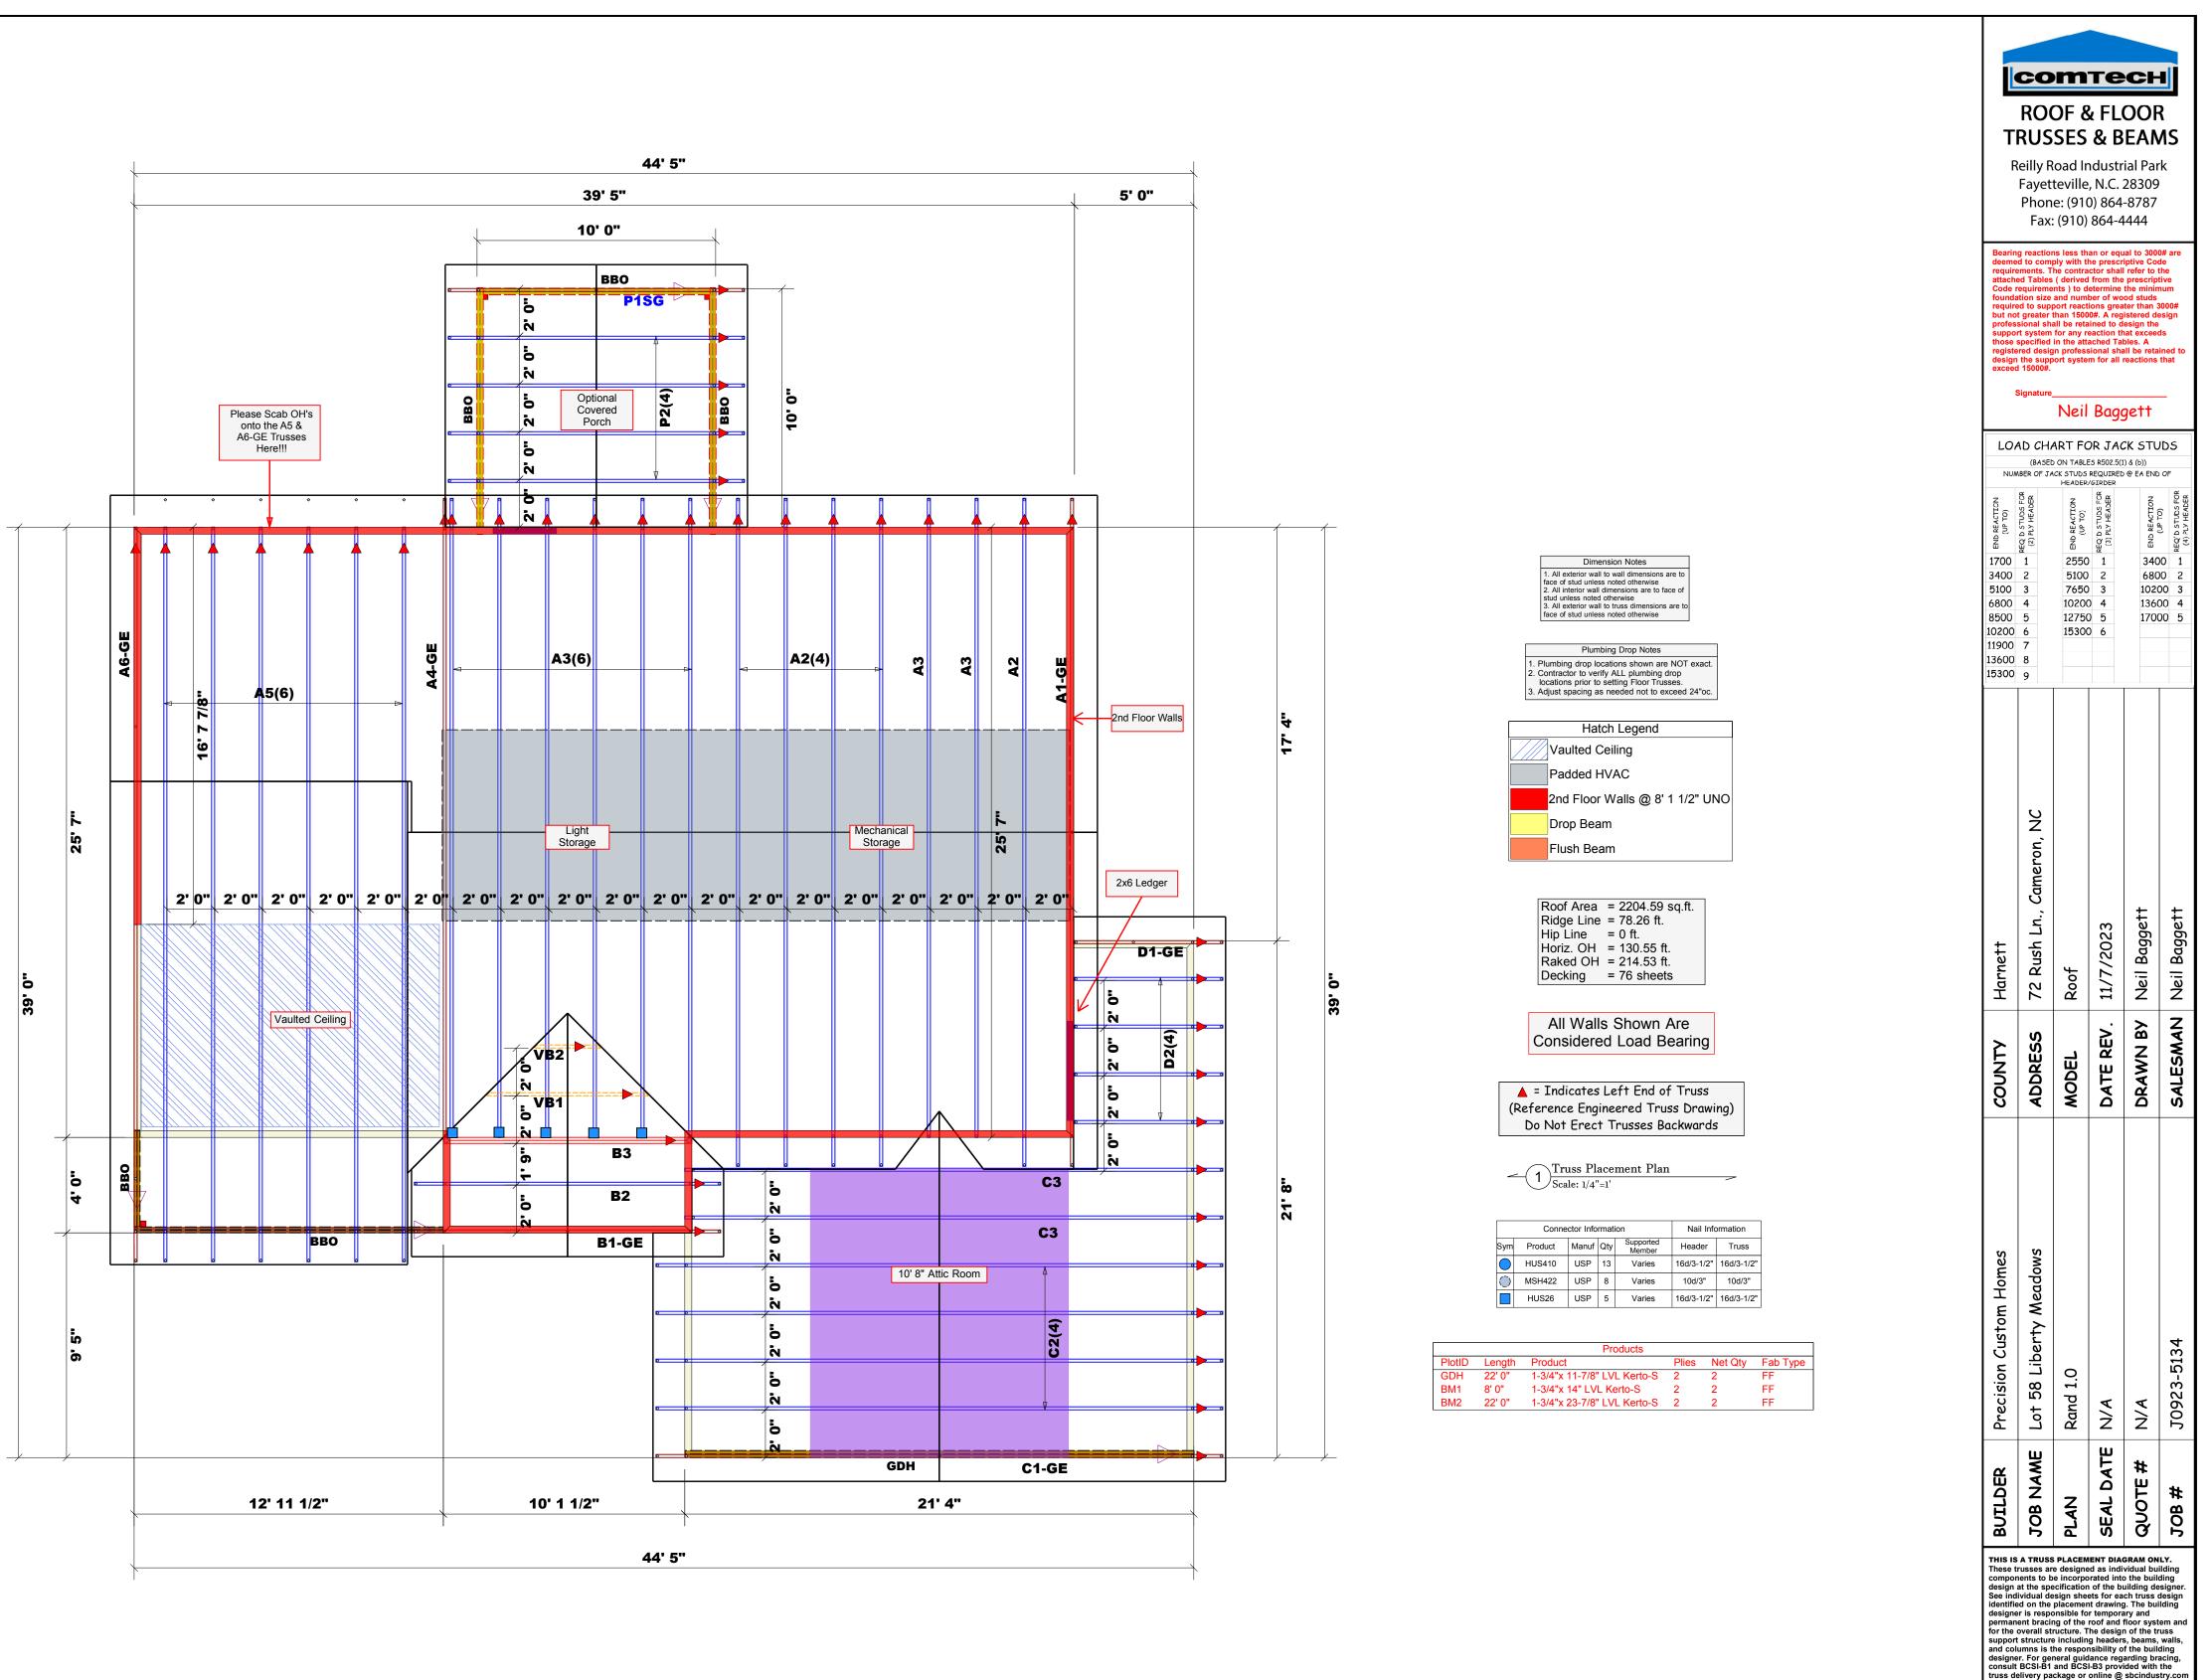

THIS IS A TRUSS PLACEMENT DIAGRAM ONLY. THIS IS A TRUSS PLACEMENT DIAGRAM ONLY. These trusses are designed as individual building components to be incorporated into the building design at the specification of the building designer. See individual design sheets for each truss design identified on the placement drawing. The building designer is responsible for temporary and permanent bracing of the roof and floor system and for the overall structure. The design of the truss support structure including headers, beams, walls, and columns is the responsibility of the building designer. For general guidance regarding bracing, consult BCSI-B1 and BCSI-B3 provided with the truss delivery package or online @ sbcindustry.com