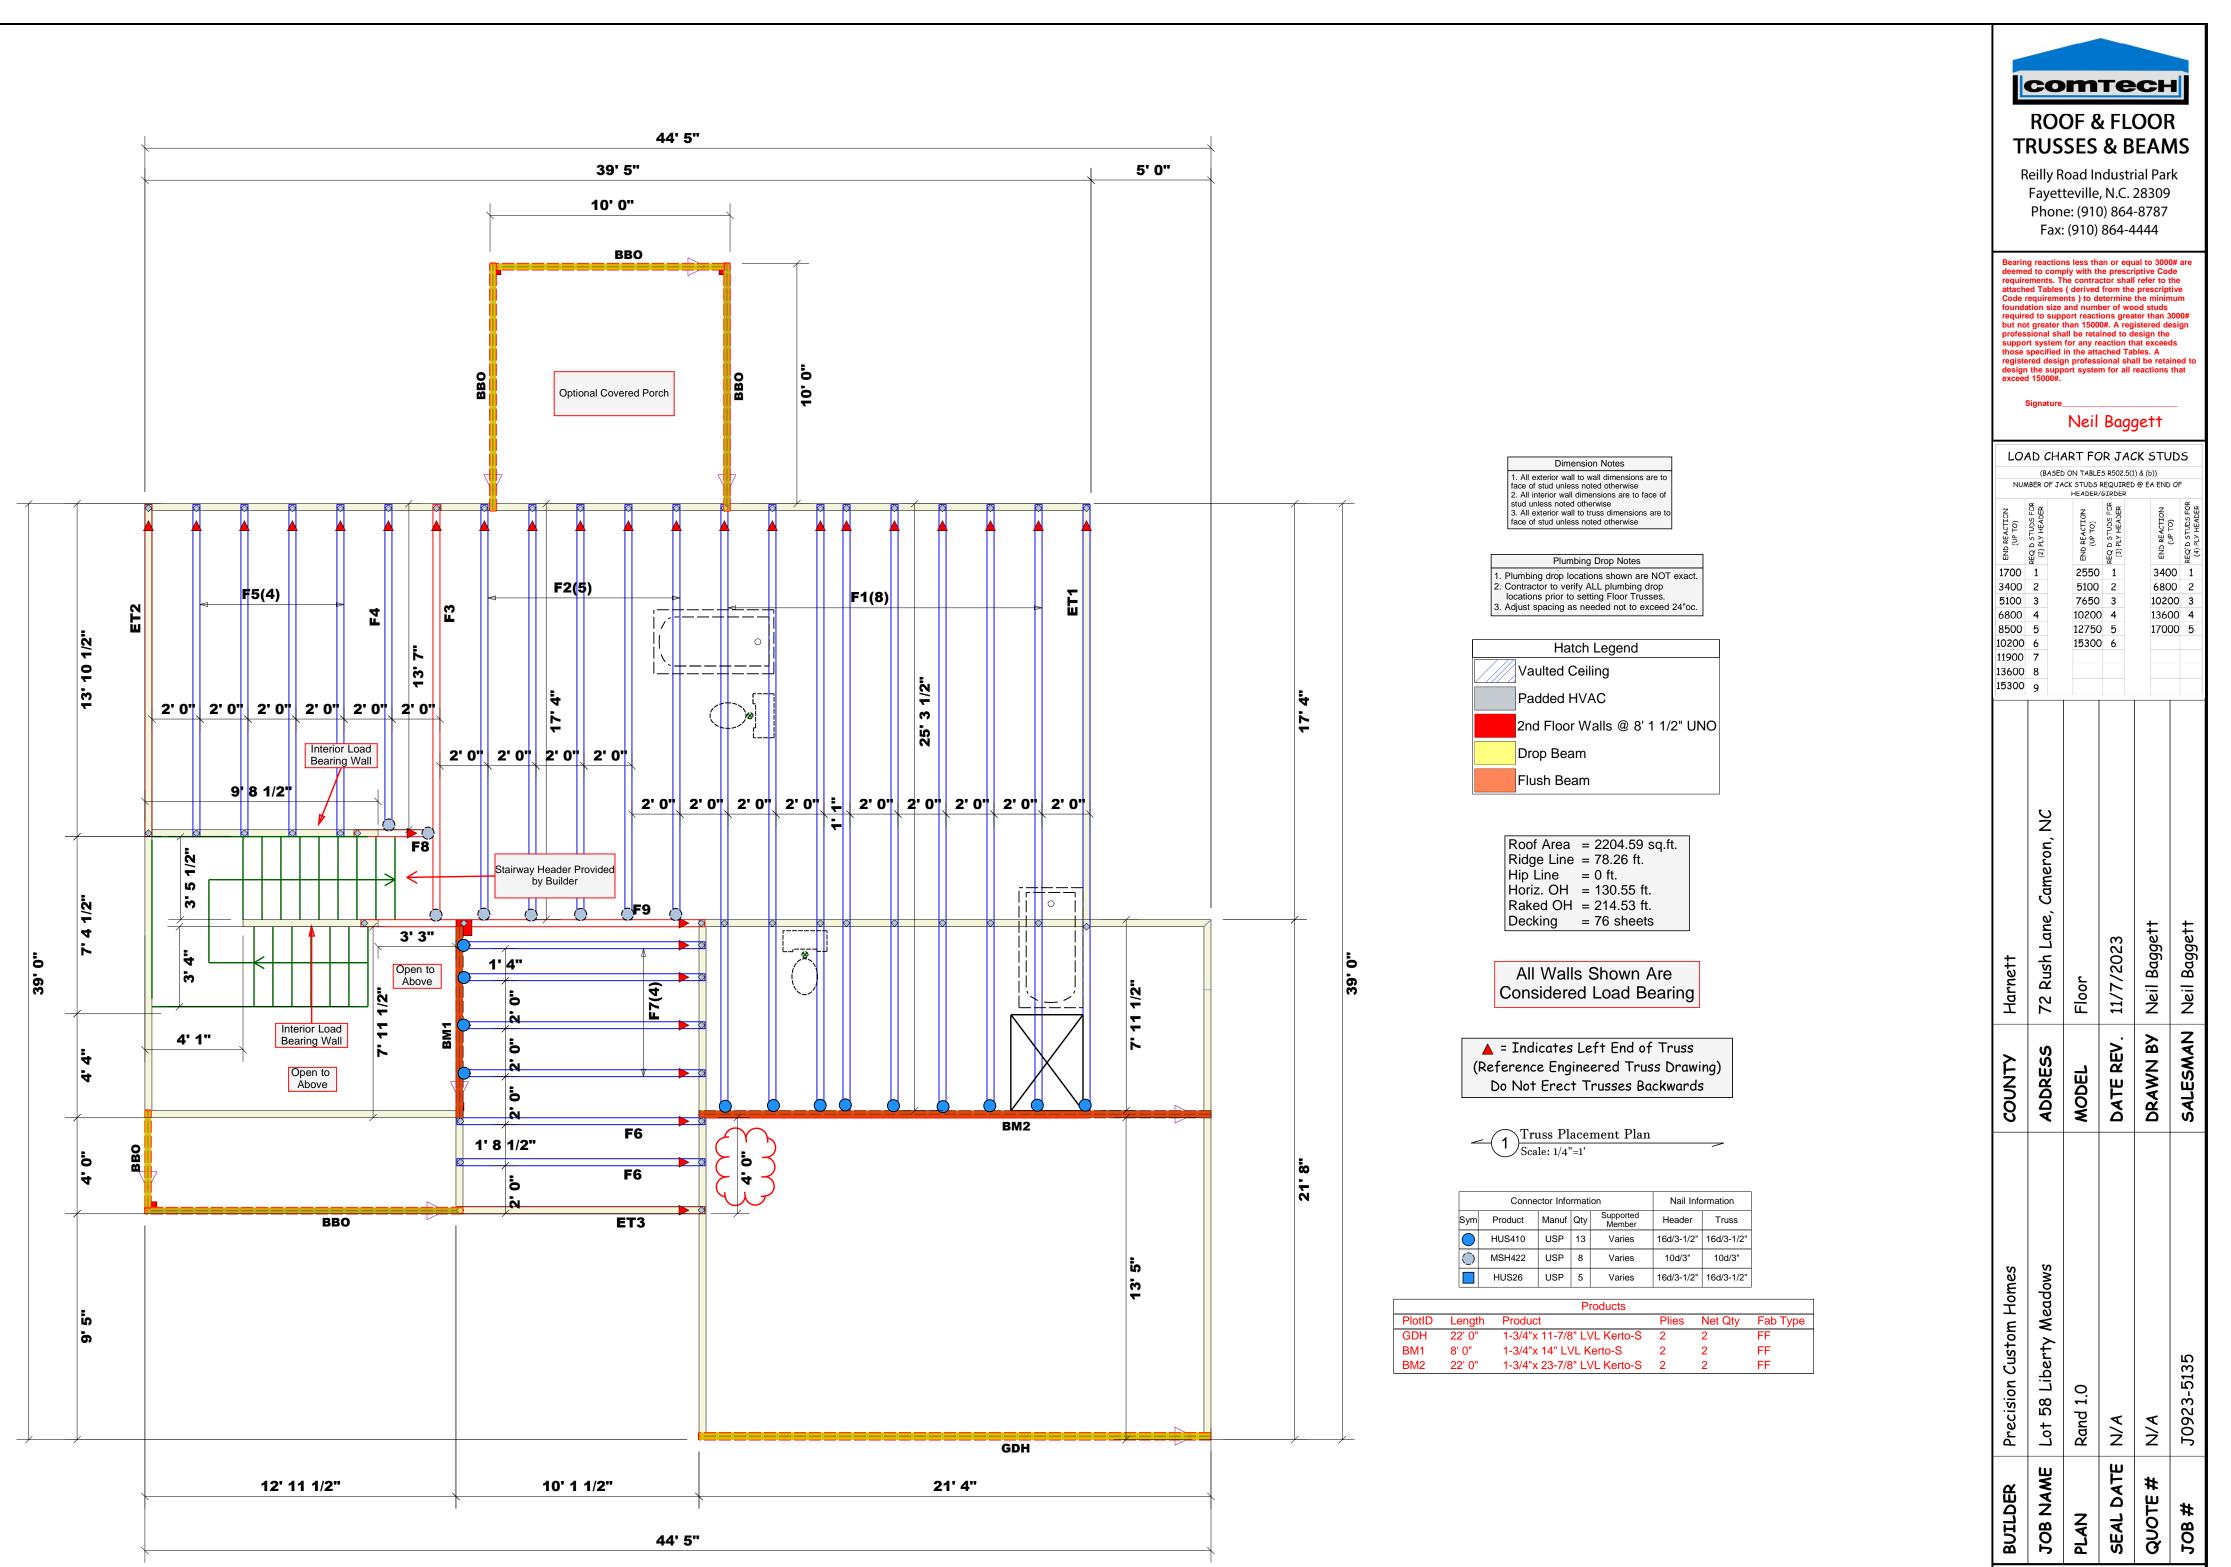

THIS IS A TRUSS PLACEMENT DIAGRAM ONLY. THIS IS A TRUSS PLACEMENT DIAGRAM ONLY. These trusses are designed as individual building components to be incorporated into the building design at the specification of the building designer. See individual design sheets for each truss design identified on the placement drawing. The building designer is responsible for temporary and permanent bracing of the roof and floor system and for the overall structure. The design of the truss support structure including headers, beams, walls, and columns is the responsibility of the building designer. For general guidance regarding bracing, consult BCSI-B1 and BCSI-B3 provided with the truss delivery package or online @ sbcindustry.com

russ delivery package or online @ sbcindustry.co



truss delivery packa