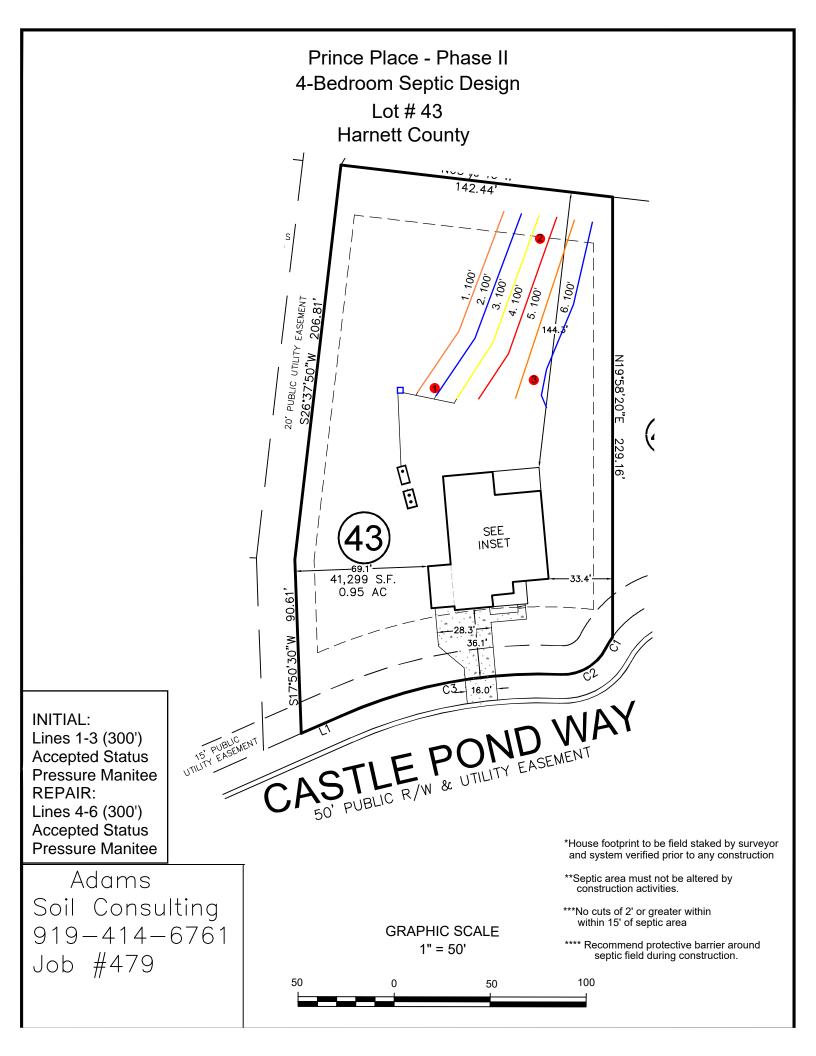

Improvement Permit Expiration Date: \_\_\_\_\_

\*See attached site sketch\*

Permit #: \_

\*See attached site sketch\*

Permit #:

Construction Authorization Expiration Date: \_\_\_\_\_

\*See attached site sketch\*

Permit #: