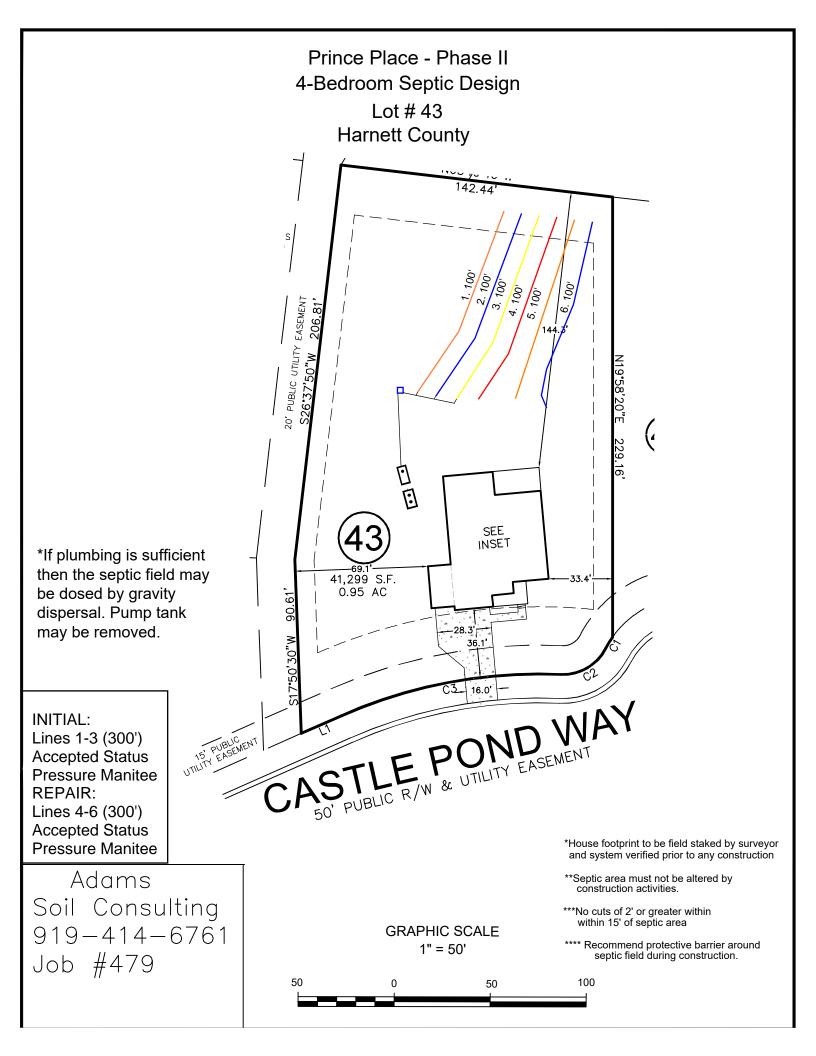

Improvement Permit Expiration Date: \_\_\_\_\_

\*See attached site sketch\*

Permit #: \_

\*See attached site sketch\*

Permit #: