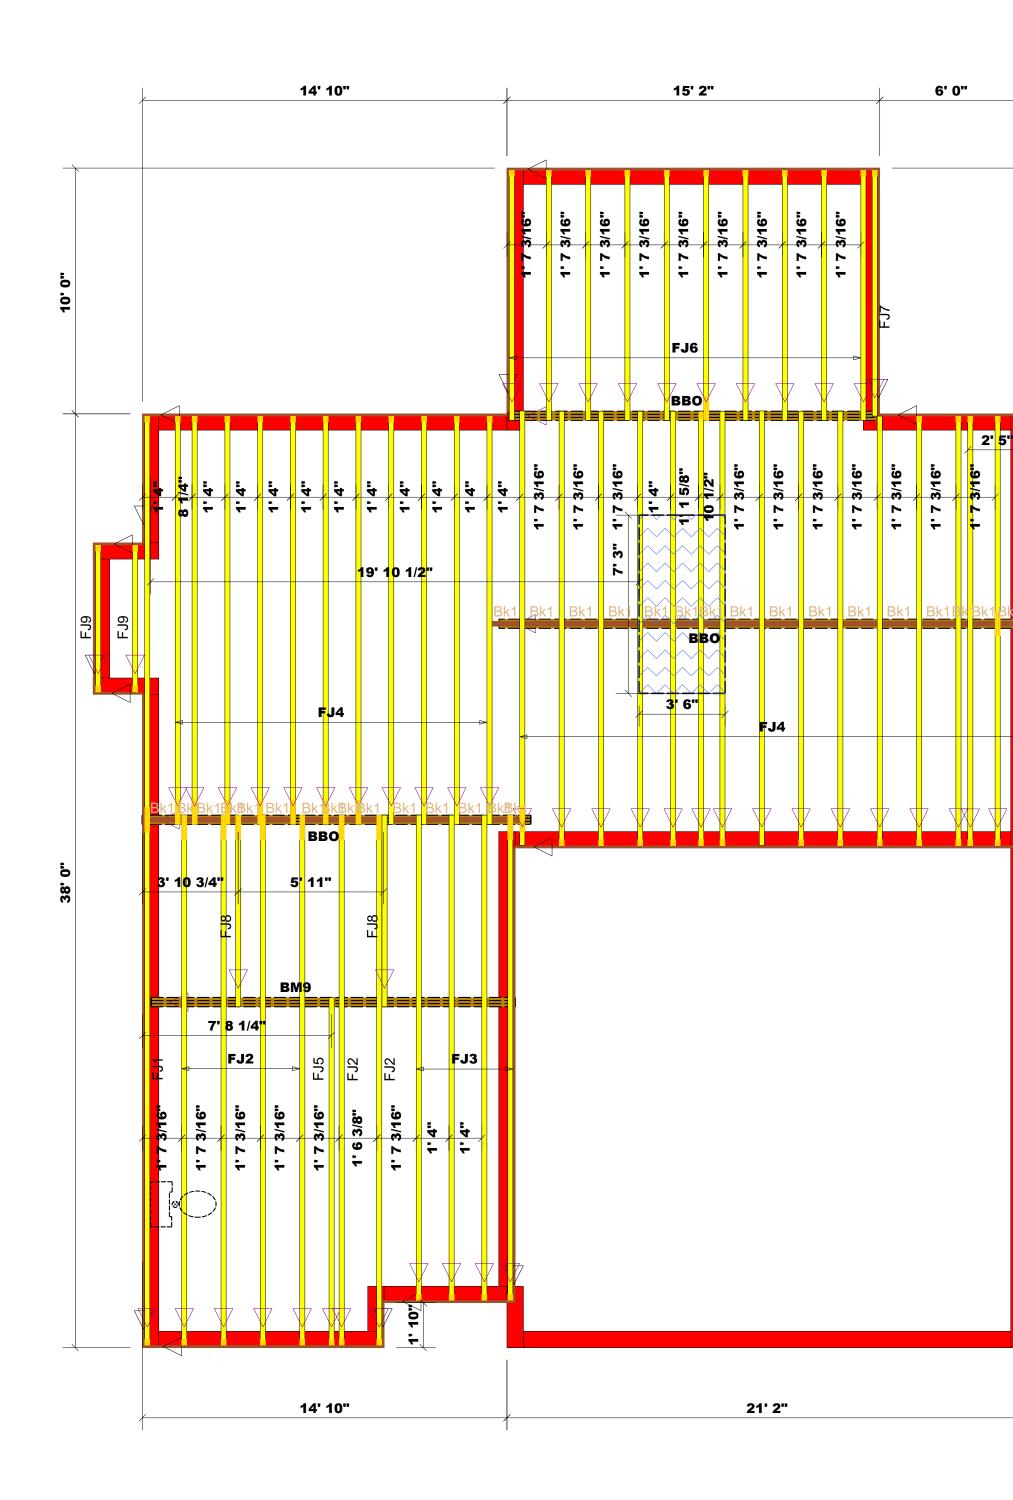

|        | _ |                                                                     |                                                                            |                                                                                                                                                                            |                                                                                                                                                                                                                                                                                                                                                                                                                                                                                                                                                                                                  |                                               |  |                                                 | RO<br>TRUS<br>Reilly<br>Faye<br>Phor<br>Fay                                                                                                                                                                                                                                                                                                                                                                                                                                                                                                                                                                                                                                                                                                         | Road Ir<br>tteville<br>ne: (910<br><: (910) | <b>&amp; FL</b><br><b>&amp; B</b><br>ndustr<br>e, N.C.<br>0) 864<br>864-4                                 | OOF<br>EAN<br>28309<br>-8787<br>1444               | R<br>AS<br>rk                                |
|--------|---|---------------------------------------------------------------------|----------------------------------------------------------------------------|----------------------------------------------------------------------------------------------------------------------------------------------------------------------------|--------------------------------------------------------------------------------------------------------------------------------------------------------------------------------------------------------------------------------------------------------------------------------------------------------------------------------------------------------------------------------------------------------------------------------------------------------------------------------------------------------------------------------------------------------------------------------------------------|-----------------------------------------------|--|-------------------------------------------------|-----------------------------------------------------------------------------------------------------------------------------------------------------------------------------------------------------------------------------------------------------------------------------------------------------------------------------------------------------------------------------------------------------------------------------------------------------------------------------------------------------------------------------------------------------------------------------------------------------------------------------------------------------------------------------------------------------------------------------------------------------|---------------------------------------------|-----------------------------------------------------------------------------------------------------------|----------------------------------------------------|----------------------------------------------|
| 10.0   | _ |                                                                     |                                                                            |                                                                                                                                                                            | Bearing reactions less than or equal to<br>deemed to comply with the prescriptiv<br>requirements. The contractor shall reft<br>attached Tables (derived from the pre<br>requirements) to determine the minim<br>size and number of wood studs requir<br>reactions greater than 3000# but not g<br>15000#. A registered design profession<br>retained to design the support system<br>reaction that exceeds those specified i<br>Tables. A registered design profession<br>retained to design the support system<br>reactions that exceed 15000#.<br>Signature Johnnie Bag<br>LOAD CHART FOR JACK |                                               |  |                                                 |                                                                                                                                                                                                                                                                                                                                                                                                                                                                                                                                                                                                                                                                                                                                                     |                                             |                                                                                                           |                                                    |                                              |
| 16' 8" | _ |                                                                     |                                                                            |                                                                                                                                                                            |                                                                                                                                                                                                                                                                                                                                                                                                                                                                                                                                                                                                  |                                               |  | 170<br>340<br>510<br>680<br>850<br>1020<br>1360 | NUMBER OF 3<br>BUDS CLOS LOS<br>BUDA HEADER<br>D 1<br>D 2<br>D 3<br>D 3<br>D 3<br>D 3<br>D 3<br>D 3<br>D 3<br>D 3<br>D 3<br>D 3                                                                                                                                                                                                                                                                                                                                                                                                                                                                                                                                                                                                                     |                                             | REQUIREC<br>/GIRDER<br>NOLSCOLSCORE<br>(C)<br>(C)<br>(C)<br>(C)<br>(C)<br>(C)<br>(C)<br>(C)<br>(C)<br>(C) | © @ EA END<br>NOLLOY<br>340<br>680<br>1020<br>1360 | (UP TO)<br>REQ'D STUDS FOR<br>(4) PLY HEADER |
|        | - |                                                                     |                                                                            |                                                                                                                                                                            |                                                                                                                                                                                                                                                                                                                                                                                                                                                                                                                                                                                                  |                                               |  | Fuauav-Varina / Wake                            | 338 Yates Mill Drive                                                                                                                                                                                                                                                                                                                                                                                                                                                                                                                                                                                                                                                                                                                                | I Joist Crawl                               | 11/24/23                                                                                                  | Johnnie Baggett                                    | Johnnie Baggett                              |
|        |   | PlotID<br>FJ1<br>FJ2                                                | Length<br>38' 0"<br>22' 0"                                                 | Products<br>Product<br>11 7/8" NI-40x<br>11 7/8" NI-40x                                                                                                                    | Plies<br>1<br>1                                                                                                                                                                                                                                                                                                                                                                                                                                                                                                                                                                                  | Net Qty<br>1<br>6                             |  | CITY / CO.                                      | ADDRESS                                                                                                                                                                                                                                                                                                                                                                                                                                                                                                                                                                                                                                                                                                                                             | MODEL                                       | DATE REV.                                                                                                 | DRAWN BY                                           | SALES REP.                                   |
| 21. 4" | _ | FJ2<br>FJ3<br>FJ4<br>FJ5<br>FJ6<br>FJ7<br>FJ8<br>FJ9<br>RIM1<br>Bk1 | 22'0"<br>20'0"<br>18'0"<br>12'0"<br>12'0"<br>8'0"<br>6'0"<br>12'0"<br>2'0" | 11 7/8" NI-40x<br>11 7/8" NI-40x<br>11 7/8" NI-40x<br>11 7/8" NI-40x<br>11 7/8" NI-40x<br>11 7/8" NI-40x<br>11 7/8" NI-40x<br>1 1/8" x 11 7/8" Rim Board<br>11 7/8" NI-40x | 1<br>1<br>1<br>1<br>1<br>1<br>1                                                                                                                                                                                                                                                                                                                                                                                                                                                                                                                                                                  | 4<br>27<br>1<br>10<br>1<br>2<br>2<br>15<br>31 |  | New Home Inc                                    | Lot 9 Woodbridge South                                                                                                                                                                                                                                                                                                                                                                                                                                                                                                                                                                                                                                                                                                                              | The Holly - Georgian                        | Seal Date                                                                                                 | Quote #                                            | J1023-5835                                   |
|        |   |                                                                     |                                                                            |                                                                                                                                                                            |                                                                                                                                                                                                                                                                                                                                                                                                                                                                                                                                                                                                  |                                               |  | BUILDER                                         | -                                                                                                                                                                                                                                                                                                                                                                                                                                                                                                                                                                                                                                                                                                                                                   | PLAN                                        | SEAL DATE                                                                                                 | QUOTE #                                            | JOB #                                        |
|        |   |                                                                     |                                                                            |                                                                                                                                                                            | <ul> <li>Indicates Left End of Truss</li> <li>(Reference Engineered Truss Drawing)</li> <li>Do NOT Erect Truss Backwards</li> </ul>                                                                                                                                                                                                                                                                                                                                                                                                                                                              |                                               |  | SS support<br>awing )                           | THIS IS A TRUSS PLACEMENT DIAGRAM ONLY.<br>These trusses are designed as individual building<br>components to be incorporated into the building<br>design at the specification of the building designer.<br>See individual design sheets for each truss design<br>identified on the placement drawing. The building<br>designer is responsible for temporary and<br>permanent bracing of the roof and floor system and<br>for the overall structure. The design of the truss<br>support structure including headers, beams, walls,<br>and columns is the responsibility of the building<br>designer. For general guidance regarding bracing,<br>consult BCSI-B1 and BCSI-B3 provided with the<br>truss delivery package or online @ sbcindustry.com |                                             |                                                                                                           |                                                    |                                              |