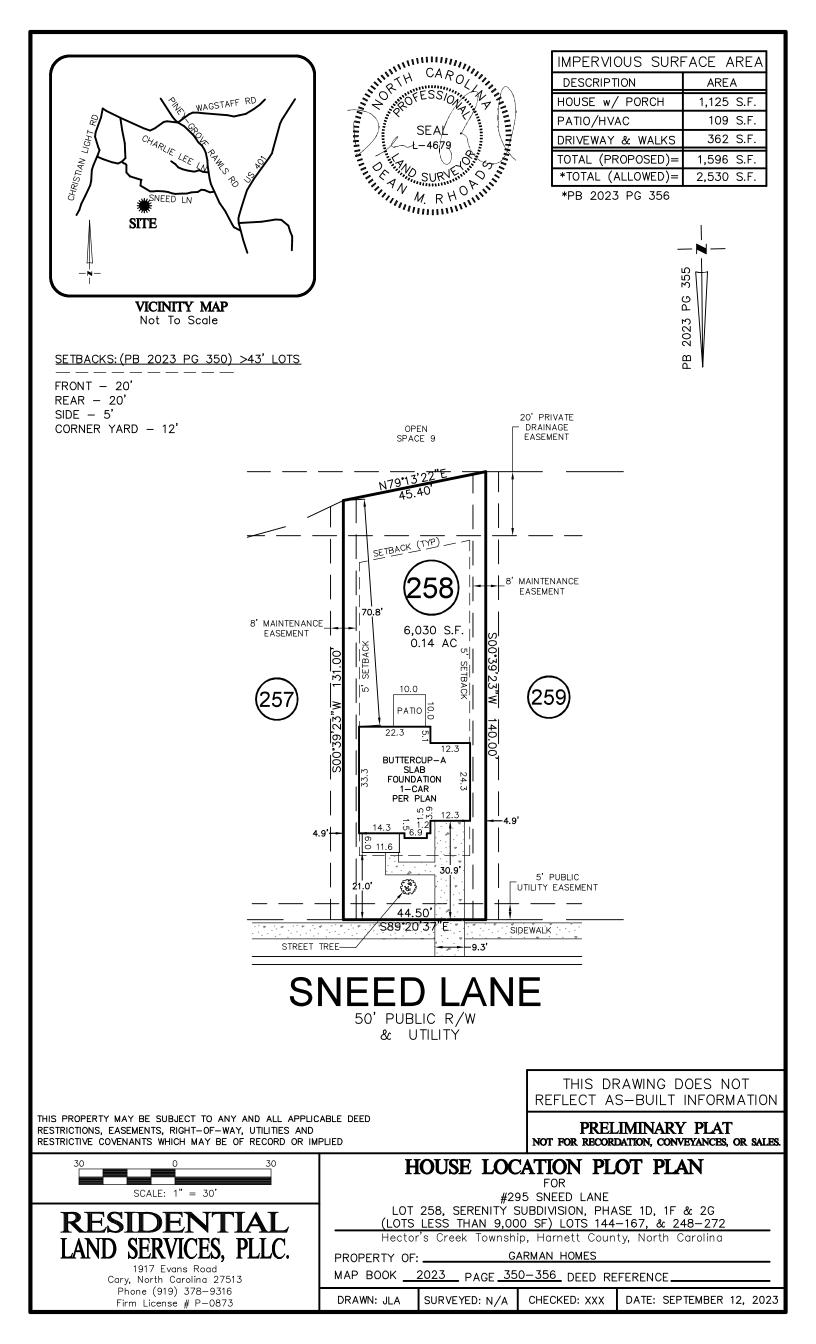

Re: 295 Sneed Ln/ lot 258 PIN#: 0506-70-6883 ADMIN2309-0001

To Whom It May Concern:

The purpose of this letter to inform you that your application for an Administrative Variance with the Harnett County Development Services has been approved.

The variance is for a **3**" encroachment into the **side yard** of the property referenced above.

Please note that this variance will run with the above referenced property. Additionally, this will be the only variance permitted for the property.