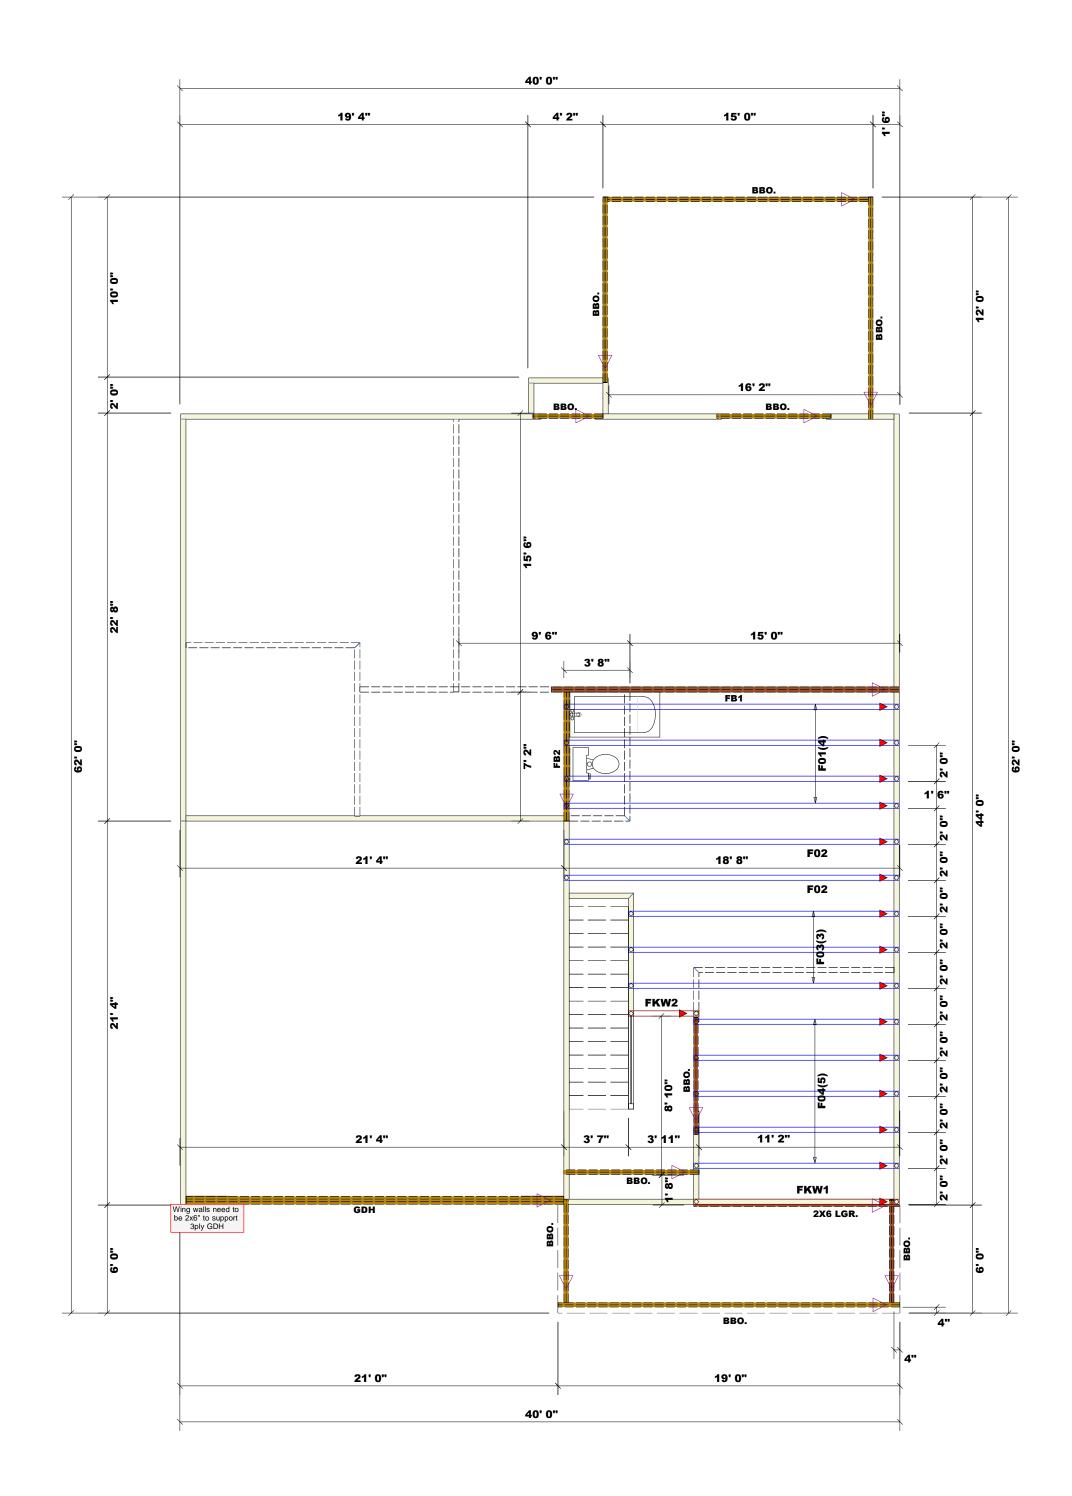

 Plumbing Drop Notes

 1. Plumbing drop locations shown are NOT exact.

 2. Contractor to verify ALL plumbing drop locations prior to setting Floor Trusses.

 3. Adjust spacing as needed not to exceed 24\*oc.

 Dimension Notes

 1. All exterior wall to wall dimensions are to face of sheathing unless noted otherwise

 3. All exterior wall to truss dimensions are to face of frame wall unless noted otherwise

 3. All exterior wall to truss dimensions are to face of frame wall unless noted otherwise

 Decking
 9.0 Shown Are

 Considered Load Bearing
 Do Not Erect Trusses Backwards

 Deno

□ ===== Non-Bearing Walls

|     | Conne   | Nail Information                      |    |        |            |            |
|-----|---------|---------------------------------------|----|--------|------------|------------|
| Sym | Product | Product Manuf Qty Supported<br>Member |    |        | Header     | Truss      |
|     | HUS26   | USP                                   | 16 | Varies | 16d/3-1/2" | 16d/3-1/2" |
|     | THD26-2 | USP                                   | 2  | Varies | 16d/3-1/2" | 10d/3"     |

| Products |        |                            |       |         |          |  |  |
|----------|--------|----------------------------|-------|---------|----------|--|--|
| PlotID   | Length | Product                    | Plies | Net Qty | Fab Type |  |  |
| FB2      | 8' 0"  | 1-3/4"x 9-1/4" LVL Kerto-S | 2     | 2       | FF       |  |  |
| GDH      | 21' 0" | 1-3/4"x 16" LVL Kerto-S    | 3     | 3       | FF       |  |  |
| FB1      | 20' 0" | 1-3/4"x 16" LVL Kerto-S    | 2     | 2       | FF       |  |  |