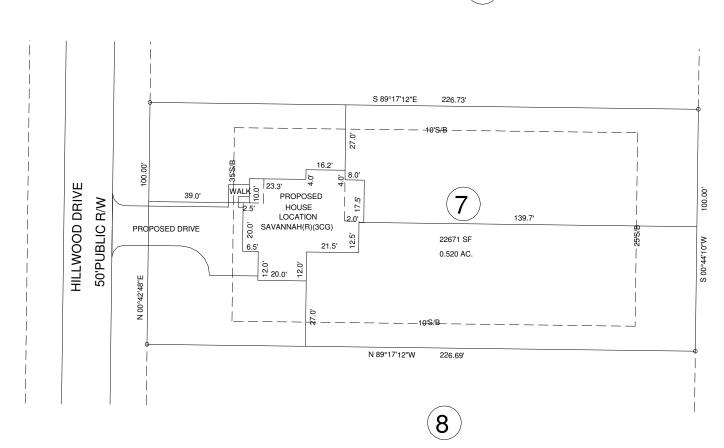

## THIS PLOT PLAN DOES NOT REPRESENT A FIELD SURVEY.

EXISTING PARCEL(SEE NOTE) 147 HILLWOOD DRIVE, SANFORD,NC 27332

MINIMUM BUILDING SETBACKS

FRONT ----SIDE --CORNER -REAR - 25'

MAXIMUM HEIGHT - 35'

OWNER: SUNSET RIDGE DEVELOPERS.LLC 350 WAGONER DRIVE FAYETTEVILLE,NC 28303

PIN

COUNTY HARNETT

9586-97-4938.000

NORTH CAROLINA

BENNETT SURVEYS F-1304 1662 CLARK RD. LILLINGTON N.C.27546

SCALE : 1" =

(910) 893-5252 40'

SEPTEMBER 19,2023