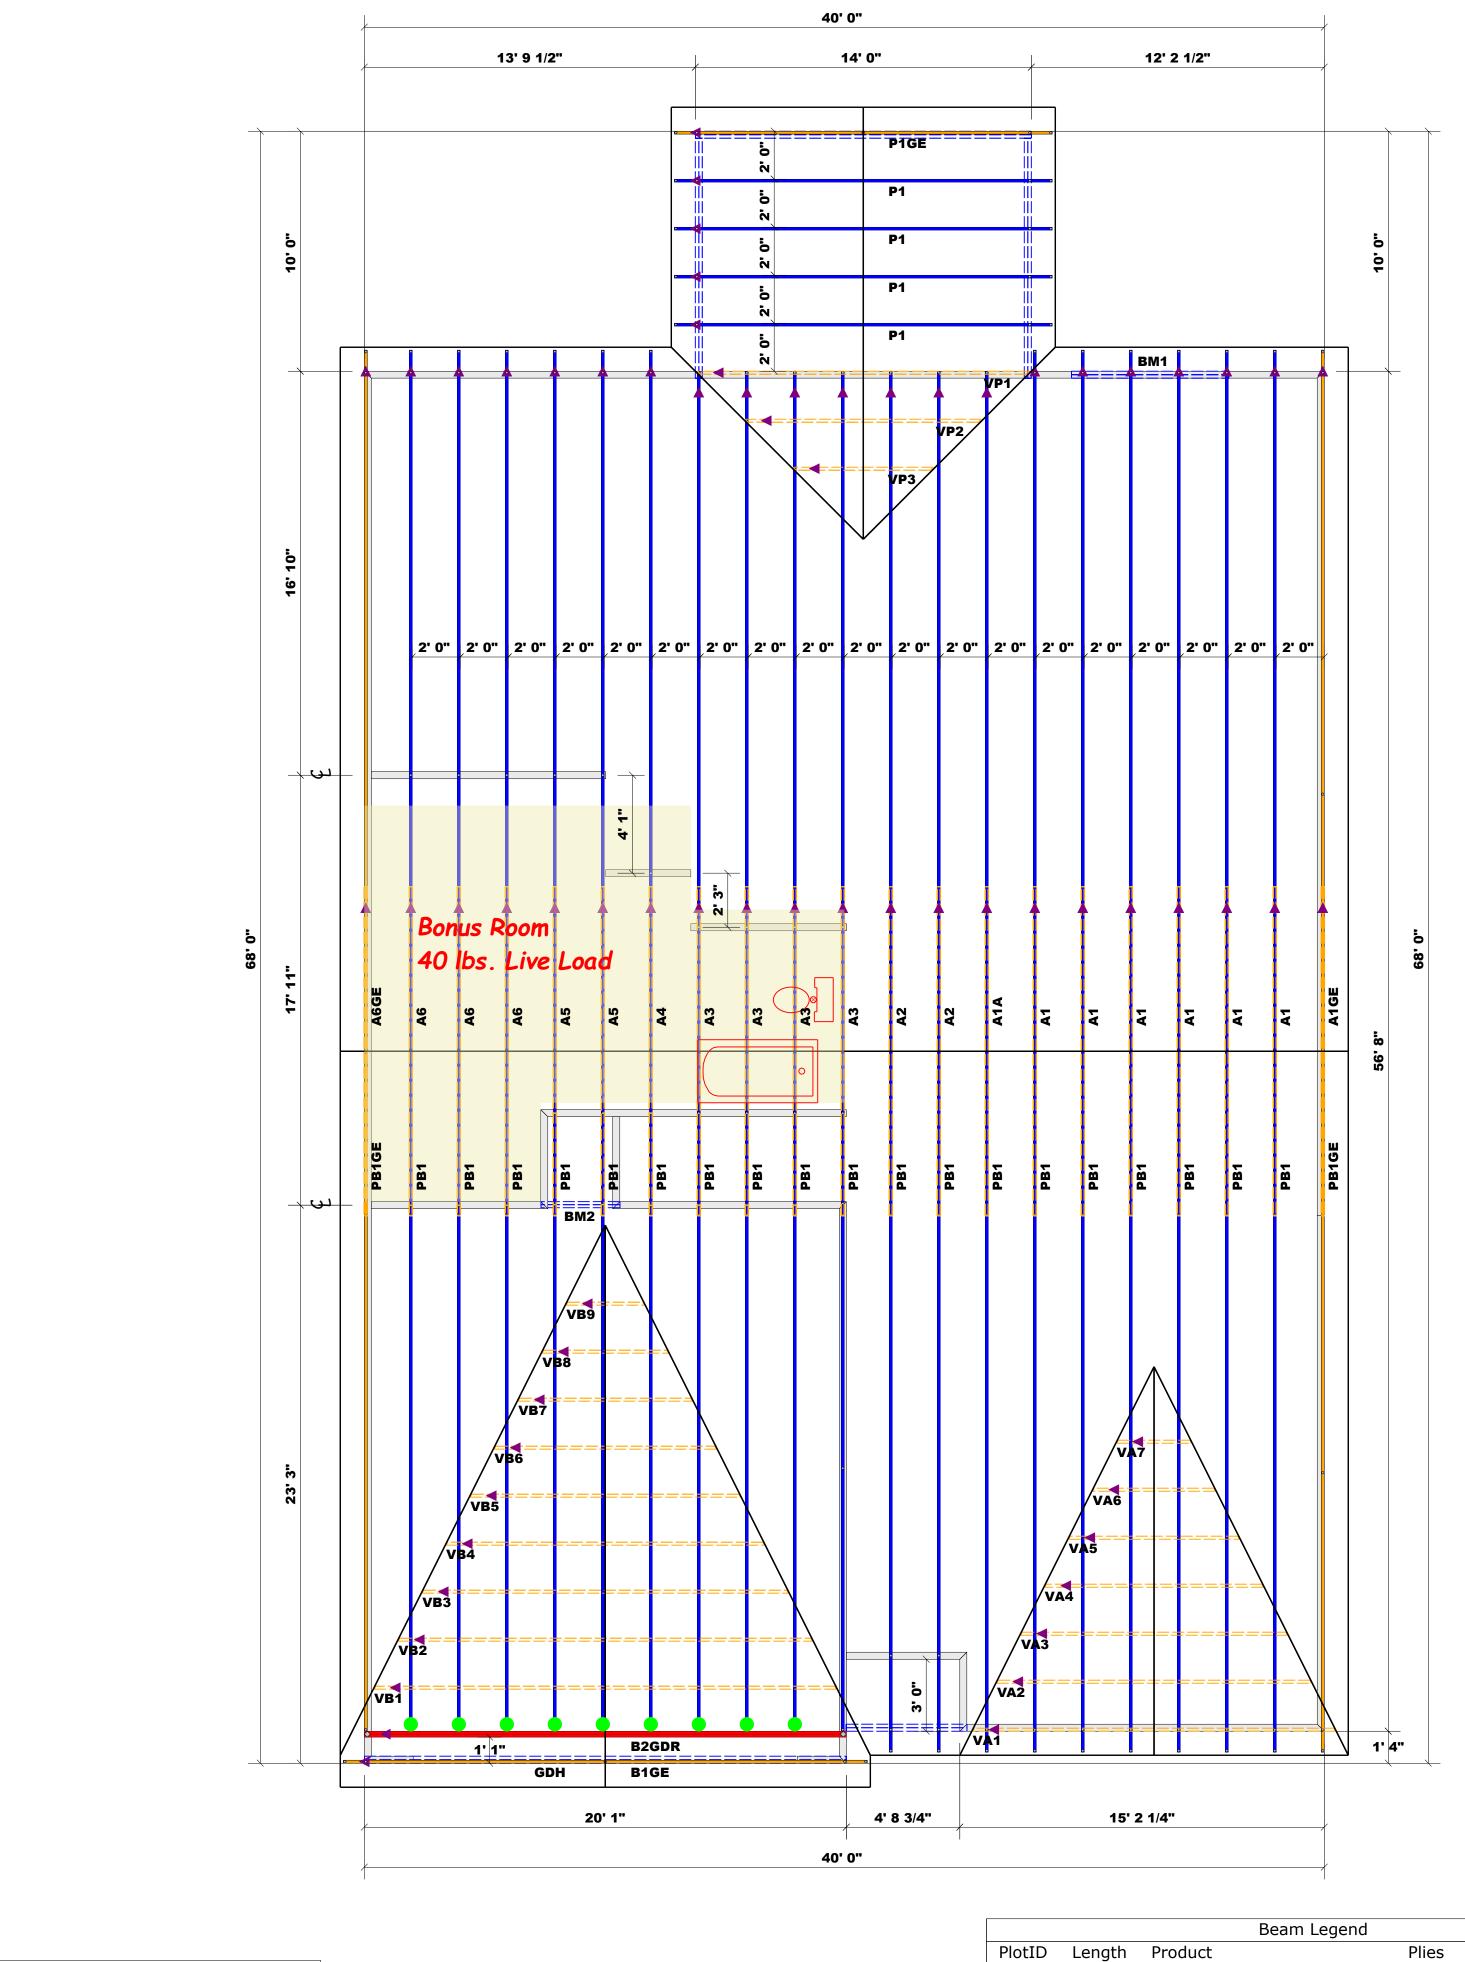

6800 2

10200 3

13600 4

17000 5

(BASED ON TABLES R502.5(1) & (b)) NUMBER OF JACK STUDS REQUIRED @ EA END OF HEADER/GIRDER

5100 2

7650 3

10200 4

12750 5

15300 6

1700 1

3400 2

5100 3

6800 4

8500 5

10200 6

11900 7

13600 8

15300 9

HANGER LEGEND = USP HUS26 / Single 2x Hanger

**Truss Placement Plan** SCALE: 1/4" = 1'

Fab Type Net Qty BM1 7' 0" 1-3/4"x 9-1/4" LVL Kerto-S 2 FF 1-3/4"x 11-7/8" LVL Kerto-S GDH 21' 0" 2 FF BM2 4' 0" 2x8 SPF No.2 FF

| _ |           |                       |            |                       |
|---|-----------|-----------------------|------------|-----------------------|
|   | BUILDER   | Wellco Contractors    | CITY / CO. | Harnett Co. / Harnett |
|   | JOB NAME  | Lot 1 Overhills Creek | ADDRESS    | Lot 1 Overhills Creek |
|   | PLAN      | Plan 2                | MODEL      | Model                 |
|   | SEAL DATE | Seal Date             | DATE REV.  | 05/10/23              |
|   | QUOTE#    | B0522-2881            | DRAWN BY   | Curtis Quick          |
|   | JOB#      | J0423-1890            | SALES REP. | Lenny Norris          |

THIS IS A TRUSS PLACEMENT DIAGRAM ONLY.

These trusses are designed as individual building components to be incorporated into the building design at the specification of the building designer. See individual design sheets for each truss design identified on the placement drawing. The building designer is responsible for temporary and permanent bracing of the roof and floor system and for the overall structure. The design of the truss support structure including headers, beams, walls, and columns is the responsibility of the building designer. For general guidance regarding bracing, consult BCSI-B1 and BCSI-B3 provided with the truss delivery package or online @ sbcindustry.com

Curtis Quick

Curtis Quick

**TRUSSES & BEAMS** 

Reilly Road Industrial Park Fayetteville, N.C. 28309 Phone: (910) 864-8787 Fax: (910) 864-4444

соттесн

**ROOF & FLOOR**