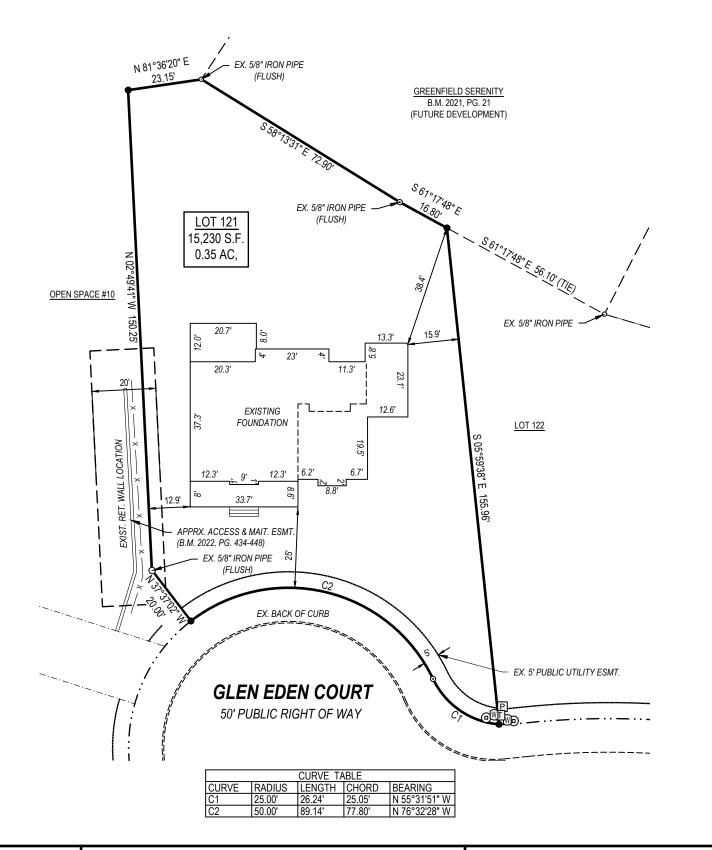

| FOU | JND | ATI | ON | SUF | VEY |
|-----|-----|-----|----|-----|-----|
|     |     |     |    |     |     |

**SERENITY LOT 121 60 GLEN EDEN COURT FUQUAY-VARINA** HARNETT COUNTY, NORTH CAROLINA

| 1. | REVISIONS  1. 02-09-24 Added Screen Porch Foundation (BR) |  |         | DATE: 11/17/2023<br>JOB #: 22243<br>SHEET SIZE: 11x17 |  |  |
|----|-----------------------------------------------------------|--|---------|-------------------------------------------------------|--|--|
|    |                                                           |  | <u></u> | 15                                                    |  |  |
|    |                                                           |  | 50      | AIF: 1" = 3                                           |  |  |

**FOUNDATION SURVEY** 

SCALE: 1" = 30

I, Jeremy Taylor, certify that this plat was drawn under my supervision from an actual survey made under my supervision (deed and description recorded in Book referenced); that the boundaries not surveyed are indicated as drawn from information in Book referenced; that the ratio of precision or positional accuracy exceeds 1:10,000; and that this map meets the requirements of The Standard of Practice for Land Surveying in North Carolina (21 NCAC 56.1600). This 17th day of November, 2023.