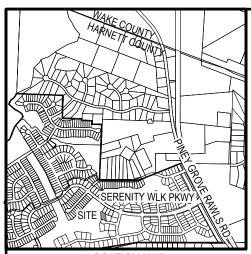

LOCATION MAP 1" = 2000'

| SITE DATA      |                                |  |  |  |
|----------------|--------------------------------|--|--|--|
| CURRENT OWNER  | ICG HOMES LLC                  |  |  |  |
| SITE ADDRESS   | 60 GLEN EDEN COURT             |  |  |  |
| PIN            | 0655-13-0383                   |  |  |  |
| PLAT REFERENCE | B.M. 2022, PG 434-448, LOT 118 |  |  |  |
| LOT SIZE       | 0.35 ACRES                     |  |  |  |
| ZONING         | RA-40                          |  |  |  |