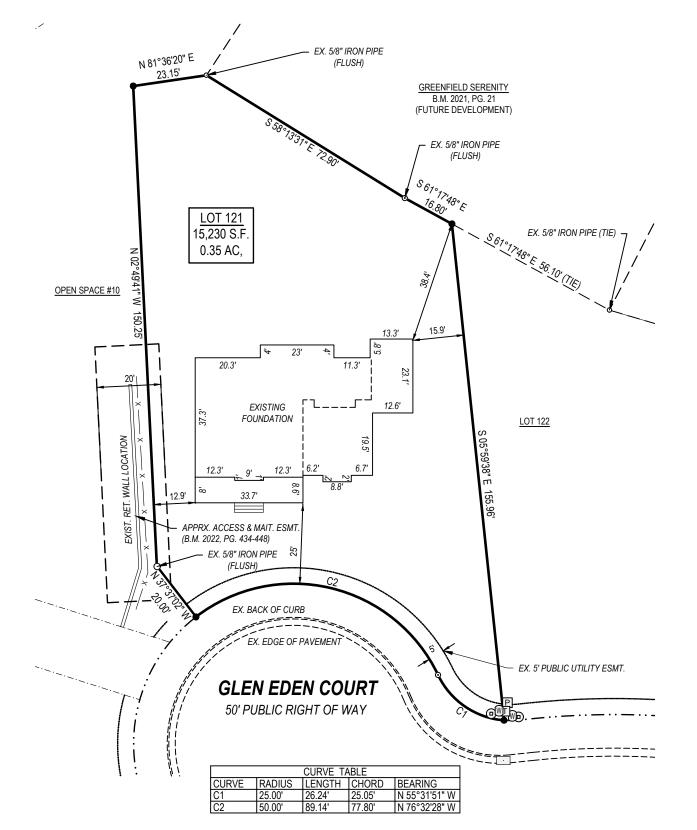

LOCATION MAP 1" = 2000'

| SITE DATA      |                                |  |  |  |
|----------------|--------------------------------|--|--|--|
| CURRENT OWNER  | ICG HOMES LLC                  |  |  |  |
| SITE ADDRESS   | 60 GLEN EDEN COURT             |  |  |  |
| PIN            | 0655-13-0383                   |  |  |  |
| PLAT REFERENCE | B.M. 2022, PG 434-448, LOT 118 |  |  |  |
| LOT SIZE       | 0.35 ACRES                     |  |  |  |
| ZONING         | RA-40                          |  |  |  |

| BUILDING SETBACKS |     |  |  |  |  |
|-------------------|-----|--|--|--|--|
| FRONT             | 20' |  |  |  |  |
| REAR              | 20' |  |  |  |  |
| SIDE              | 5'  |  |  |  |  |
| CORNER SIDE       | 12' |  |  |  |  |

- All easements, right-of-way's, buffers, setbacks and adjoiners, etc., referenced from Book of Maps 2022, Page 434-448 unless otherwise noted.
- Surveyor has made no investigation or independent search for easements of record, encumbrances, restrictive covenants, ownership title evidence or any other facts that an accurate and current title search may disclose.
- 3. Field survey performed November 16, 2023.

## **DEVELOPMENT NOTES:**

 SETBACK VERIFICATION SURVEYS SHALL BE REQUIRED FOR ALL LOTS (REF. D.B. 4149, PG. 226)

## **LEGEND**

B.M. 2022, PG 434-448

Ex. property corner Set property corner Calculated point W Water Meter 0 Sanitary Sewer Cleanout © P Sanitary Sewer Manhole Power Pedestal Ф Power Pole Т Telephone Pedestal B.M. D.B. PG. S.F. AC. Cable Pedestal Gas Meter AC Condenser Book of Maps Deed Book Square Feet Acres Water pipe Sanitary sewer pipe Storm drain pipe Overhead utility

**FOUNDATION SURVEY** 

SERENITY LOT 121
60 GLEN EDEN COURT
FUQUAY-VARINA
HARNETT COUNTY, NORTH CAROL

| SURVEY        |  | REVISIONS |  | DATE: 11/17/2023                  |
|---------------|--|-----------|--|-----------------------------------|
| OT 121        |  |           |  | JOB #: 22243<br>SHEET SIZE: 11x17 |
| COURT         |  |           |  |                                   |
| ARINA         |  |           |  | <u>0 15 3</u> 0                   |
| ORTH CAROLINA |  |           |  | SCALE: 1" = 30                    |
|               |  |           |  |                                   |

FOUNDATION SURVEY

TAYLOR
LAND CONSULTANTS, PLLC
License # P-0829
1600 Olive Chapel Rd., #140
Apex, NC 27502 (919) 801-1104

I, Jeremy Taylor, certify that this plat was drawn under my supervision from an actual survey made under my supervision (deed and description recorded in Book referenced); that the boundaries not surveyed are indicated as drawn from information in Book referenced; that the ratio of precision or positional accuracy exceeds 1:10,000; and that this map meets the requirements of The Standard of Practice for Land Surveying in North Carolina (21 NCAC 56.1600). This 17th day of November, 2023.