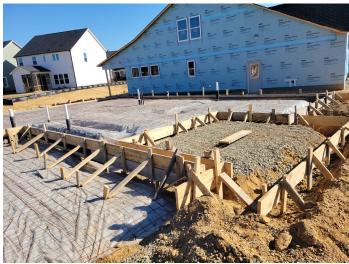

The following conclusions and recommendations were noted:

- 1. The materials/condition of the monoslab foundation bearing soils were visually observed, qualitatively probed, and subjected to Static Cone Penetrometer (SCP) testing. Based on our observations and analysis, and providing that the monoslab footing soils have not been exposed to inclement weather after our site visit, the in-situ soils were noted as being adequate to support the anticipated loading conditions (2000 PSF).
- 2. The existing excavated monoslab footing and slab preparation was visually observed with regard to compliance with the project plans and applicable provisions of the 2018 North Carolina Residential Building Code. Based on our visual observations and analysis, the existing monoslab footing was prepared in general accordance with the project plans and applicable provisions of the 2018 North Carolina Residential Building Code.