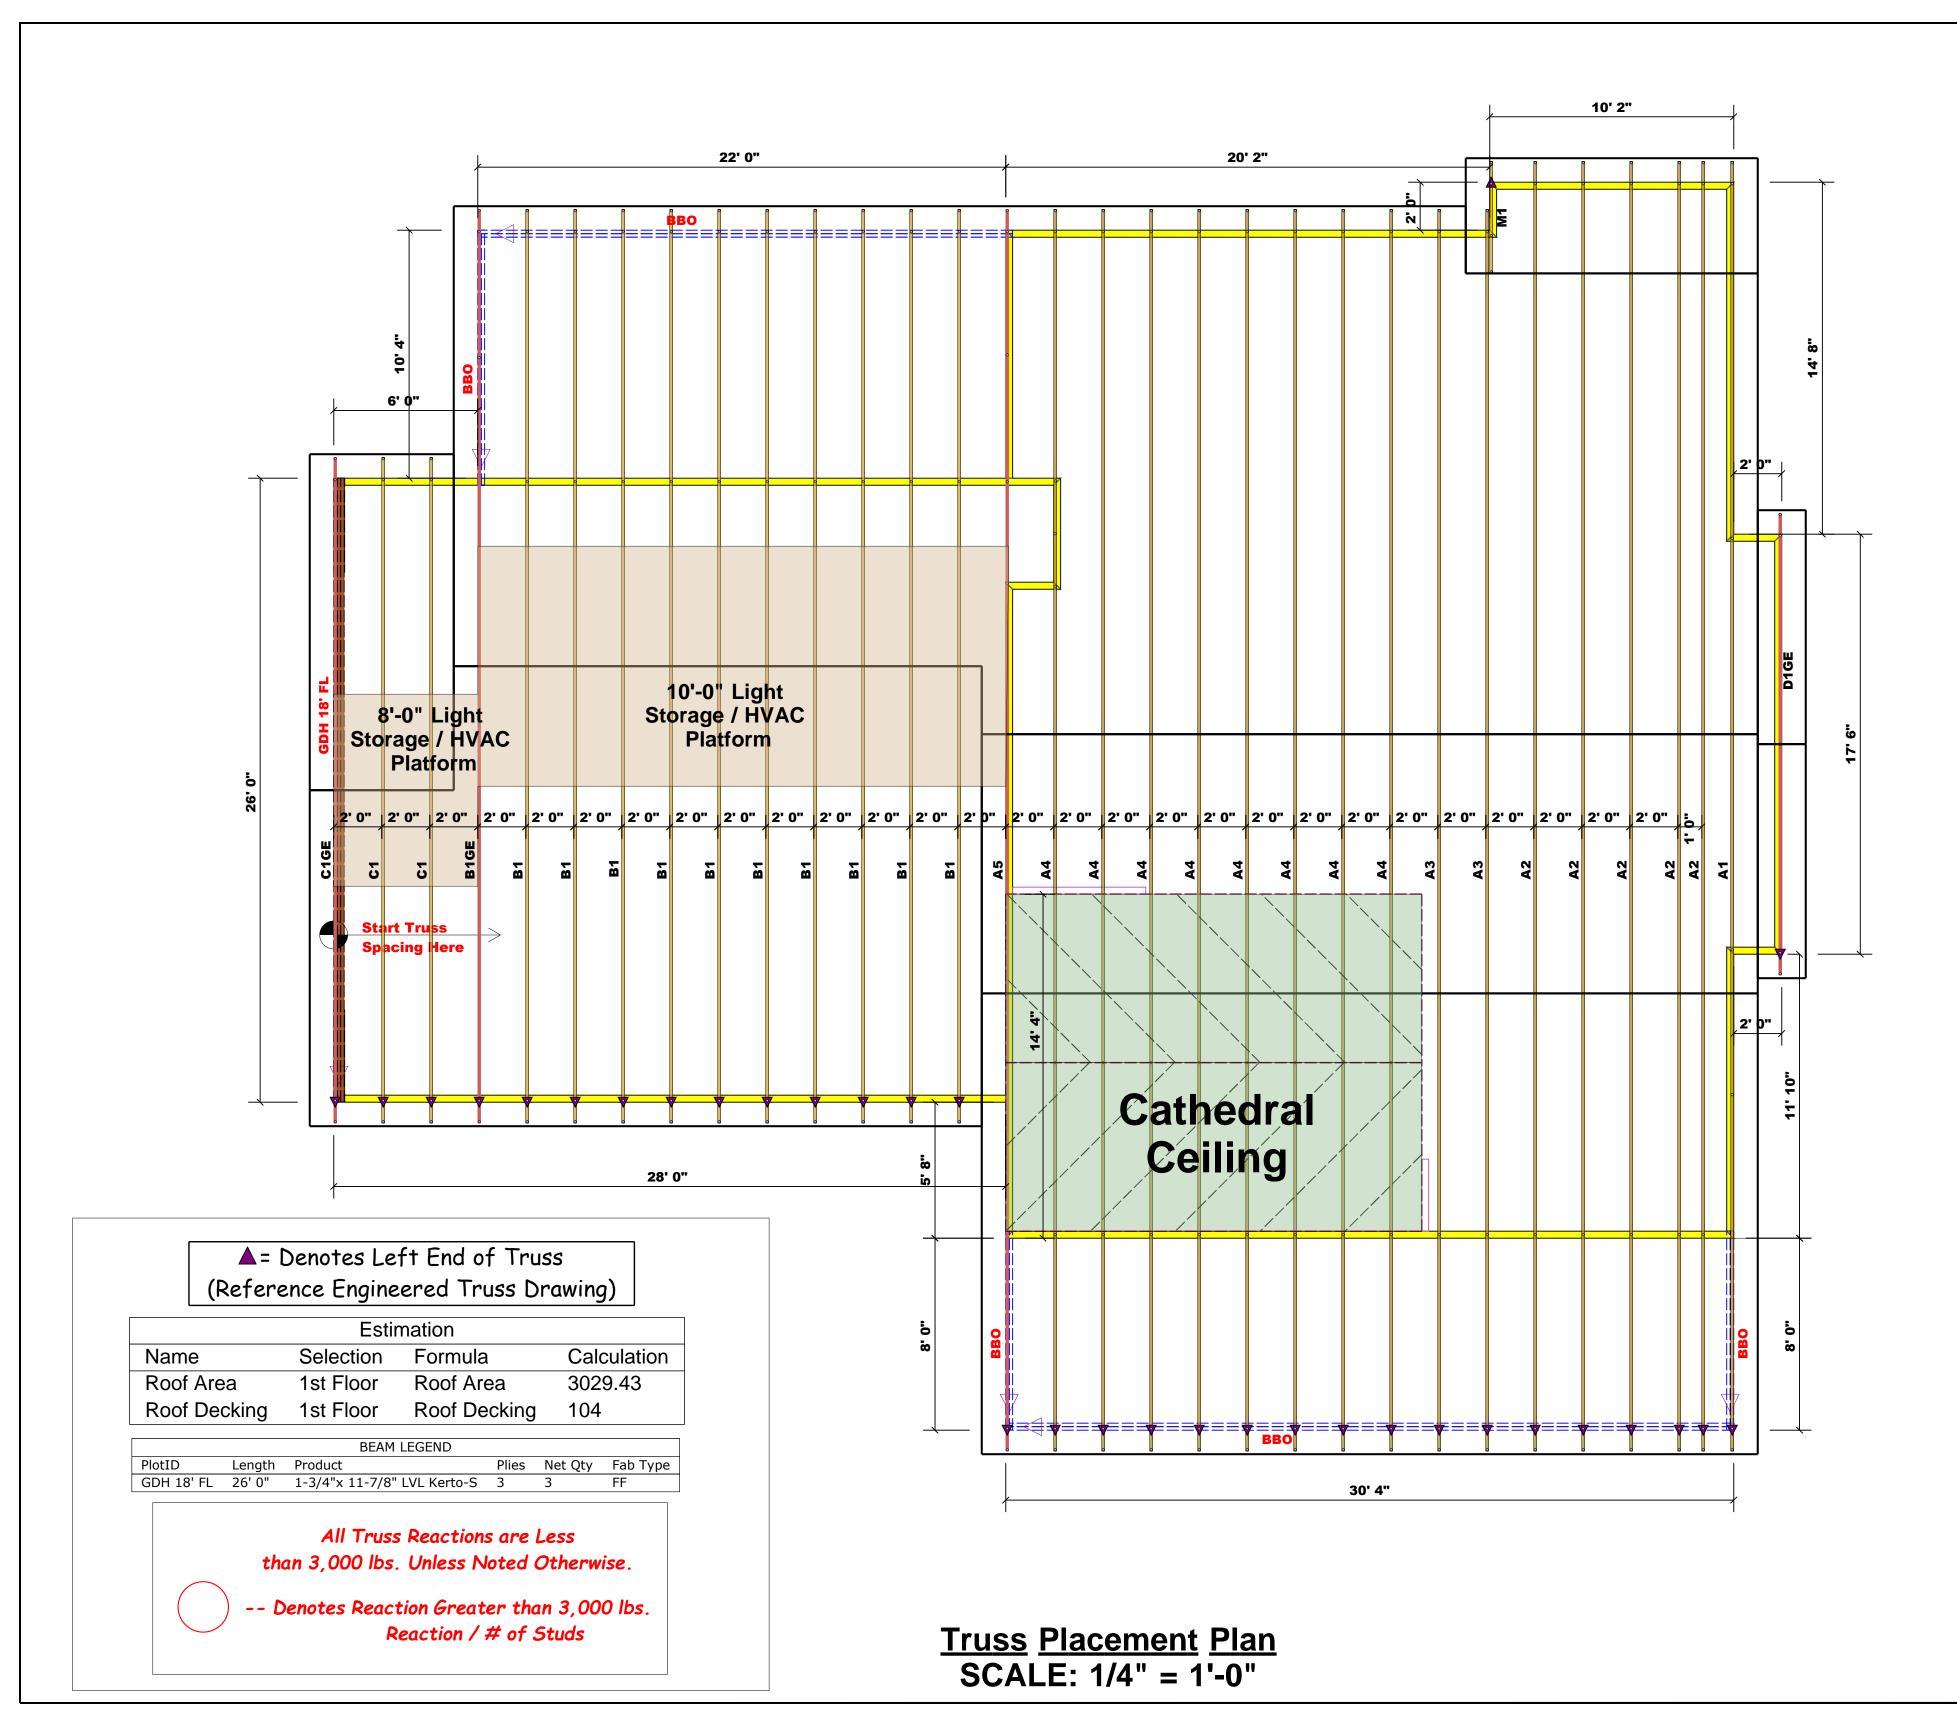

|                                                                                                                                          | <b>RUS</b><br>Reilly R<br>Fayet<br>Phon                                                                                                                           | OF &<br>SES<br>load In<br>teville                                                                                                                       | & B                                                                                                                                                             | OOF<br>EAN<br>ial Par<br>28309<br>-8787