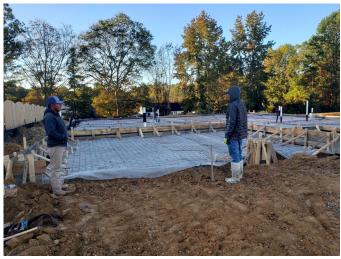

- 1. Observe the materials/conditions of the monoslab foundation bearing soils.
- 2. 3<sup>rd</sup> Party monoslab footing excavation and slab preparation observations.

The following conclusions and recommendations were noted:

- The materials/condition of the monoslab foundation bearing soils were visually observed, qualitatively probed, and subjected to Static Cone Penetrometer (SCP) testing. Based on our observations and analysis, and providing that the monoslab footing soils have not been exposed to inclement weather after our site visit, the in-situ soils were noted as being adequate to support the anticipated loading conditions (2000 PSF).
- 2. The existing excavated monoslab footing and slab preparation was visually observed with regard to compliance with the project plans and applicable provisions of the 2018 North Carolina Residential Building Code. Based on our visual observations and analysis, the existing monoslab footing was prepared in general accordance with the project plans and applicable provisions of the 2018 North Carolina Residential Building Code.