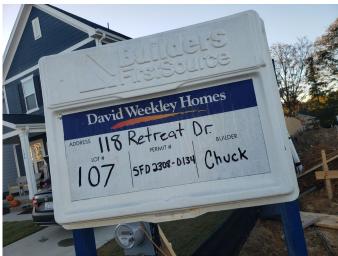

Email: cmichno@dwhomes.com

Reference: Engineering Services

Permit # SFD2308-0134 Serenity - Lot 107 118 Retreat Dr.

Fuquay-Varina, NC 27526 TE&D Project No.: 2301-021003

To Whom It May Concern;

As requested by the client, a representative of Tyndall Engineering & Design, PA (TE&D) was on-site to observe the following items: