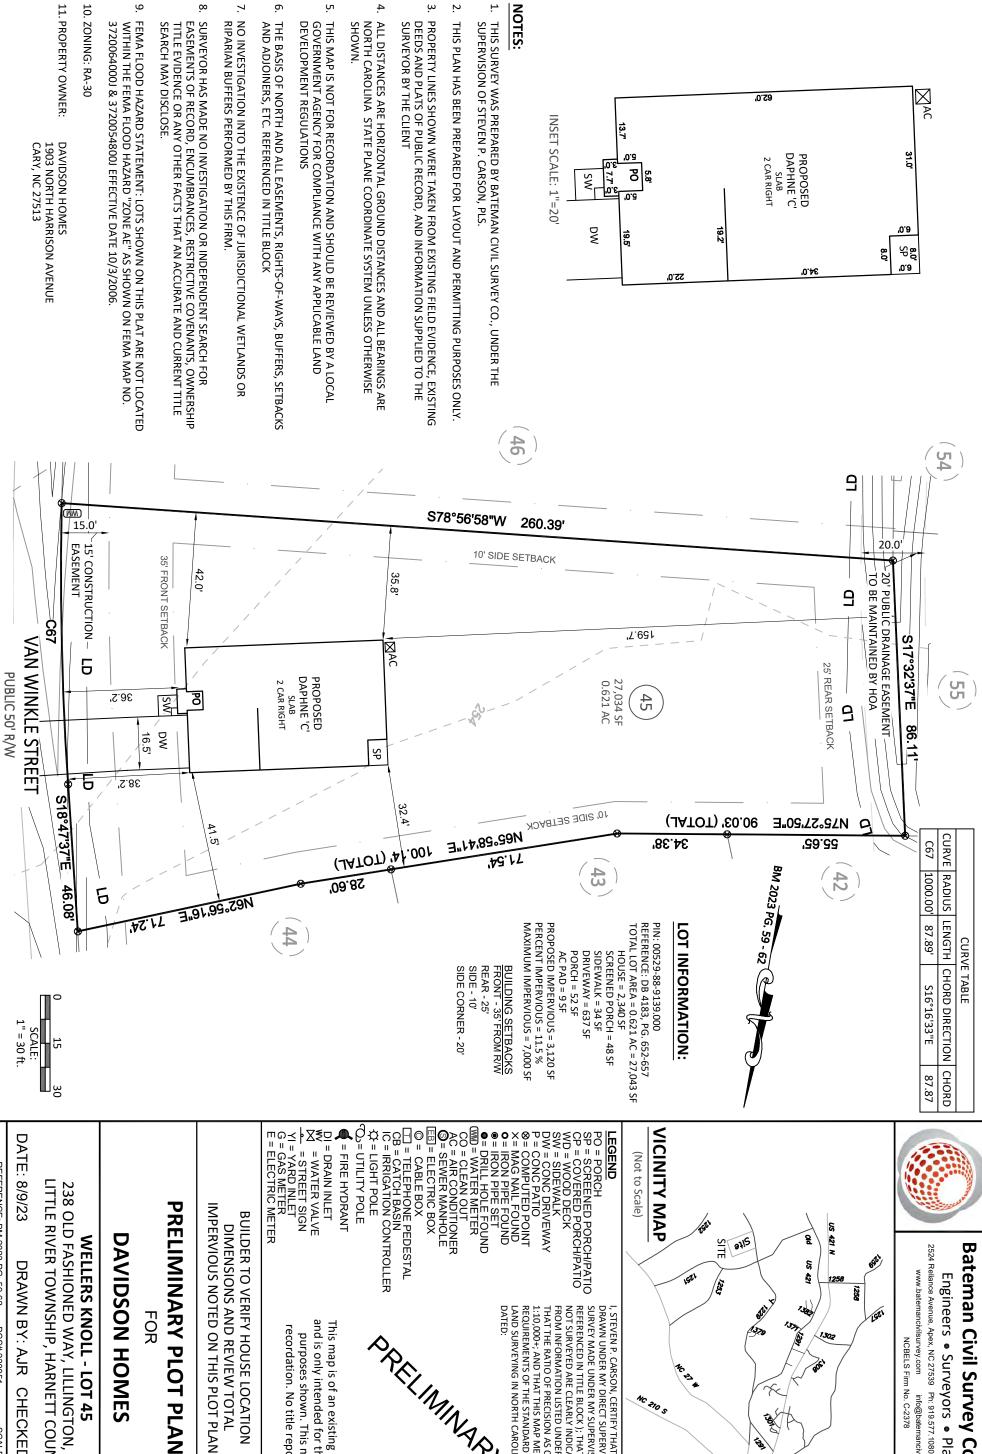

The LSS evaluation is being submitted pursuant to and meets the requirements of G.S. 130A-335(a2).

\*See attached site sketch\*

\*See attached site sketch\*

| Permit #: |  |
|-----------|--|
|-----------|--|