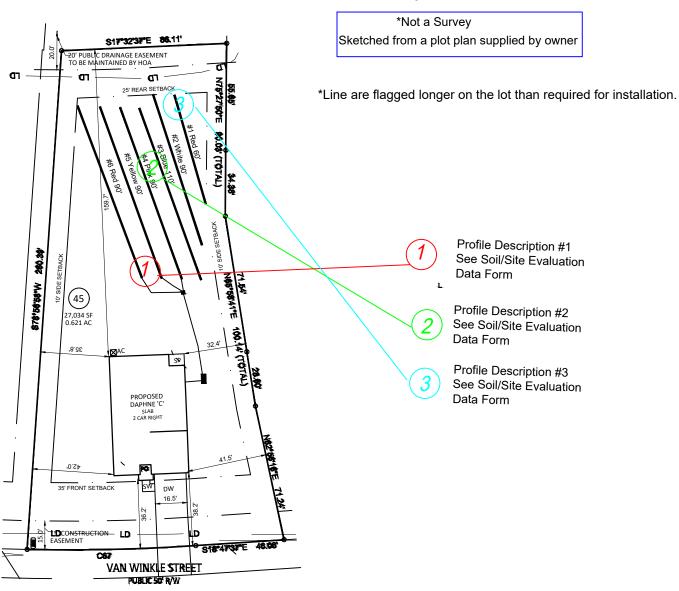

The LSS evaluation is being submitted pursuant to and meets the requirements of G.S. 130A-335(a2).

\*See attached site sketch\*

\*See attached site sketch\*

| Permit #: |  |
|-----------|--|
|-----------|--|

This AOWE/PE submittal is pursuant to and meets the requirements of G.S. 130A-335(a2) and (a5).

\*See attached site sketch\*

| Permit #: |
|-----------|
|-----------|