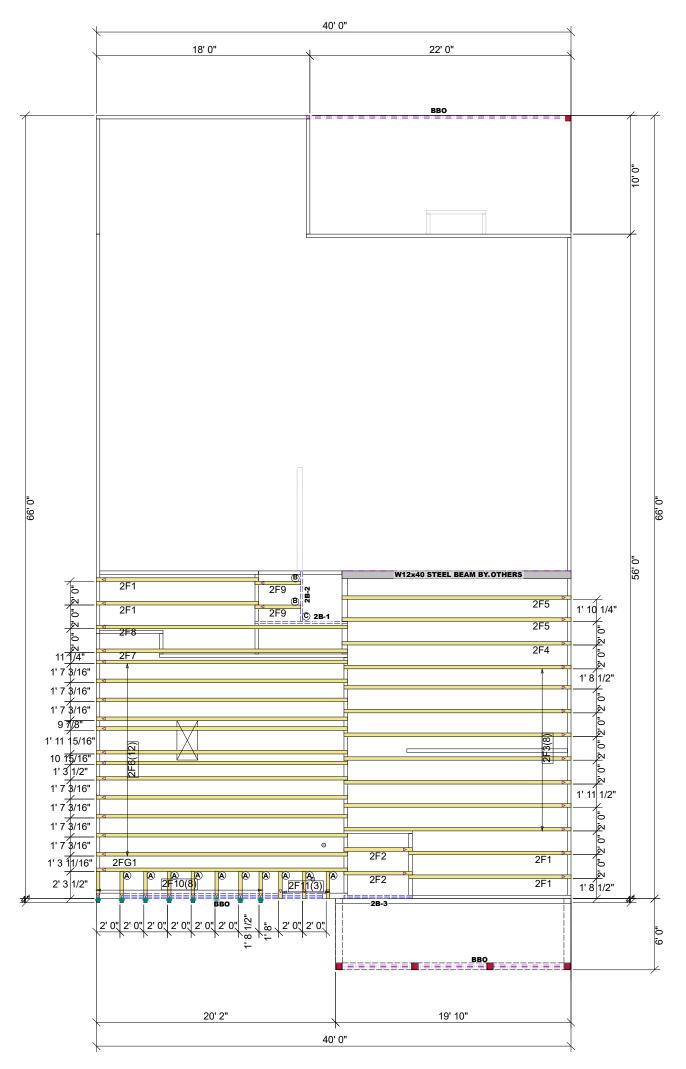

|          |         |       | FLUSH LVL BEAMS                  |        |        |
|----------|---------|-------|----------------------------------|--------|--------|
| Fab Type | Net Qty | Plies | Product                          | Length | PlotID |
| MFD      | 1       | 1     | 1 3/4" x 14" 2.0E Microllam® LVL | 8' 0"  | 2B-1   |
| MFD      | 1       | 1     | 1 3/4" x 14" 2.0E Microllam® LVL | 6' 0"  | 2B-2   |
| MFD      | 2       | 2     | 1 3/4" x 14" 2.0E Microllam® LVL | 6' 0"  | 2B-3   |

|    | FLOOR HANGER LIST |        |     |  |  |  |  |  |  |
|----|-------------------|--------|-----|--|--|--|--|--|--|
| 10 | STRAP HANGER      | MSH422 | (A) |  |  |  |  |  |  |
| 2  | FACE MOUNT HANGER | JUS48  | €   |  |  |  |  |  |  |
| 1  | FACE MOUNT HANGER | HUS179 | 0   |  |  |  |  |  |  |

## ROOF AREA: 3433.84 ft<sup>2</sup>\_RIDGE LINE: 100.86 ft \_ VALLEY LINES: 131.09 \_ HIP LINES:0

△ Indicates Left End of Truss

| /A TO  |               |                 |                             |                       |
|--------|---------------|-----------------|-----------------------------|-----------------------|
| H A O  | DATE          | DESCRIPTION     | DSN                         | ]                     |
| 25.2   | -             | -               | -                           | ]                     |
|        | -             | -               | -                           | L                     |
| 111111 | -             | -               | -                           |                       |
|        | -             | -               | -                           | ]_                    |
| . ა ≥  | -             | -               | -                           |                       |
| -23    | -             | -               | -                           |                       |
|        | -             | -               | -                           |                       |
|        | -             | -               | -                           | 1                     |
|        | ESIGI<br>OT D | IGNER DATE DATE | IGNIER AM DATE 8-31-23 DATE | IGNER AM DATE 8-31-23 |