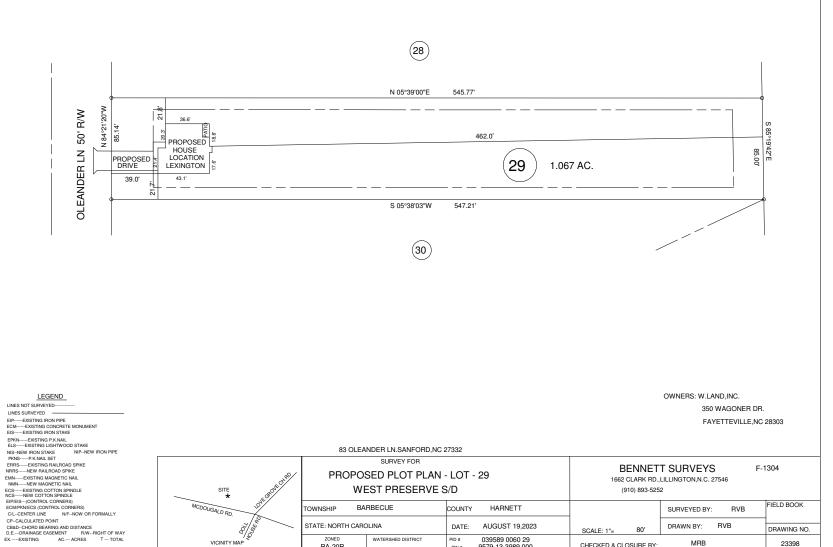

CHECKED & CLOSURE BY:

9579-13-3989.000

PIN#

DEED REFERENCE: DEED BK 4199, PAGE 2369

## MAP REFERENCE: MAP NO.2023-172

RA-20R

NOT TO SCALE

NORTH CAROLINA HARNETT COUNTY I,Mickey R.Bennett,PLS do certify that this plat was drawn under my supervision(deed description recorded in Book(see ref) Page(see ref.),ect, that boundaries not surveyed are cleary indicated as drawn from information found in Book(see ref.),Page (see ref.),that the ratio of precision as calculated is 1:10000. Witness my original signature, registration number and seal this 19th day of August, A.D.2023.

MINIMUM BUILDING SETBACKS FRONT YARD ---- 35' REAR YARD ----- 25' SIDE YARD ---- 10' CORNER LOT SIDE YARD-20' MAXIMUM HEIGHT --- 35'