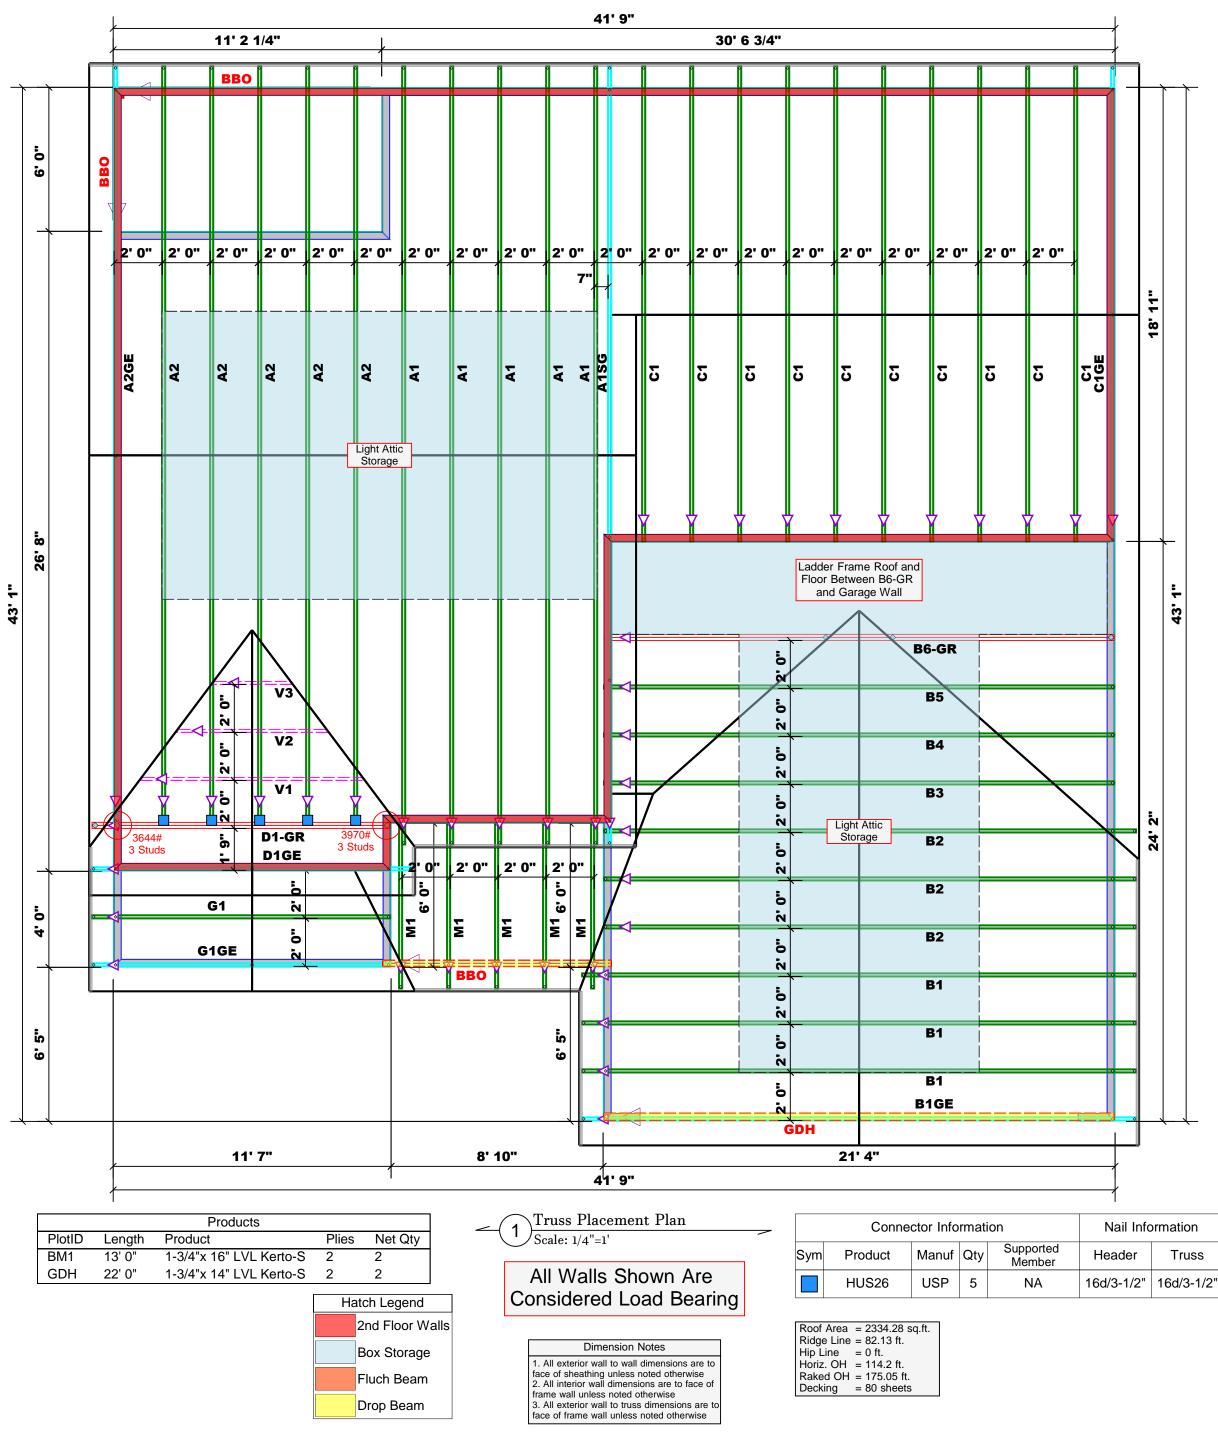

|                 | l                                                                                                                                                                                                                                                                                                                                                                                                                                                                                                                                                                                                                                                                                                                                                   | CO                                                   | DF 8                           | Te                                                |                                                                     |                                                        |
|-----------------|-----------------------------------------------------------------------------------------------------------------------------------------------------------------------------------------------------------------------------------------------------------------------------------------------------------------------------------------------------------------------------------------------------------------------------------------------------------------------------------------------------------------------------------------------------------------------------------------------------------------------------------------------------------------------------------------------------------------------------------------------------|------------------------------------------------------|--------------------------------|---------------------------------------------------|---------------------------------------------------------------------|--------------------------------------------------------|
|                 | TRUSSES & BEAMS<br>Reilly Road Industrial Park<br>Fayetteville, N.C. 28309<br>Phone: (910) 864-8787<br>Fax: (910) 864-4444                                                                                                                                                                                                                                                                                                                                                                                                                                                                                                                                                                                                                          |                                                      |                                |                                                   |                                                                     |                                                        |
|                 | Bearing reactions less than or equal to 3000# are<br>deemed to comply with the prescriptive Code<br>requirements. The contractor shall refer to the<br>attached Tables ( derived from the prescriptive Code<br>requirements ) to determine the minimum foundation<br>size and number of wood studs required to support<br>reactions greater than 3000# but not greater than<br>15000#. A registered design professional shall be<br>retained to design the support system for any<br>reaction that exceeds those specified in the attached<br>Tables. A registered design professional shall be<br>retained to design the support system for all<br>reactions that exceed 15000#.                                                                   |                                                      |                                |                                                   |                                                                     |                                                        |
|                 | Signature David Landry<br>David Landry                                                                                                                                                                                                                                                                                                                                                                                                                                                                                                                                                                                                                                                                                                              |                                                      |                                |                                                   |                                                                     |                                                        |
|                 | LOAD CHART FOR JACK STUDS<br>(BASED ON TABLES R502.5(1) & (b))<br>NUMBER OF JACK STUDS REQUIRED @ EA END OF                                                                                                                                                                                                                                                                                                                                                                                                                                                                                                                                                                                                                                         |                                                      |                                |                                                   |                                                                     |                                                        |
|                 |                                                                                                                                                                                                                                                                                                                                                                                                                                                                                                                                                                                                                                                                                                                                                     | BER OF JA<br>BER OF JA<br>1 2 3 4<br>5 6<br>7 8<br>9 | 2550<br>5100<br>10200<br>12750 | /GIRDER<br>BB BB | e EA END<br>NO<br>LUVE<br>201<br>340<br>680<br>1020<br>1360<br>1700 | 00 00 00 00   8 0 1 REQ'D STUDS FOR   4 (4) PLY HEADER |
|                 | <b>CITY / CO</b> . Sanford / Harnett                                                                                                                                                                                                                                                                                                                                                                                                                                                                                                                                                                                                                                                                                                                | 83 Oleander Lane                                     | Roof                           | <b>EV</b> . 01/09/24                              | DRAWN BY David Landry                                               | SALES REP. Lenny Norris                                |
|                 | CITY /                                                                                                                                                                                                                                                                                                                                                                                                                                                                                                                                                                                                                                                                                                                                              | ADDRESS                                              | MODEL                          | DATE REV.                                         | DRAWN                                                               | SALES                                                  |
|                 | Weaver Development, Inc.                                                                                                                                                                                                                                                                                                                                                                                                                                                                                                                                                                                                                                                                                                                            | Lot 29 West Preserve                                 | Lexington                      | Seal Date                                         | Quote #                                                             | J0124-0159                                             |
|                 | BUILDER                                                                                                                                                                                                                                                                                                                                                                                                                                                                                                                                                                                                                                                                                                                                             | JOB NAME                                             | PLAN                           | SEAL DATE                                         | QUOTE #                                                             | JOB #                                                  |
| ;<br>ving)<br>s | THIS IS A TRUSS PLACEMENT DIAGRAM ONLY.<br>These trusses are designed as individual building<br>components to be incorporated into the building<br>design at the specification of the building designer.<br>See individual design sheets for each truss design<br>identified on the placement drawing. The building<br>designer is responsible for temporary and<br>permanent bracing of the roof and floor system and<br>for the overall structure. The design of the truss<br>support structure including headers, beams, walls,<br>and columns is the responsibility of the building<br>designer. For general guidance regarding bracing,<br>consult BCSI-B1 and BCSI-B3 provided with the<br>truss delivery package or online @ sbcindustry.com |                                                      |                                |                                                   |                                                                     |                                                        |

▲ = Indicates Left End of Truss (Reference Engineered Truss Drawi Do NOT Erect Truss Backwards