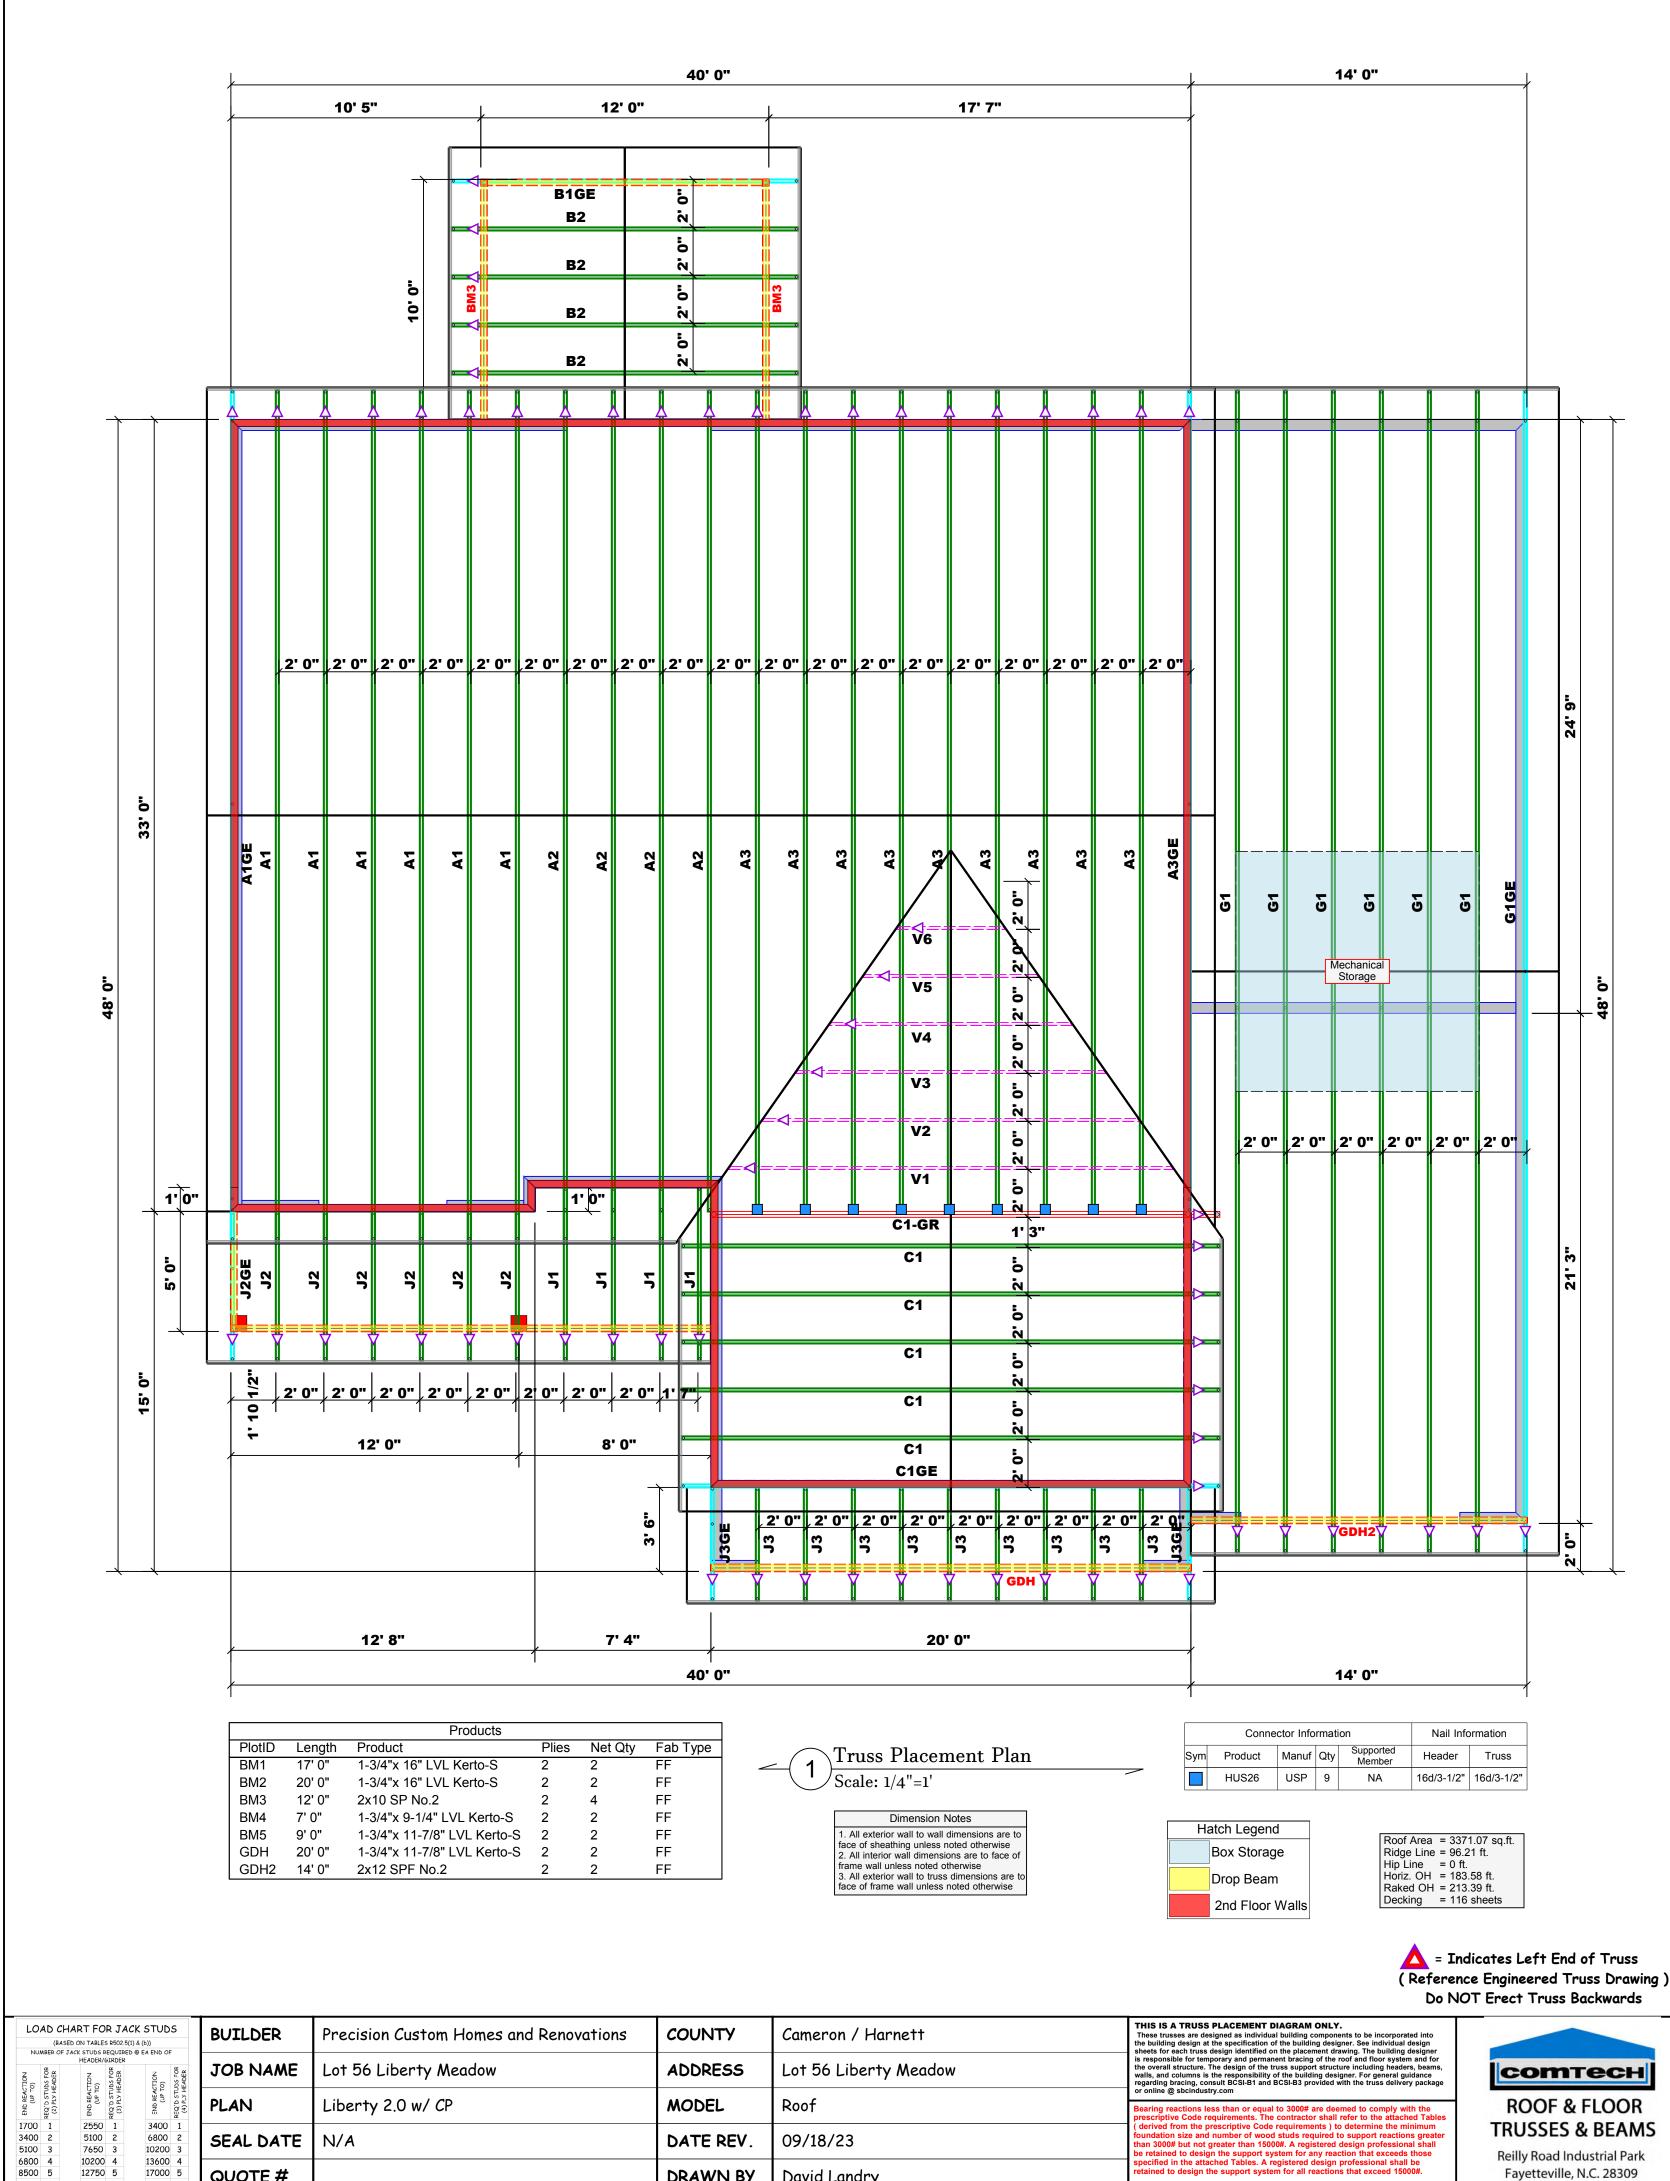

09/18/23

David Landry

Neil Baggett

DATE REV.

DRAWN BY

SALESMAN

2550 1

5100 2

7650 3

10200 4

12750 5

15300 6

3400 2

5100 3

6800 4

8500 5

10200 6

11900 7

13600 8

15300 9

3400 1

6800 2

10200 3

13600 4

17000 5

SEAL DATE

QUOTE #

JOB#

N/A

J0523-2577

**TRUSSES & BEAMS** Reilly Road Industrial Park

Fayetteville, N.C. 28309 Phone: (910) 864-8787 Fax: (910) 864-4444

David Landry



DRAWN BY

SALESMAN

David Landry

Neil Baggett

5100 3

6800 4

8500 5

10200 6

11900 7

13600 8

15300 9

7650 3

10200 4

12750 5

15300 6

10200 3

13600 4

17000 5

QUOTE#

J0523-2576

JOB#

**TRUSSES & BEAMS** 

Reilly Road Industrial Park Fayetteville, N.C. 28309 Phone: (910) 864-8787 Fax: (910) 864-4444

David Landry