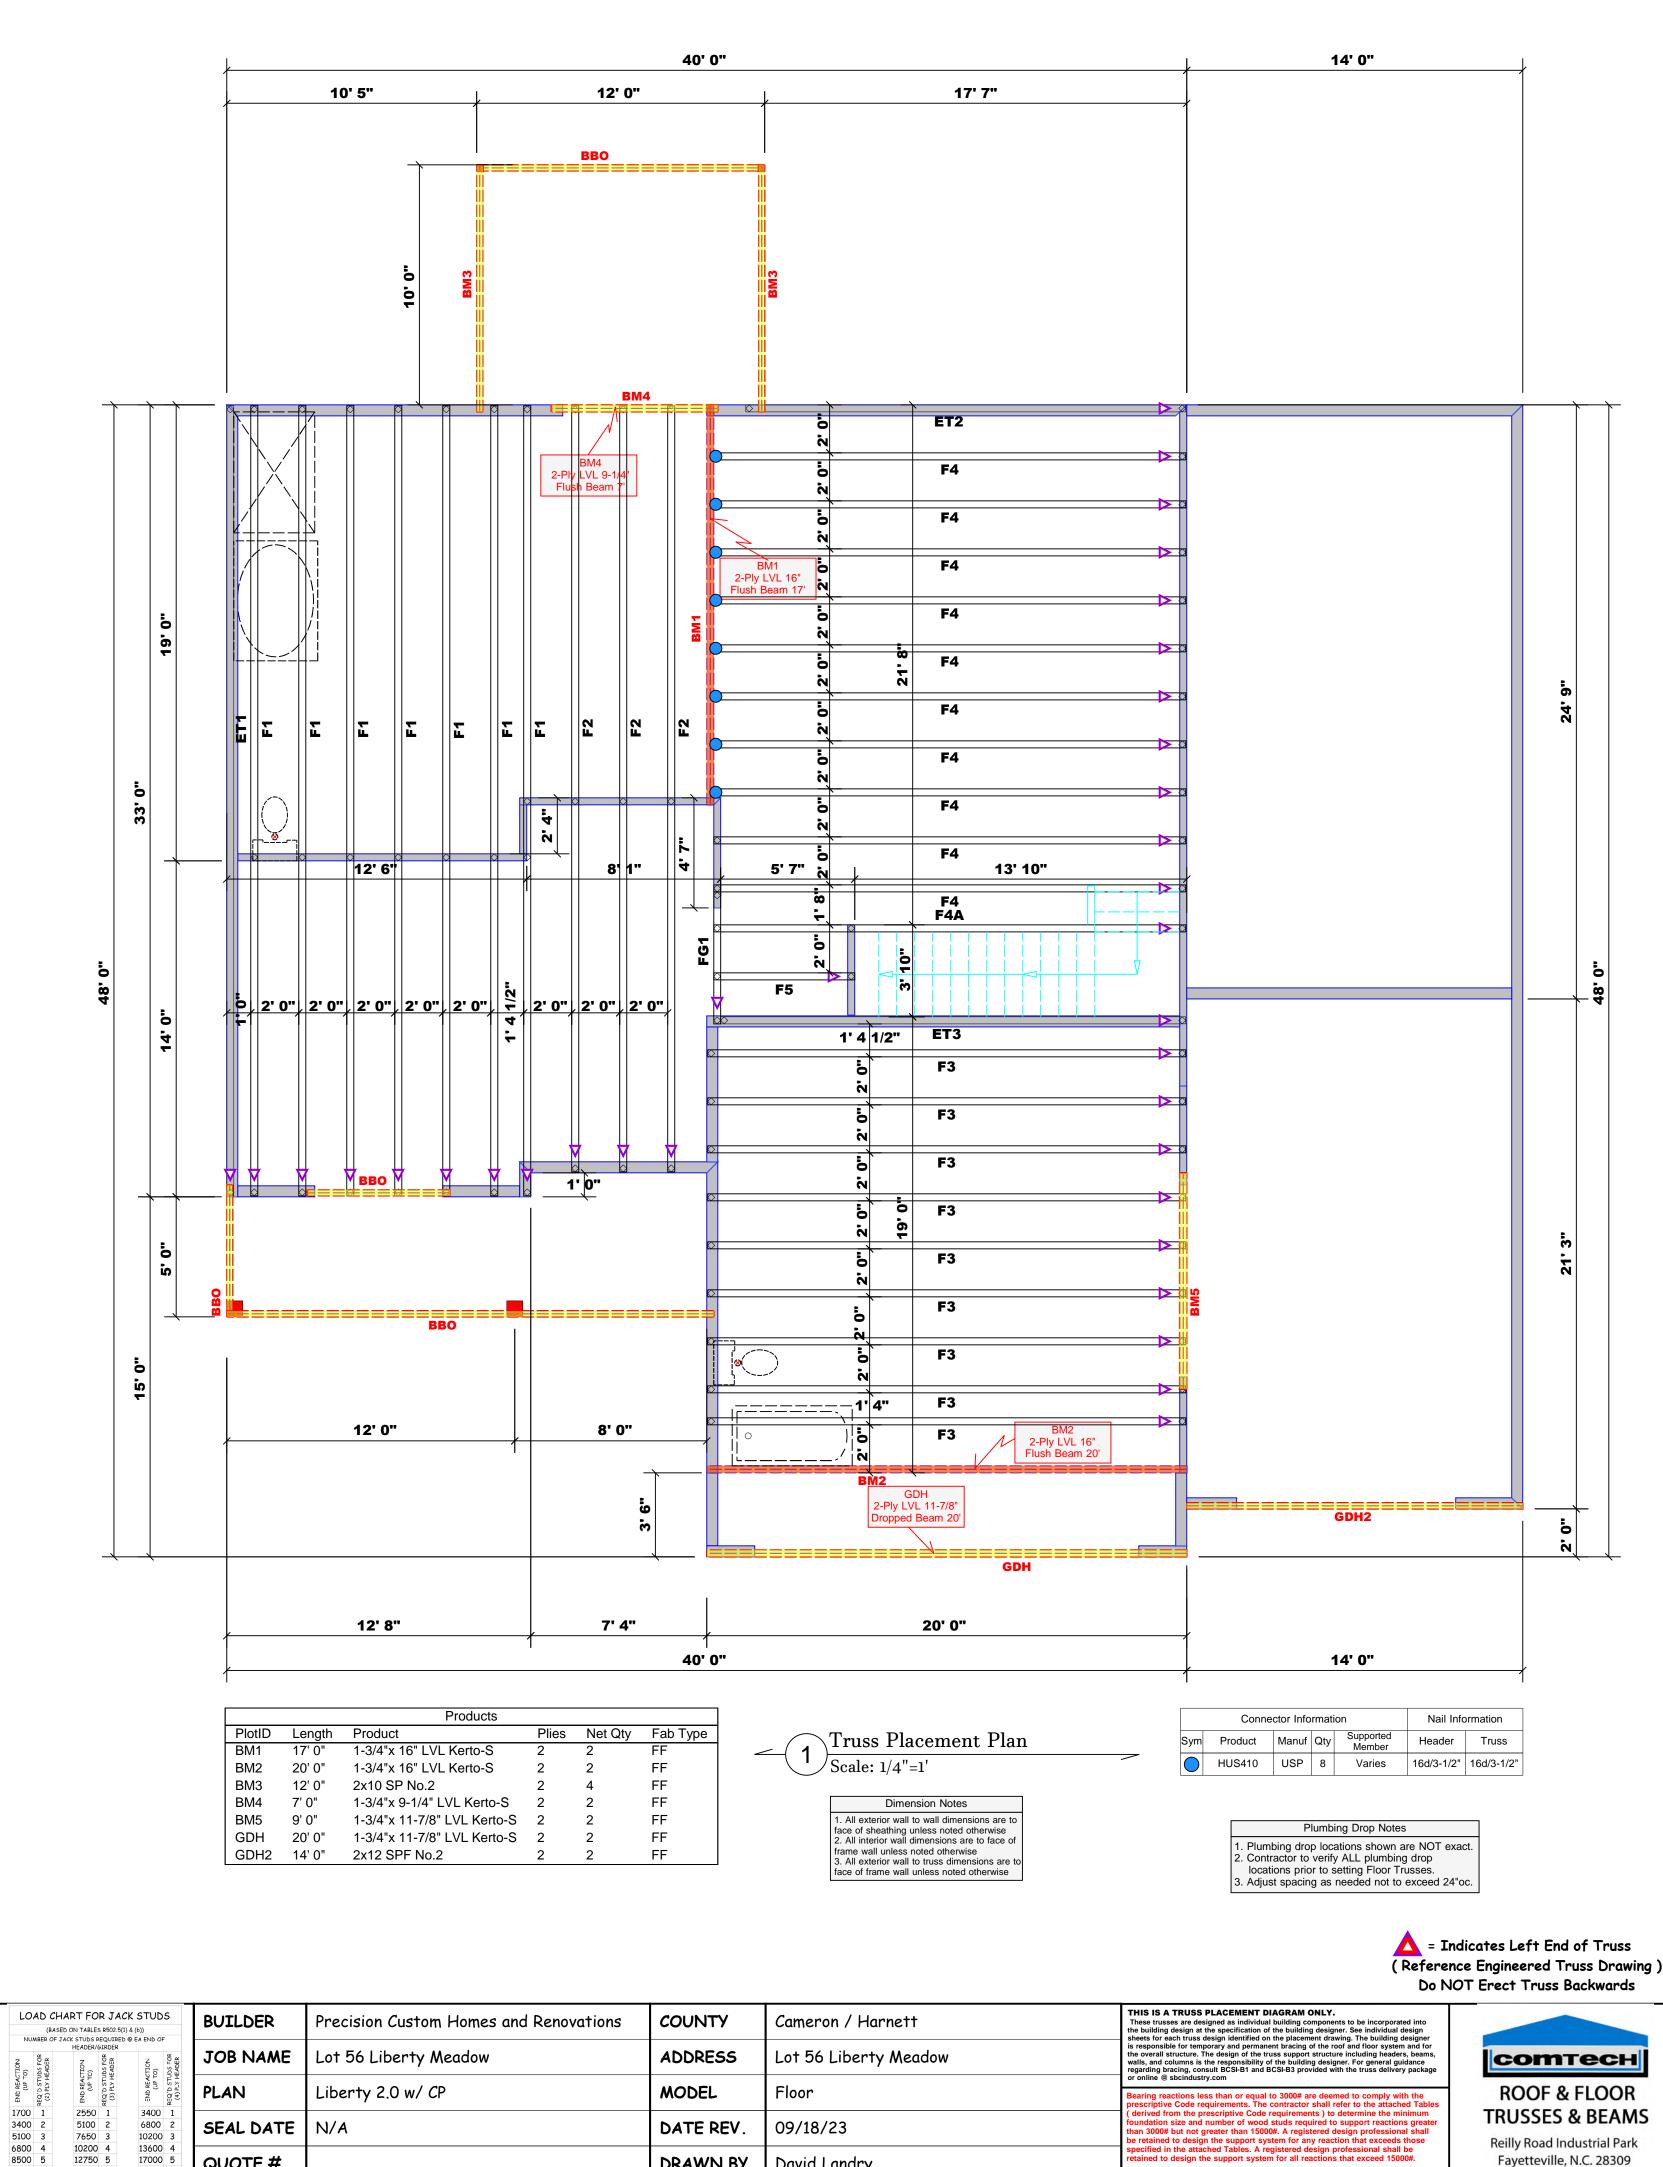

09/18/23

David Landry

Neil Baggett

DATE REV.

DRAWN BY

SALESMAN

2550 1

5100 2

7650 3

10200 4

12750 5

15300 6

3400 2

5100 3

6800 4

8500 5

10200 6

11900 7

13600 8

15300 9

3400 1

6800 2

10200 3

13600 4

17000 5

SEAL DATE

QUOTE #

JOB#

N/A

J0523-2577

**TRUSSES & BEAMS** Reilly Road Industrial Park

Fayetteville, N.C. 28309 Phone: (910) 864-8787 Fax: (910) 864-4444

David Landry



DRAWN BY

SALESMAN

David Landry

Neil Baggett

5100 3

6800 4

8500 5

10200 6

11900 7

13600 8

15300 9

7650 3

10200 4

12750 5

15300 6

10200 3

13600 4

17000 5

QUOTE#

J0523-2576

JOB#

**TRUSSES & BEAMS** 

Reilly Road Industrial Park Fayetteville, N.C. 28309 Phone: (910) 864-8787 Fax: (910) 864-4444

David Landry