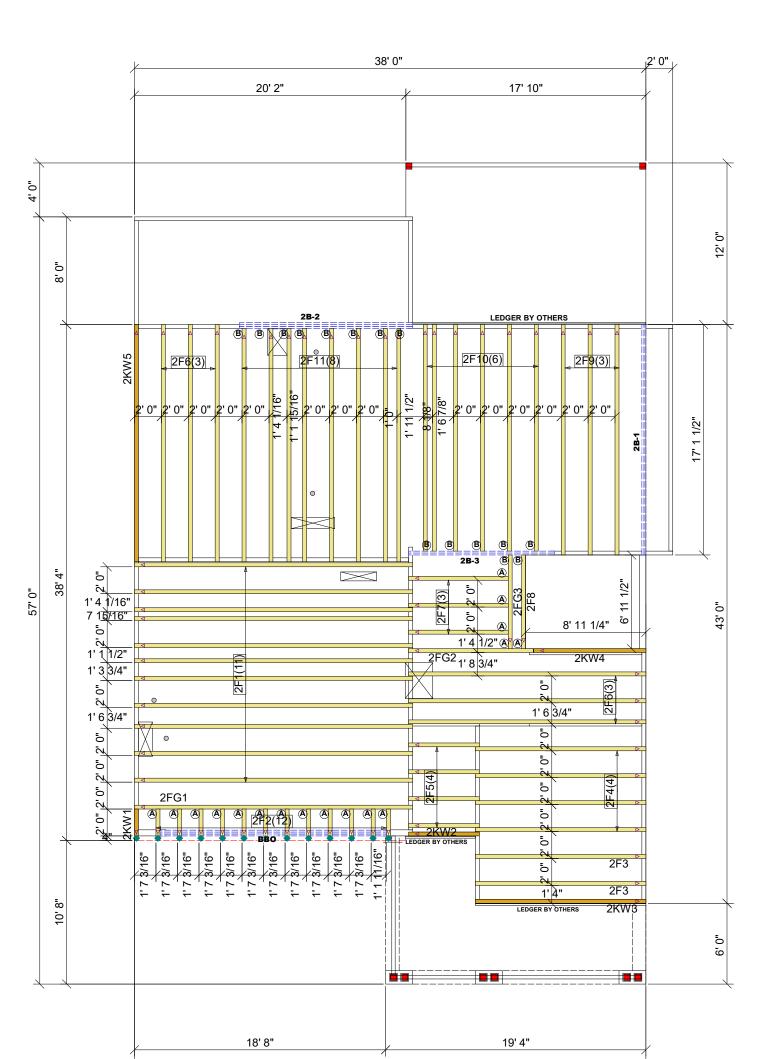

| 20' | ∩" |
|-----|----|
|     |    |

|   | FLOOR HANGER LIST |        |                   |    |  |  |
|---|-------------------|--------|-------------------|----|--|--|
|   | A                 | MSH422 | STRAP HANGER      | 17 |  |  |
| ( | B                 | JUS48  | FACE MOUNT HANGER | 15 |  |  |

|        | FLUSH LVL BEAM LIST |                                  |       |         |          |  |  |  |
|--------|---------------------|----------------------------------|-------|---------|----------|--|--|--|
| PlotID | Length              | Product                          | Plies | Net Qty | Fab Type |  |  |  |
| 2B-1   | 18' 0"              | 1 3/4" x 14" 2.0E Microllam® LVL | 2     | 2       | MFD      |  |  |  |
| 2B-2   | 14' 0"              | 1 3/4" x 14" 2.0E Microllam® LVL | 3     | 3       | MFD      |  |  |  |
| 2B-3   | 12' 0"              | 1 3/4" x 14" 2.0E Microllam® LVL | 2     | 2       | MFD      |  |  |  |

## ROOF AREA: 2636.12 ft<sup>2</sup>\_RIDGE LINE: 70.82 ft \_ VALLEY LINES: 83.31 \_ HIP LINES:38.7 \_ $\Delta$ Indicates Left End of Truss

| JOB #: 23( | DESIGNER<br>LAYOUT DATE<br>ARCH DATE<br>STRUC DATE | DATE<br>               | REVISIONS<br>DESCRIPTION<br>-<br>-<br>- | DSN<br>-<br>-                         |  | PBS                     | This drawing is property of UFP Site Built, LLC.<br>Any unauthorized use of this document without<br>written permission is prohibited. UFP relinquishes<br>ownership of delivered product upon delivery.<br>Owner of product must obtain UFP's authorization | UFPONSTRUCTION<br>UFFONSTRUCTION<br>UFFONSTRUCTION<br>UFFONSTRUCTION<br>UFFONSTRUCTION<br>UFFONSTRUCTION<br>UFFONSTRUCTION<br>UFFONSTRUCTION<br>UFFONSTRUCTION<br>UFFONSTRUCTION<br>UFFONSTRUCTION<br>UFFONSTRUCTION<br>UFFONSTRUCTION<br>UFFONSTRUCTION<br>UFFONSTRUCTION<br>UFFONSTRUCTION<br>UFFONSTRUCTION<br>UFFONSTRUCTION<br>UFFONSTRUCTION<br>UFFONSTRUCTION<br>UFFONSTRUCTION<br>UFFONSTRUCTION<br>UFFONSTRUCTION<br>UFFONSTRUCTION<br>UFFONSTRUCTION<br>UFFONSTRUCTION<br>UFFONSTRUCTION<br>UFFONSTRUCTION<br>UFFONSTRUCTION<br>UFFONSTRUCTION<br>UFFONSTRUCTION<br>UFFONSTRUCTION<br>UFFONSTRUCTION<br>UFFONSTRUCTION<br>UFFONSTRUCTION<br>UFFONSTRUCTION<br>UFFONSTRUCTION<br>UFFONSTRUCTION<br>UFFONSTRUCTION<br>UFFONSTRUCTION<br>UFFONSTRUCTION<br>UFFONSTRUCTION<br>UFFONSTRUCTION<br>UFFONSTRUCTION<br>UFFONSTRUCTION<br>UFFONSTRUCTION<br>UFFONSTRUCTION<br>UFFONSTRUCTION<br>UFFONSTRUCTION<br>UFFONSTRUCTION<br>UFFONSTRUCTION<br>UFFONSTRUCTION<br>UFFONSTRUCTION<br>UFFONSTRUCTION<br>UFFONSTRUCTION<br>UFFONSTRUCTION<br>UFFONSTRUCTION<br>UFFONSTRUCTION<br>UFFONSTRUCTION<br>UFFONSTRUCTION<br>UFFONSTRUCTION<br>UFFONSTRUCTION<br>UFFONSTRUCTION<br>UFFONSTRUCTION<br>UFFONSTRUCTION<br>UFFONSTRUCTION<br>UFFONSTRUCTION<br>UFFONSTRUCTION<br>UFFONSTRUCTION<br>UFFONSTRUCTION<br>UFFONSTRUCTION<br>UFFONSTRUCTION<br>UFFONSTRUCTION<br>UFFONSTRUCTION<br>UFFONSTRUCTION<br>UFFONSTRUCTION<br>UFFONSTRUCTION<br>UFFONSTRUCTION<br>UFFONSTRUCTION<br>UFFONSTRUCTION<br>UFFONSTRUCTION<br>UFFONSTRUCTION<br>UFFONSTRUCTION<br>UFFONSTRUCTION<br>UFFONSTRUCTION<br>UFFONSTRUCTION<br>UFFONSTRUCTION<br>UFFONSTRUCTION<br>UFFONSTRUCTION<br>UFFONSTRUCTION<br>UFFONSTRUCTION<br>UFFONSTRUCTION<br>UFFONSTRUCTION<br>UFFONSTRUCTION<br>UFFONSTRUCTION<br>UFFONSTRUCTION<br>UFFONSTRUCTION<br>UFFONSTRUCTION<br>UFFONSTRUCTION<br>UFFONSTRUCTION<br>UFFONSTRUCTION<br>UFFONSTRUCTION<br>UFFONSTRUCTION<br>UFFONSTRUCTION<br>UFFONSTRUCTION<br>UFFONSTRUCTION<br>UFFONSTRUCTION<br>UFFONSTRUCTION<br>UFFONSTRUCTION<br>UFFONSTRUCTION<br>UFFONSTRUCTION<br>UFFONSTRUCTION<br>UFFONSTRUCTION<br>UFFONSTRUCTION<br>UFFONSTRUCTION<br>UFFONSTRUCTION<br>UFFONSTRUCTION<br>UFFONSTRUCTION<br>UFFONSTRUCTION<br>UFFONSTRUCTION<br>UFFONSTRUCTION<br>UFFONSTRUCTION<br>UFFONSTRUCTION<br>UFFONSTRUCTION<br>UFFONSTRUCTION<br>UFFONSTRUCTION<br>UFFONSTRUCTION<br>UFFONSTRUCTION<br>UFFONSTRUCTION<br>UFFONSTRUCTION<br>UFFONSTRUCTION<br>UFFONSTRUCTION<br>UFFONSTRUCTION<br>UFFONSTRUCTION<br>UFFONSTRUCTION<br>UFFONSTRUCTION<br>UFFONS |
|------------|----------------------------------------------------|------------------------|-----------------------------------------|---------------------------------------|--|-------------------------|--------------------------------------------------------------------------------------------------------------------------------------------------------------------------------------------------------------------------------------------------------------|--------------------------------------------------------------------------------------------------------------------------------------------------------------------------------------------------------------------------------------------------------------------------------------------------------------------------------------------------------------------------------------------------------------------------------------------------------------------------------------------------------------------------------------------------------------------------------------------------------------------------------------------------------------------------------------------------------------------------------------------------------------------------------------------------------------------------------------------------------------------------------------------------------------------------------------------------------------------------------------------------------------------------------------------------------------------------------------------------------------------------------------------------------------------------------------------------------------------------------------------------------------------------------------------------------------------------------------------------------------------------------------------------------------------------------------------------------------------------------------------------------------------------------------------------------------------------------------------------------------------------------------------------------------------------------------------------------------------------------------------------------------------------------------------------------------------------------------------------------------------------------------------------------------------------------------------------------------------------------------------------------------------------------------------------------------------------------------------------------------------------------------------------------------------------------------------------------------------------------------------------------------------------------------------------------------------------------------------------------------------------------------------------------------------------------------------------------------------------------------------------------------------------------------------------------|
| 080681F2   | AM<br>8-14-23                                      | -  <br>-  <br>-  <br>- | -<br>-<br>-<br>-<br>-                   | · · · · · · · · · · · · · · · · · · · |  | LOT 28 WOODBRIDGE SOUTH | prior to any alteration or modification of product;                                                                                                                                                                                                          |                                                                                                                                                                                                                                                                                                                                                                                                                                                                                                                                                                                                                                                                                                                                                                                                                                                                                                                                                                                                                                                                                                                                                                                                                                                                                                                                                                                                                                                                                                                                                                                                                                                                                                                                                                                                                                                                                                                                                                                                                                                                                                                                                                                                                                                                                                                                                                                                                                                                                                                                                        |