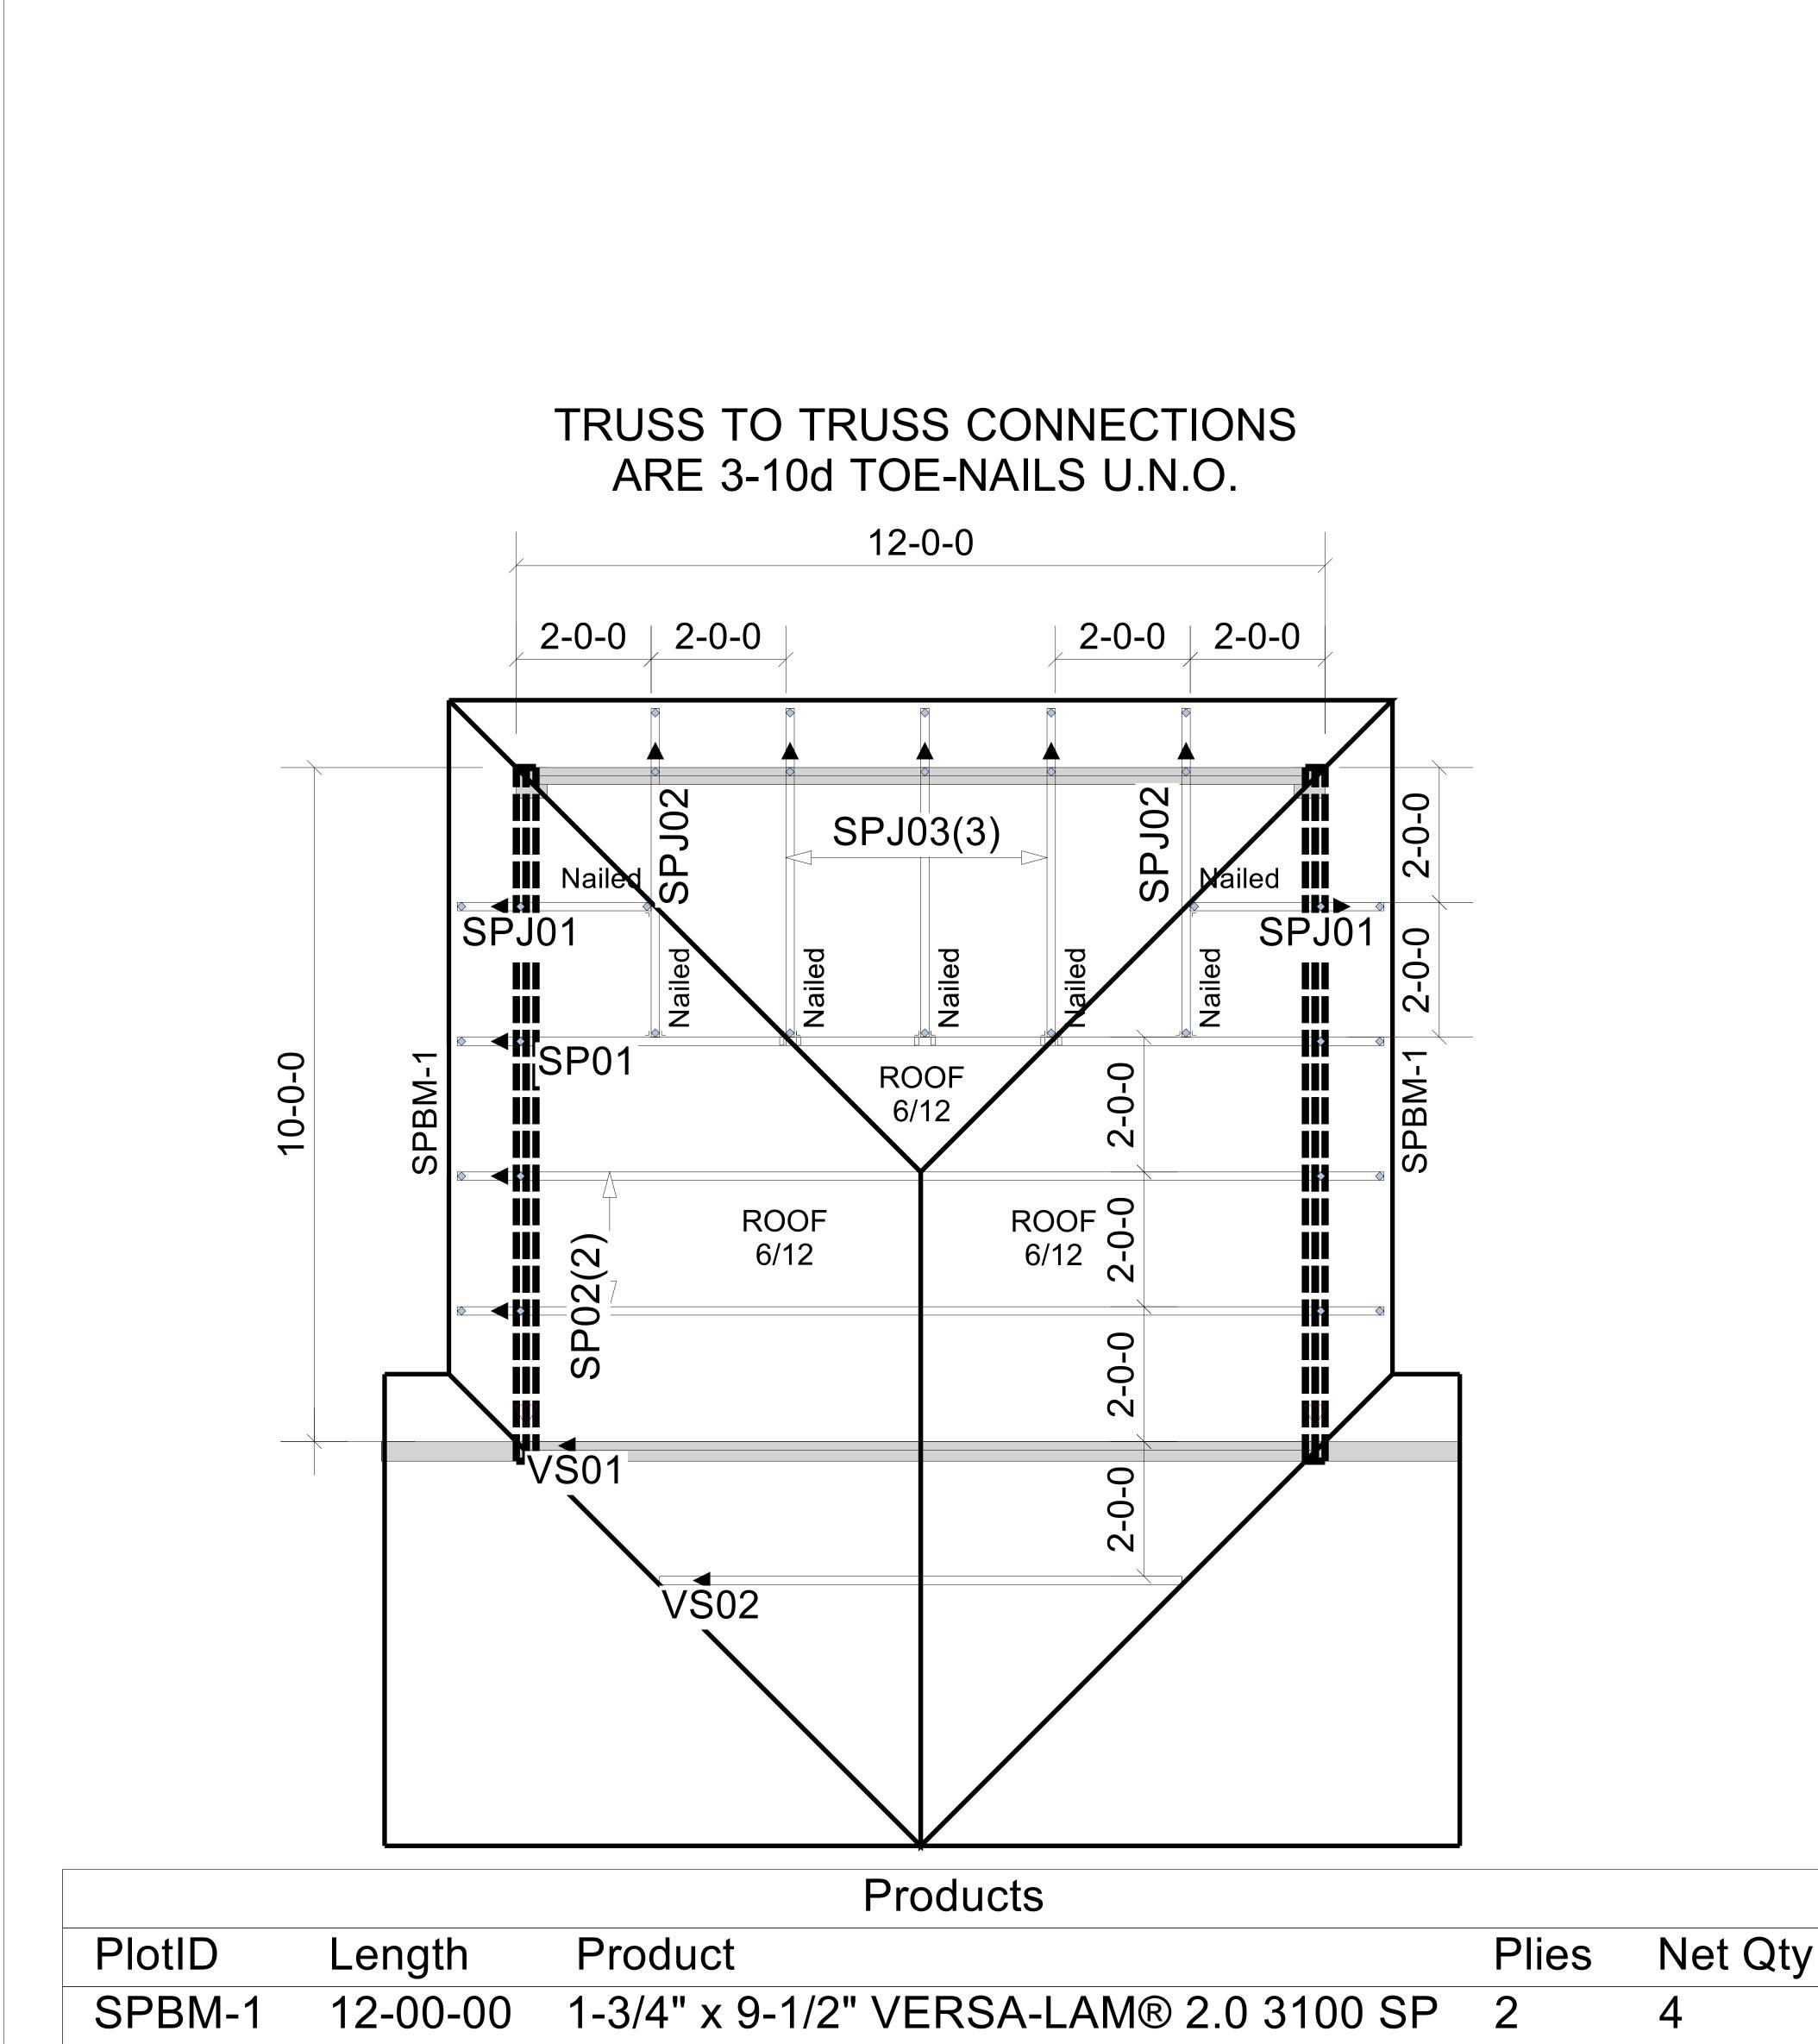

## ▲= LEFT END OF TRUSS

| REVISIONS:                                                           |                 | Client: MATTAMY HOMES-RALEIGH<br>Job: LOT 39 PROVIDENCE CREEK<br>Plan Information:<br>CLEARWATER-CR |                                         |                                       |   |
|----------------------------------------------------------------------|-----------------|-----------------------------------------------------------------------------------------------------|-----------------------------------------|---------------------------------------|---|
| loncks Corner/Easley, SC (800) 475-3999<br>Sparta, NC (336) 372-2226 | NOT To<br>Drawn | O SCALE<br>By:<br>AMH                                                                               | Date: 08/02/23<br>Job #:<br>23-5652-R01 | 3<br>Sales Rep: KYLE GIBSON<br>Phone: | Π |