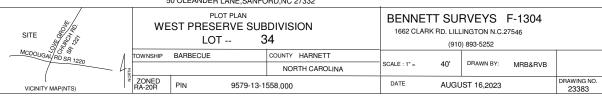

indicated as drawn from information found in Book(see ret.), Page (see ret.), that the ratio of precision as calculated is 1:10000. Witness my original signature, registration number and seal this 16th day of August, A.D.2023.

## Mickey R.Bennett PLS

MICKEY R.BENNETT

CAROLANY

SEAL

No. 1514

No. 1514

A. BEN

I MICKEY R. BENNETT PLS, CERTIFY That this survey is of and existing parcel or parcels of land or one or more existing easements and does not create a new street or channel an existing street.