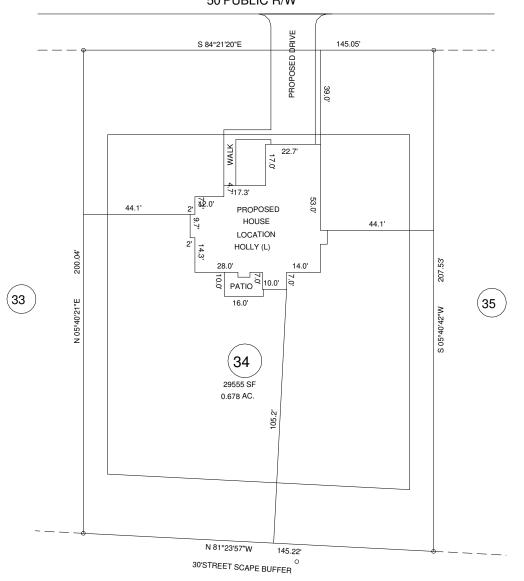

## MINIMUM BUILDING SETBACKS

FRONT ---- 35 SIDE -- 10' CORNER - 20' REAR - 25'

MAXIMUM HEIGHT - 35'

OWNER: SOUTHERN TOUCH HOMES,LLC 941 OAK GROVE CHURCH RD. ANGIER.NC 27501

## OLEANDER LANE 50'PUBLIC R/W

EXISTING PARCEL(SEE NOTE)

50 OLEANDER LANE, SANFORD, NC 27332