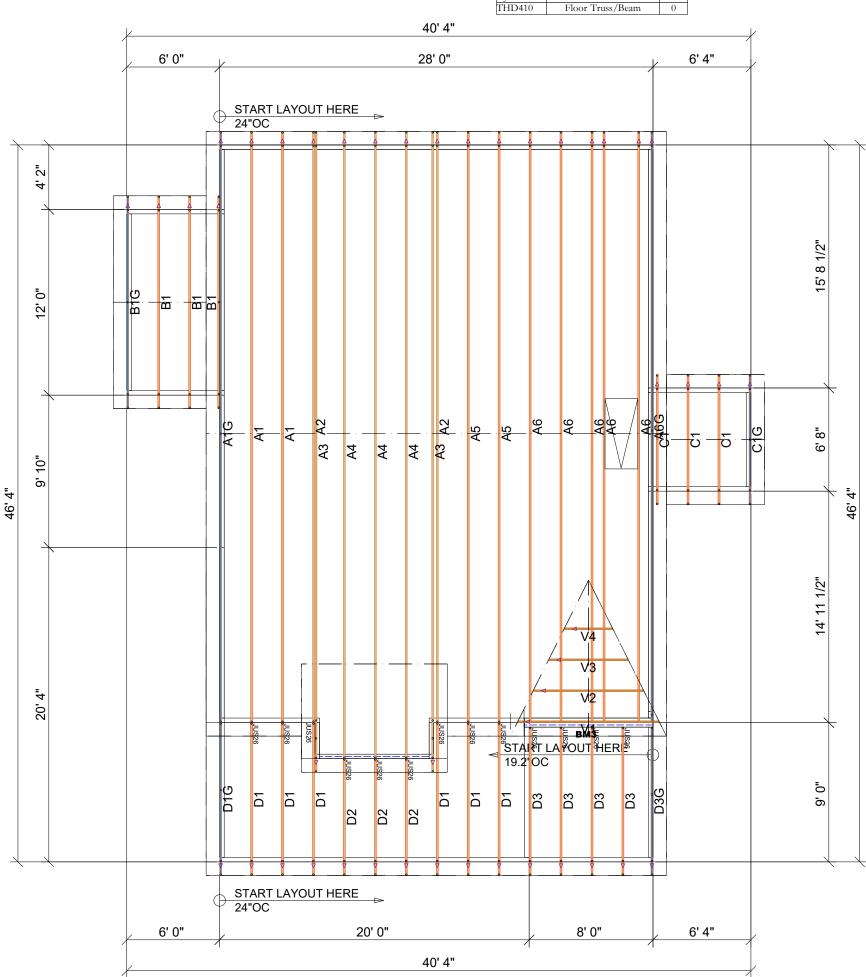

**74 BEACON HILL RD** LILLINGTON, NC

**PBS- NEW HOMES** 

This drawing is property of UFP Site Built, LLC. Any unauthorized use of this document without written permission is prohibited. UFP relinquishes ownership of delivered product upon delivery. Owner of product must obtain UFP's authorization prior to any alteration or modification of product; UFP will not be held responsible for any unauthorized modifications done or costs incurred without prior written authorization from UFP.





Burlington, NC Locust, NC Chesapeake, VA Liberty, NC Clinton, NC Ooltewah, TN Conway, SC Jefferson, GA Pearisburg, VA Stanfield, NC

Customer Service (800) 476-9356





DESIGNER DRG
LAYOUT DATE 8/2/2023
ARCH DATE 3/3/2023
STRUC DATE 4/5/2023 REVISIONS DATE DESCRIPTION DSN

**DUNCANS CREEK**