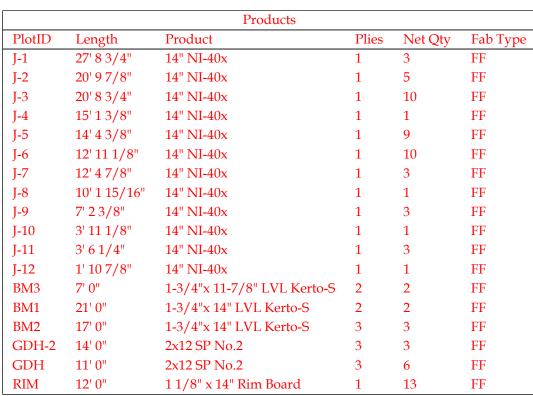

## I-Joist Placement Plan

|                                                                                                                                                                                                                                                                                                                                                                                                                                                                                                                                                                                                                                                                                                                                                                                                                                                                                                                                                                                                                                                                                                                                                                                                                                                                                                                                                                                                                                                                                                                                                                                                                                                                                                                                                                                                                                                                                                                                                                                                                                                                                                                                | RIM                                 | 12' 0"                           | 1 1/8" x 14" R | kim Board 1 13 FF                |            | SCALE: 1/4"=1'                       |
|--------------------------------------------------------------------------------------------------------------------------------------------------------------------------------------------------------------------------------------------------------------------------------------------------------------------------------------------------------------------------------------------------------------------------------------------------------------------------------------------------------------------------------------------------------------------------------------------------------------------------------------------------------------------------------------------------------------------------------------------------------------------------------------------------------------------------------------------------------------------------------------------------------------------------------------------------------------------------------------------------------------------------------------------------------------------------------------------------------------------------------------------------------------------------------------------------------------------------------------------------------------------------------------------------------------------------------------------------------------------------------------------------------------------------------------------------------------------------------------------------------------------------------------------------------------------------------------------------------------------------------------------------------------------------------------------------------------------------------------------------------------------------------------------------------------------------------------------------------------------------------------------------------------------------------------------------------------------------------------------------------------------------------------------------------------------------------------------------------------------------------|-------------------------------------|----------------------------------|----------------|----------------------------------|------------|--------------------------------------|
| LOAD CHART FOR JACK STUDS  (BASED ON TABLES R502.5(1) & (b))  NUMBER OF JACK STUDS REQUIRED @ EA END OF                                                                                                                                                                                                                                                                                                                                                                                                                                                                                                                                                                                                                                                                                                                                                                                                                                                                                                                                                                                                                                                                                                                                                                                                                                                                                                                                                                                                                                                                                                                                                                                                                                                                                                                                                                                                                                                                                                                                                                                                                        |                                     |                                  | BUILDER        | Caviness & Cates Communities     | CITY / CO. | Spring Lake / Harnett County         |
| NOTICE TO THE ALL TO T | HEADER/GIRDER                       |                                  | JOB NAME       | Lot 156 Crossing @ AC            | ADDRESS    | 345 Timber Skip Dr / Spring Lake, NC |
|                                                                                                                                                                                                                                                                                                                                                                                                                                                                                                                                                                                                                                                                                                                                                                                                                                                                                                                                                                                                                                                                                                                                                                                                                                                                                                                                                                                                                                                                                                                                                                                                                                                                                                                                                                                                                                                                                                                                                                                                                                                                                                                                | END REACTION (UP TO) REQ'D STUDS FI | (UP TO) (UP TO) (PEQ'D STUDS FOR | PLAN           | CC 1884 / Elev. K / 3C / CP / RF | MODEL      | 31500                                |
|                                                                                                                                                                                                                                                                                                                                                                                                                                                                                                                                                                                                                                                                                                                                                                                                                                                                                                                                                                                                                                                                                                                                                                                                                                                                                                                                                                                                                                                                                                                                                                                                                                                                                                                                                                                                                                                                                                                                                                                                                                                                                                                                | 2550 1<br>5100 2<br>7650 3          | 3400 1<br>6800 2<br>10200 3      | SEAL DATE      | 7/12/21                          | DATE REV.  | 7/6/23                               |
|                                                                                                                                                                                                                                                                                                                                                                                                                                                                                                                                                                                                                                                                                                                                                                                                                                                                                                                                                                                                                                                                                                                                                                                                                                                                                                                                                                                                                                                                                                                                                                                                                                                                                                                                                                                                                                                                                                                                                                                                                                                                                                                                | 10200 4<br>12750 5<br>15300 6       | 13600 4<br>17000 5               | QUOTE#         |                                  | DRAWN BY   | Anthony Williams                     |
|                                                                                                                                                                                                                                                                                                                                                                                                                                                                                                                                                                                                                                                                                                                                                                                                                                                                                                                                                                                                                                                                                                                                                                                                                                                                                                                                                                                                                                                                                                                                                                                                                                                                                                                                                                                                                                                                                                                                                                                                                                                                                                                                |                                     |                                  | JOB#           | J0723-3480                       | SALES REP. | Scot Duncan                          |