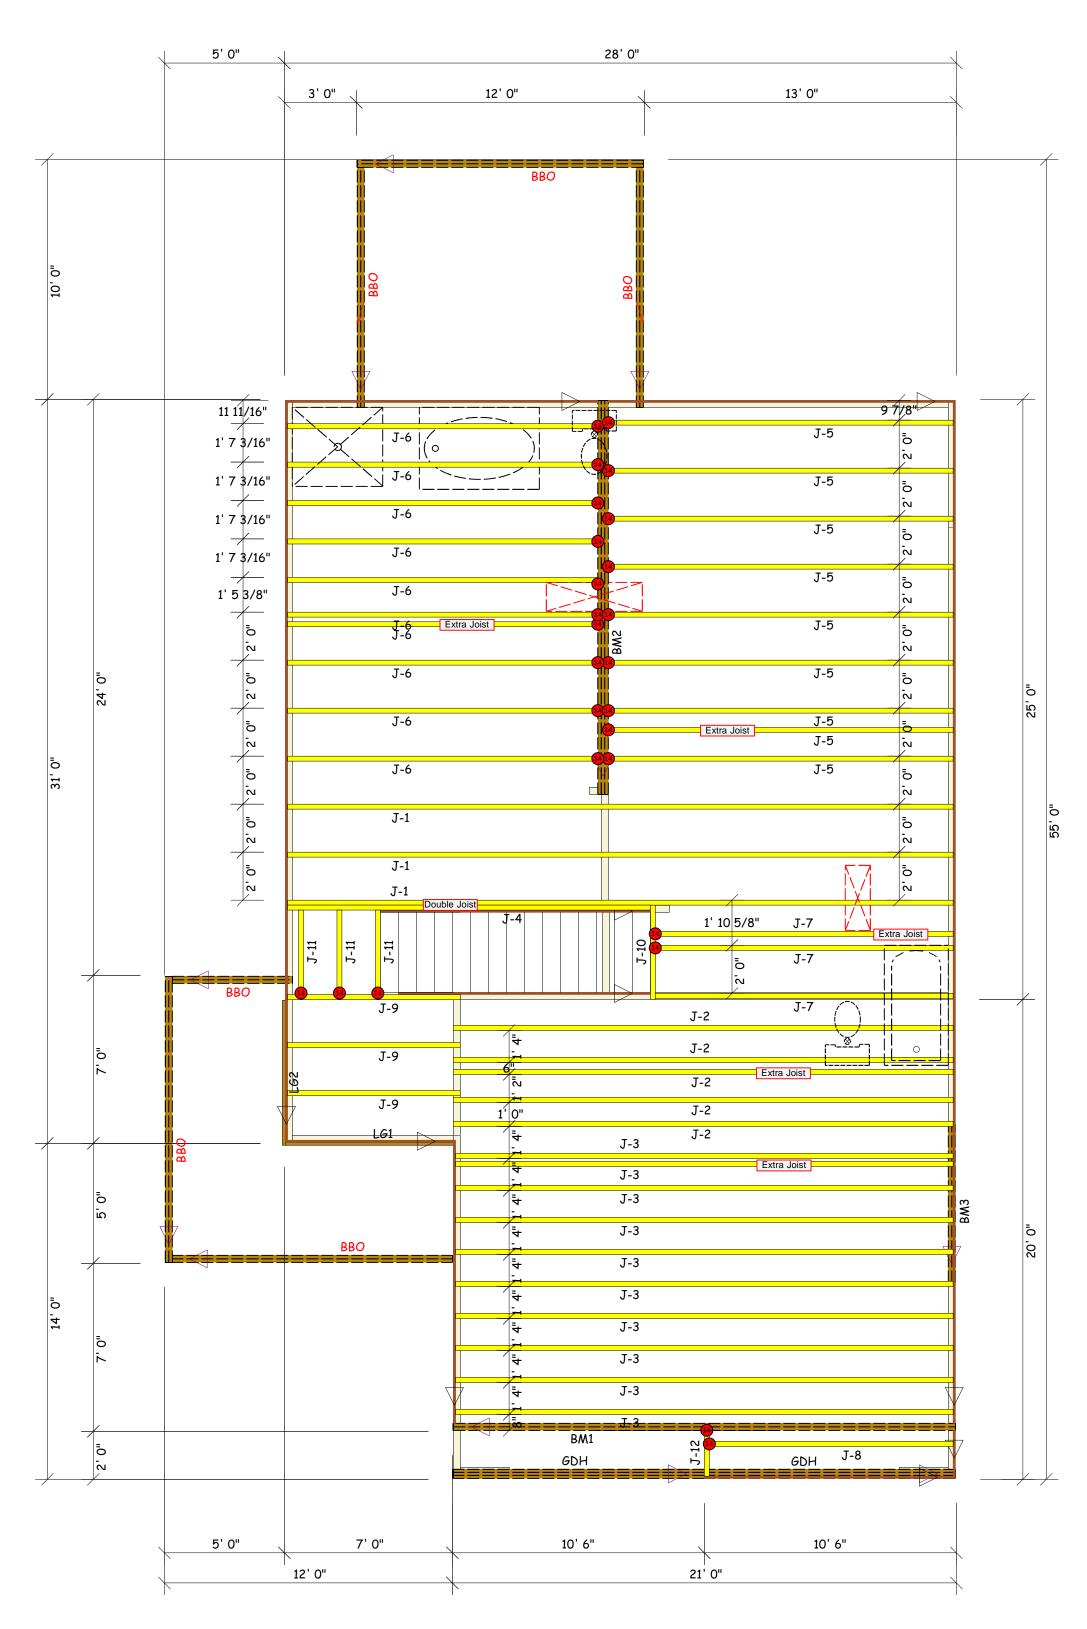

|                 | Dimension Notes                                                                                                                                                                                                                                     |
|-----------------|-----------------------------------------------------------------------------------------------------------------------------------------------------------------------------------------------------------------------------------------------------|
| 2.<br>fra<br>3. | All exterior wall to wall dimensions are to ce of sheathing unless noted otherwise All interior wall dimensions are to face of ame wall unless noted otherwise All exterior wall to truss dimensions are to ce of frame wall unless noted otherwise |

= Indicates Left End of Truss (Reference Engineered Truss Drawing) Do Not Erect Trusses Backwards

THIS IS A TRUSS PLACEMENT DIAGRAM ONLY.

These trusses are designed as individual building components to be incorporated into the building design at the specification of the building designer. See individual design sheets for each truss design identified on the placement drawing. The building designer is responsible for temporary and permanent bracing of the roof and floor system and for the overall structure. The design of the truss support structure including headers, beams, walls, and columns is the responsibility of the building designer. For general guidance regarding bracing, consult BCSI-B1 and BCSI-B3 provided with the truss delivery package or online @ sbcindustry.com

Bearing reactions less than or equal to 3000# are deemed to comply with the prescriptive Code requirements. The contractor shall refer to the attached Tables ( derived from the prescriptive Code requirements ) to determine the minimum foundation size and number of wood studs required to support reactions greater than 3000# but not greater than 15000#. A registered design professional shall be retained to design the support system for any reaction that exceeds those specified in the attached Tables. A registered design professional shall be retained to design the support system for all reactions that exceed 15000#.