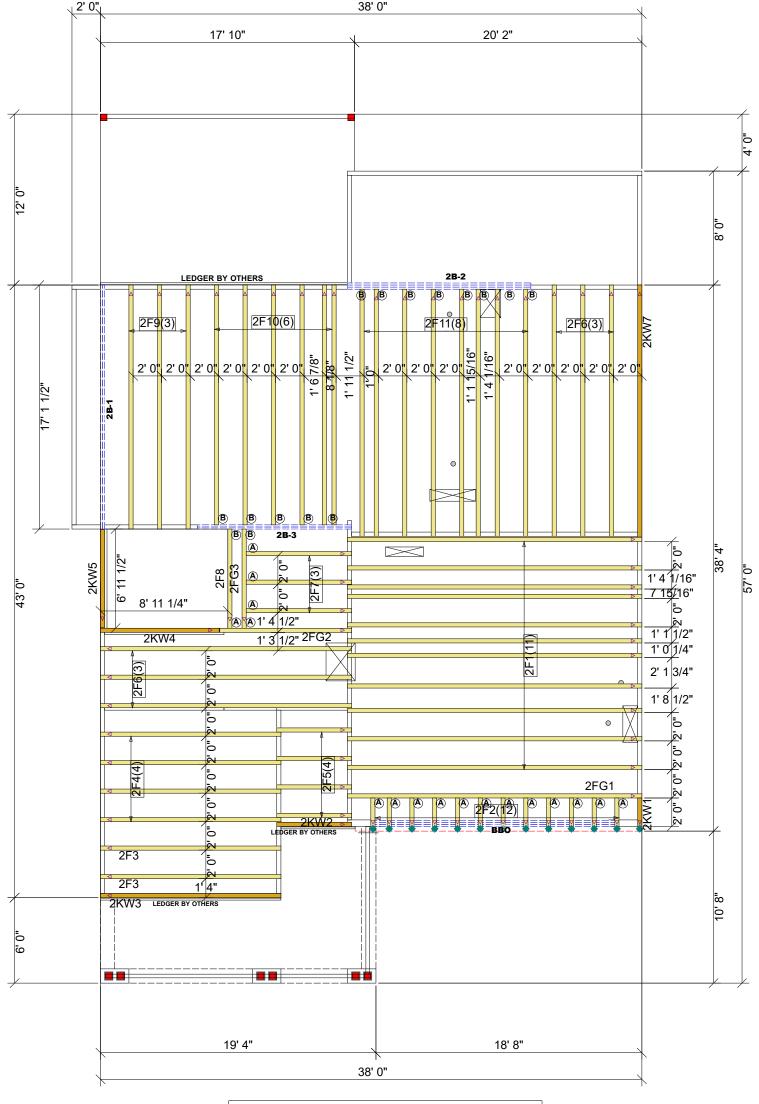

| FLUSH LVL BEAM LIST |         |       |                                  |        |        |  |
|---------------------|---------|-------|----------------------------------|--------|--------|--|
| Fab Type            | Net Qty | Plies | Product                          | Length | PlotID |  |
| MFD                 | 2       | 2     | 1 3/4" x 14" 2.0E Microllam® LVL | 18' 0" | 2B-1   |  |
| MFD                 | 3       | 3     | 1 3/4" x 14" 2.0E Microllam® LVL | 14' 0" | 2B-2   |  |
| MFD                 | 2       | 2     | 1 3/4" x 14" 2.0E Microllam® LVL | 12' 0" | 2B-3   |  |