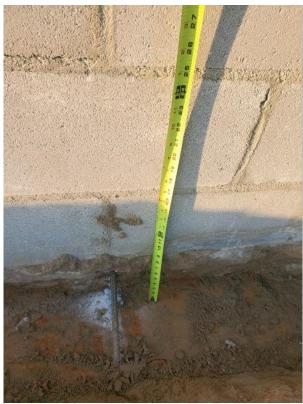

The following conclusions and recommendations were noted:

1) Based on our review and analyses, the existing footing projection repair was structurally adequate to support the anticipated loading conditions. The reader is referred to the attached photographs.