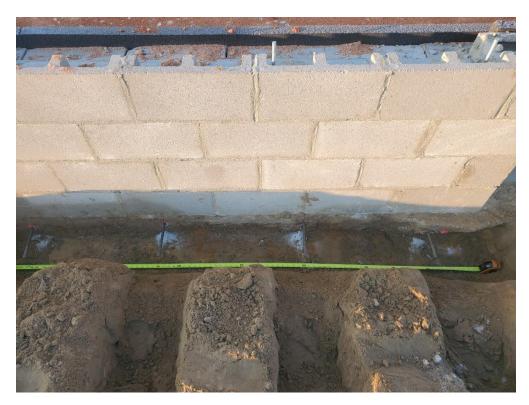

## To Whom It May Concern:

As requested by the client, a representative of Tyndall Engineering & Design, PA (TE&D) has reviewed and analyzed the following project items:

1) 3<sup>RD</sup> party review of proposed footing projection repair prior to concrete placement.

The following conclusions and recommendations were noted:

1) Based on our review and analyses, the existing footing projection repair was structurally adequate to support the anticipated loading conditions. The reader is referred to the attached photographs.