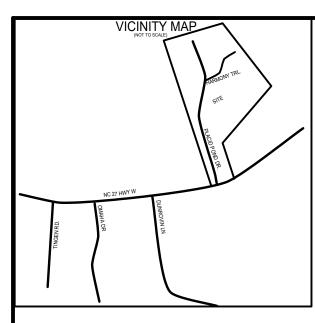

MINIMUM BUILDING SETBACKS FRONT YARD -----35' REAR YARD -----25' SIDE YARD -----10' CORNER LOT-----20'

This survey in of another category, not for recordation sales or conveyances





 $\mathcal{L}EGEND$ POB Point of Beginning <sup>☉</sup> New Iron Set Iron Pin Found Wooden Bollard Found Stone Found Stake and Stone Ο **Cotton Spindle Set**  $\boxtimes$ Record Stone Not Found Property Lines ----- Fence Line Centerline of Road Edge of Asphault Woodline Edge of Concrete - E— Overhead Electric

**CERTIFICATE OF OWNERSHIP and DEDICATION: I (we)** certify that I am (we are) the owner (owners) or agent of the property shown and described hereon, that I (we) adopt this subdivision plan with my (our) free consent, establish the minimum building setbacks, and dedicate streets, alleys, walks, par