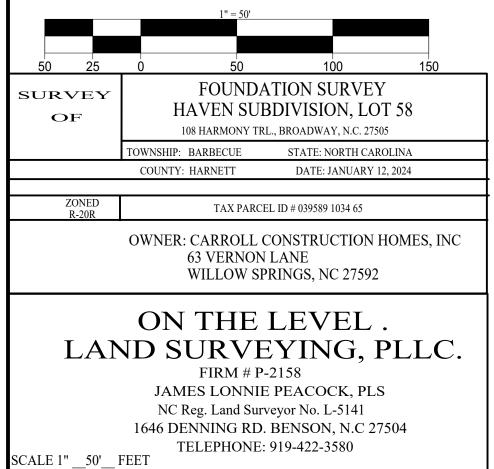

MINIMUM BUILDING SETBACKS FRONT YARD -----35' REAR YARD -----25' SIDE YARD -----10' CORNER LOT-----20'

This survey in of another category, not for recordation sales or conveyances





 $\mathcal{L}EGEND$ POB Point of Beginning <sup>☉</sup> New Iron Set Iron Pin Found Wooden Bollard Found Stone Found Stake and Stone Ο **Cotton Spindle Set**  $\boxtimes$ Record Stone Not Found Property Lines ----- Fence Line Centerline of Road Edge of Asphault Woodline Edge of Concrete - E— Overhead Electric

**CERTIFICATE OF OWNERSHIP and DEDICATION: I (we)** certify that I am (we are) the owner (owners) or agent of the property shown and described hereon, that I (we) adopt this subdivision plan with my (our) free consent, establish the minimum building setbacks, and dedicate streets, alleys, walks, parks, and other sites and easements to public or private use as

Owner / Owners / Agent