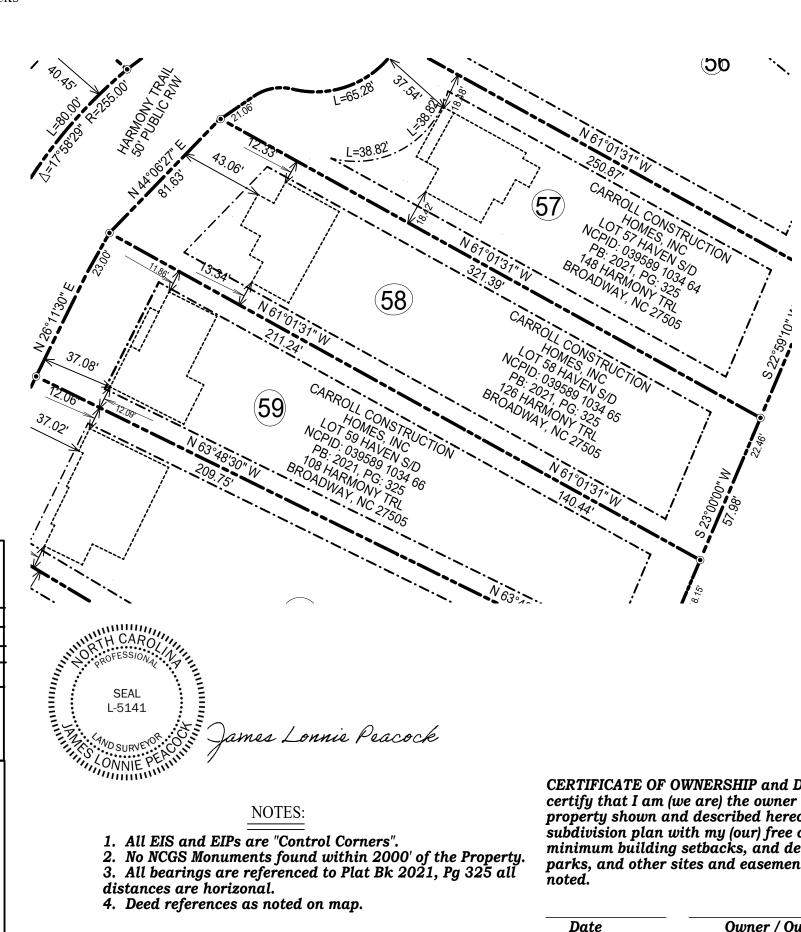

MINIMUM BUILDING SETBACKS FRONT YARD -----35' REAR YARD -----25' SIDE YARD -----10' CORNER LOT-----20'

This survey in of another category, not for recordation sales or conveyances

 $\mathcal{L}EGEND$ POB Point of Beginning <sup>☉</sup> New Iron Set Iron Pin Found Wooden Bollard Found Stone Found Stake and Stone Ο **Cotton Spindle Set**  $\boxtimes$ Record Stone Not Found Property Lines ----- Fence Line Centerline of Road Edge of Asphault Woodline Edge of Concrete - E— Overhead Electric

**CERTIFICATE OF OWNERSHIP and DEDICATION: I (we)** certify that I am (we are) the owner (owners) or agent of the property shown and described hereon, that I (we) adopt this subdivision plan with my (our) free consent, establish the minimum building setbacks, and dedicate streets, alleys, walks, parks, and other sites and easements to public or private use as

Owner / Owners / Agent