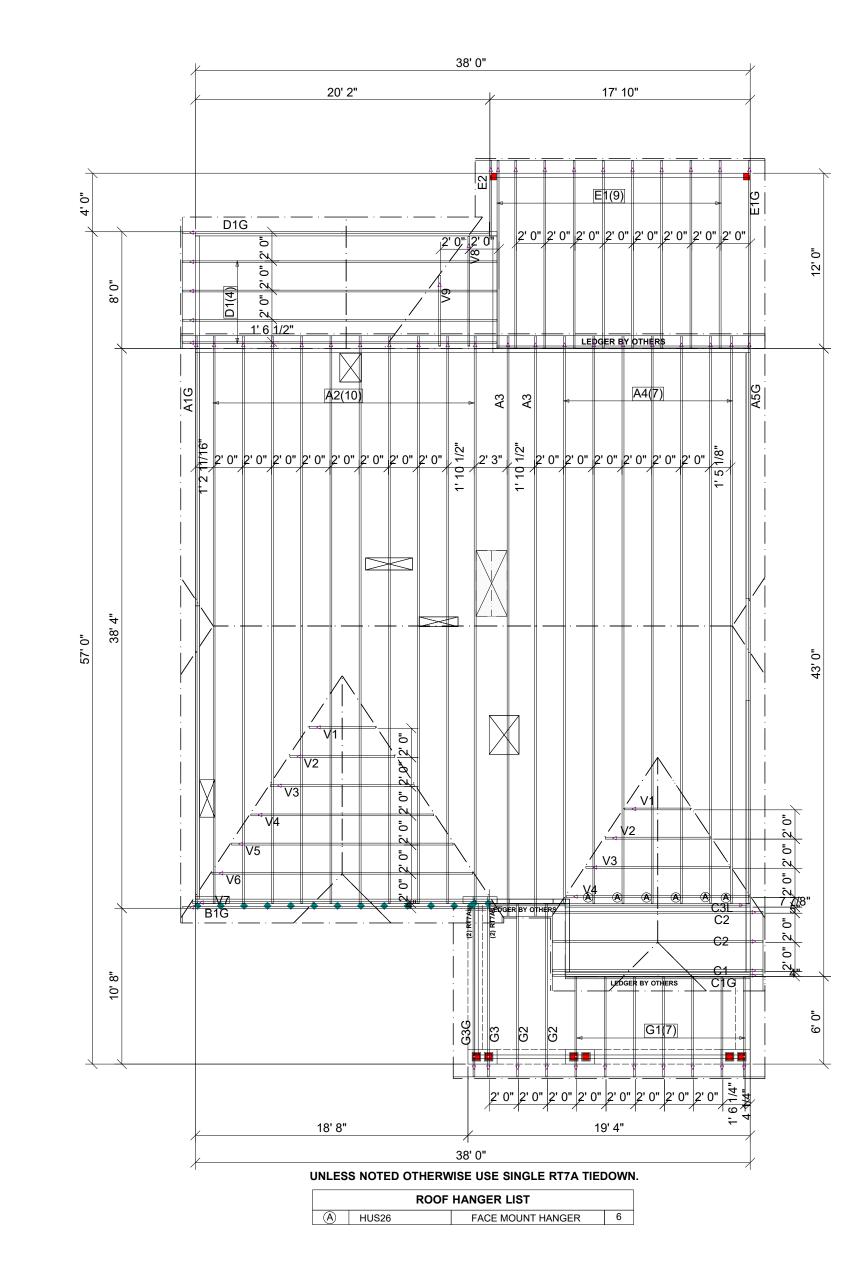

THIS IS A TRUSS/COMPONENT PLACEMENT DIAGRAM (TPD) ONLY; NOT AN ENGINEERED DOCUMENT. Trusses are designed as individual building components to be incorporated into the building design at the specification of the building designer. See individual truss design drawings (TDD's) for each truss design identified on the TPD. The building designer is responsible for temporary and permanent bracing of the roof and floor system and for the overall structure. The design of the support structure including but not limited to headers, beams, walls, and columns is also the responsibility of the building construction plans, loading conditions, and use. If they do not, it is the responsibility of the General Contractor to notify UFP and provide plans containing the latest specifications and designs. UFP will not be responsible for plan changes by others after final approval of shop drawings, or for errors or modifications made on-site during construction. DO NOT CUT, NOTCH, DRILL, OR OTHERWISE "REPAIR" MANUFACTURED TRUSSES IN ANY WAY WITHOUT PRIOR WRITTEN AUTHORIZATION BY LICENSED PROFESSIONAL DESIGNATED BY UFP. The Framer is contactor the doright on the forough and are to be verified by the Building Designer or Engineer of Record for suitability to this particular project. UFP accepts no responsibility for the specific application or suitability of any connector that is not truss-to-truss as they apply to this specific structure.

PLACEMENT PLAN

| F      | ROOF                                                          | ARE         | 4: 2575.6                | 5_RIDGE LINE: 70.8                            | 32 _ VALLEY LINES: 83.31 . | _ HIP LINES:38.7 _ $\bigtriangleup$ II                                                                                                                                                                                                                                                                                                                                                                                                                                | ndicates Left End of Truss |
|--------|---------------------------------------------------------------|-------------|--------------------------|-----------------------------------------------|----------------------------|-----------------------------------------------------------------------------------------------------------------------------------------------------------------------------------------------------------------------------------------------------------------------------------------------------------------------------------------------------------------------------------------------------------------------------------------------------------------------|----------------------------|
| 0      | DESIGNER AM<br>LAYOUT DATE 6-26-23<br>ARCH DATE<br>STRUC DATE | DATE        | REVISIONS<br>DESCRIPTION | SELMA 'ENGLISH COUNTRY'<br>ROOF               | TRY'                       | This drawing is property of UFP Site Built, LLC.<br>Any unauthorized use of this document without<br>written permission is prohibited. UFP relinquishes<br>ownership of delivered product upon delivery.<br>Owner of product must obtain UFP's authorization<br>prior to any alteration or modification of product;<br>UFP will not be held responsible for any<br>unauthorized modifications done or costs incurred<br>without prior written authorization from UFP. |                            |
| B#: 23 |                                                               | -           | -                        |                                               | PBS                        |                                                                                                                                                                                                                                                                                                                                                                                                                                                                       | Burlington, NC Locust, NC  |
| 061919 |                                                               | -<br>-<br>- | -<br>-<br>-              | WILLOW CREEK PLACE<br>FUQUAY VARINA, NC 27526 |                            |                                                                                                                                                                                                                                                                                                                                                                                                                                                                       |                            |
|        |                                                               | -           | -                        |                                               | 7526                       |                                                                                                                                                                                                                                                                                                                                                                                                                                                                       |                            |