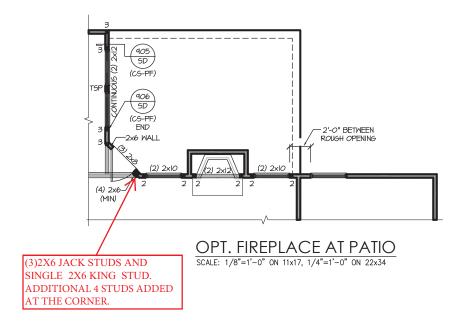

## THE FOLLOWING CHANGE(S) OR PROPOSED CHANGE(S) LISTED BELOW ARE DEVIATIONS OR CLARIFICATIONS FOR THE ABOVE REFERENCED PLANS:

In closing, I trust this letter fulfills your requirements at this time. Should you have any further questions, please do not hesitate to call.