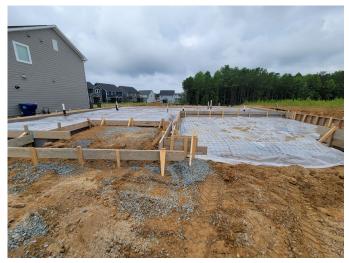

To Whom It May Concern;

As requested by the client, a representative of Tyndall Engineering & Design, PA (TE&D) was onsite to observe the following items:

- 1. Observe the materials/conditions of the monoslab foundation bearing soils.
- 2. 3<sup>rd</sup> Party monoslab footing excavation and slab preparation observations.

The following conclusions and recommendations were noted:

- 1. The materials/condition of the monoslab foundation bearing soils were visually observed, qualitatively probed, and subjected to Static Cone Penetrometer (SCP) testing. Based on our observations and analysis, and providing that the monoslab footing soils have not been exposed to inclement weather after our visit, the in-situ soils were noted as being adequate to support the anticipated loading conditions (2000 PSF).
- 2. The existing excavated monoslab footing and slab preparation was visually observed with regard to compliance with the project plans and applicable provisions of the 2018 North Carolina Residential Building Code. Based on our visual observations and analysis, the existing monoslab footing was prepared in general accordance with the project plans and applicable provisions of the 2018 North Carolina Residential Building Code.