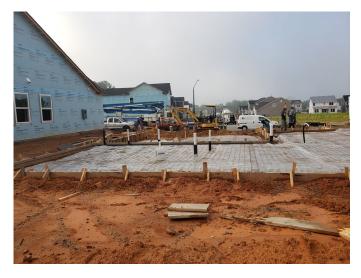

To Whom It May Concern;

As requested by the client, a representative of Tyndall Engineering & Design, PA (TE&D) was onsite to observe the following items:

- 1. Observe the materials/conditions of the monoslab foundation bearing soils.
- 2. 3<sup>rd</sup> Party monoslab footing excavation observations.

The following conclusions and recommendations were noted:

- 1. The materials/condition of the monoslab foundation bearing soils were visually observed, qualitatively probed, and subjected to Static Cone Penetrometer (SCP) testing. Based on our observations and analysis, and providing that the monoslab footing soils have not been exposed to inclement weather after our visit, the in-situ soils were noted as being adequate to support the anticipated loading conditions (2000 PSF).
- 2. The existing excavated monoslab footing was visually observed with regard to compliance with the project plans and applicable provisions of the 2018 North Carolina Residential Building Code. Based on our visual observations and analysis, the existing monoslab footing was prepared in general accordance with the project plans and applicable provisions of the 2018 North Carolina Residential Building Code.