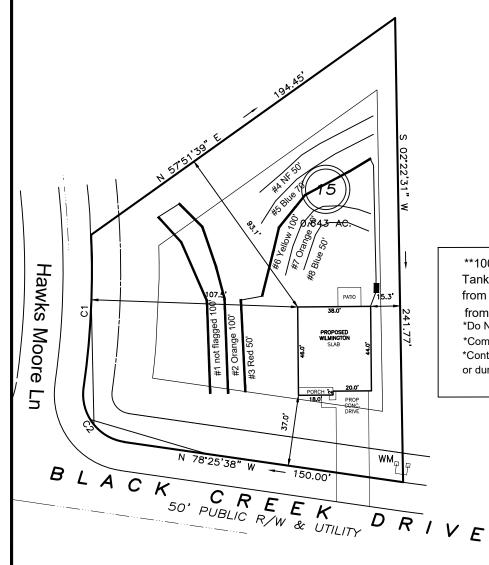

he same location as the site plan. If the installation is in question at the time of installation call me (Alex Adams) at 919-414-6761.

This report discusses the location of provisionally suitable soils identified on the property and does not guarantee the future function of any waste water disposal system installed.

If you have any questions regarding the findings on the attached map or in this report, please feel free to contact me anytime.

Sincerely,

Alex Adams

NC Licensed Soil Scientist #1247 AOWE Certification: 10021E





# McKay Place- Lot #15 4-Bedroom - Septic Design Black Creek Dr. - Lillington, NC DR Horton

Harnett County PIN: 0528-66-2606

\*Not a Survey

Sketched from a plot plan supplied by owner

\*Line may be flagged longer on the lot than required for installation.



System: Gravity to serial Lines: 1-3, 6 (350')

0.35 LTAR

24" Max Trench Bottom Accepted Status System Repair: Pressure Manifold Lines: 4-5, 7-8 (240')

0.35 LTAR

24" Max Trench Bottom

T&J Panel Block - 50% reduction system

\*\*1000 Gallon Septic and Pump Tank
Tank and trenches to be located minimum of 10'
from any property line and minimum of 5'

from any building foundation.

\*Do Not Cut, Fill, or Alter Drainfield or Repair Area

\*Comply with all setbacks

\*Contact local health dept. and/or Alex Adams prior to or during installation with any questions or concerns.

Adams
Soil Consulting
919-414-6761
Job #1236



# McKay Place- Lot #15 Soil Boring Map Black Creek Dr. - Lillington, NC DR Horton

Harnett County PIN: 0528-66-2606

\*Not a Survey Sketched from a plot plan supplied by