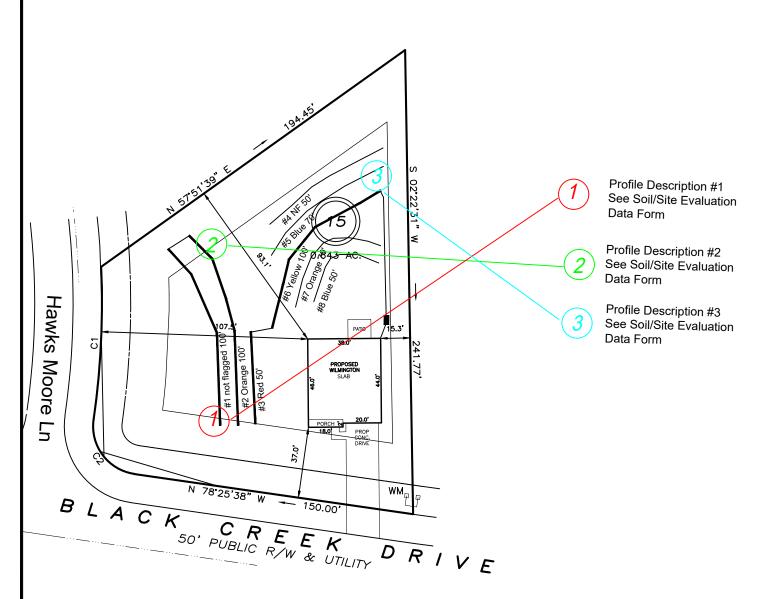

: Gravity to serial Lines: 1-3, 6 (350')

0.35 LTAR

24" Max Trench Bottom Accepted Status System Repair: Pressure Manifold Lines: 4-5, 7-8 (240')

0.35 LTAR

24" Max Trench Bottom

T&J Panel Block - 50% reduction system

\*\*1000 Gallon Septic and Pump Tank
Tank and trenches to be located minimum of 10'
from any property line and minimum of 5'

from any building foundation.

\*Do Not Cut, Fill, or Alter Drainfield or Repair Area

\*Comply with all setbacks

\*Contact local health dept. and/or Alex Adams prior to or during installation with any questions or concerns.

Adams
Soil Consulting
919-414-6761
Job #1236



# McKay Place- Lot #15 Soil Boring Map Black Creek Dr. - Lillington, NC DR Horton

Harnett County PIN: 0528-66-2606

\*Not a Survey Sketched from a plot plan supplied by owner



Adams
Soil Consulting
919-414-6761
Job #1236





SETBACKS

35' 25' 10' FRONT REAR SIDE CORNER SIDE 20'

C1 R=425.00' L=79.75' N06'11'49"E 79.64' C2 R=25.00' L=39.27' N33'25'38"W 35.36'

### PRELIMINAR

NOT FOR RECORDATION, SALES OR CONVEYANCE

### <u>EGEND</u>

EIP EXISTING IRON PIPE FES IRON PIPE SET WM R/W RIGHT OF WAY CON/F NOW OR FORMERLY FH EIS EXISTING IRON STAKE CB FES FLARED END SECTION WM WATER METER CO CLEAN OUT FIRE HYDRANT CATCH BASIN





## GRIFFIN LAND SURVEYING, INC.

P. O. B O X 1 4 8 F U Q U A Y - V A R I N A , N C 27526 (9 1 9) - 5 6 7 - 1 9 6 3

| DRAWN BY KDF          | DATE <b>5/12/23</b>    |
|-----------------------|------------------------|
| CHECKED <u>BY</u> MPG | SCAL <u>E 1" = 50'</u> |

## PLOT PLAN

## D.R. HORTON

MCKAY PLACE LOT 15

BLACK CREEK DRIVE LIL