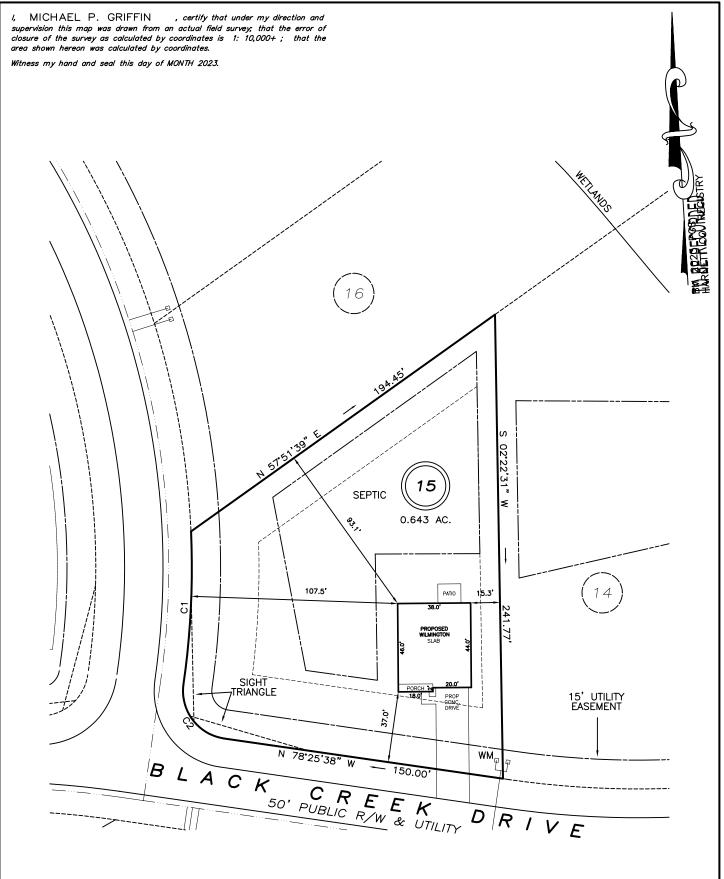

The LSS evaluation is being submitted pursuant to and meets the requirements of G.S. 130A-335(a2).

\*See attached site sketch\*

\_\_\_ Date: \_\_

Licensed Soil Scientist Print Name: Licensed Soil Scientist Signature: \_\_

\*See attached site sketch\*

County: \_\_\_\_\_

| County: |  |  |  |
|---------|--|--|--|
|         |  |  |  |