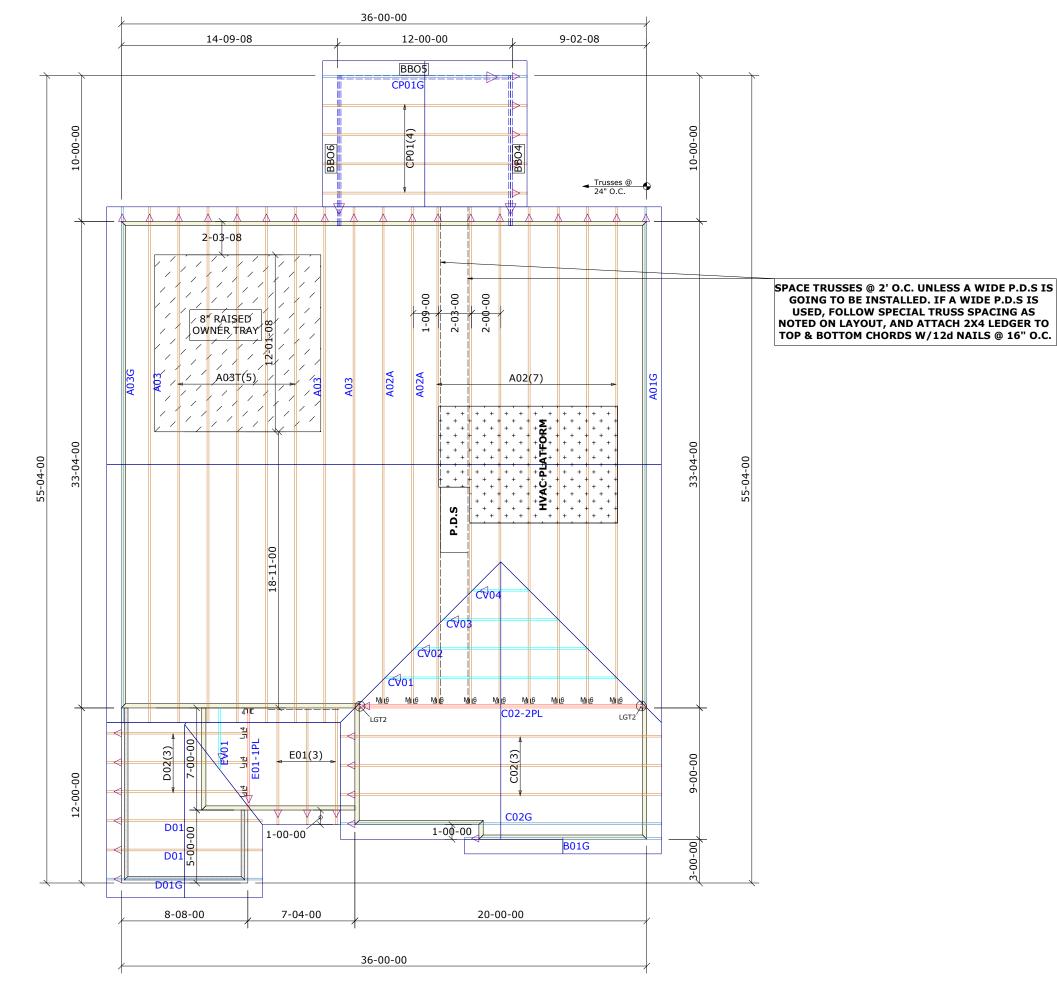

# GOING TO BE INSTALLED. IF A WIDE P.D.S IS USED, FOLLOW SPECIAL TRUSS SPACING AS NOTED ON LAYOUT, AND ATTACH 2X4 LEDGER TO TOP & BOTTOM CHORDS W/12d NAILS @ 16" O.C.

Builders First Source 23 Red Cedar Way Apex, NC 27523 Phone: (919) 363-4956 Fax: (919) 387-8565 https://www.bldr.com

## General Notes:

- Per ANSI/TPI 1-2002 all " Truss to Wall" connections are the responsibility of the Building

Designer, not the Truss Manufacturer.

 Dimensions are Feet-Inches- Sixteenths.
 Trusses are to be 24" o.c. unless noted otherwise (U.N.O.)

Trusses are not designed to support brick U.N.O.

 Do not cut or modify trustes without first contacting Builders FirstSource.
 Immediately contact Builders FirstSource if trusses are damaged.

Connection Notes: - All hangers are to be Simpson or equivalent U.N.O. - Use Manufacturer's specifications for all hanger

Use Manufacturers specifications for an mange.
connections U.N.O.
Use 10d x 1 1/2" Nails in hanger connections to single ply roof girder trusses.

Ply foor grider utsses. Floor notes: - Shift truss as required to avoid plumbing traps. - Installation Contractor and/or Field Supervisor are to verify all dimensions, trap locations, and options prior to nstallation

### Dimension Notes:

- Drawing not to scale. Do not scale dimensions

 $\bigtriangleup \triangleleft \bigtriangledown \triangleright$  Left end of truss as shown on truss detail drawings are indicated by triangle icons.

|                                                        | <u>HAN</u>   | IGER     | LIS                                                                                       | T           | A              | ALL TIE DOWNS H2.5A UNLESS NOTED |                     |                  |   |
|--------------------------------------------------------|--------------|----------|-------------------------------------------------------------------------------------------|-------------|----------------|----------------------------------|---------------------|------------------|---|
| 4                                                      | _            | US24     |                                                                                           | L 4         |                | SPEC                             | <u>IAL I</u>        | <u>TEMS LIST</u> |   |
| 9                                                      |              | ITU26    | 6                                                                                         | <u>M</u> _6 |                |                                  |                     |                  | 1 |
| 2                                                      | L            | .GT2     |                                                                                           | J L         |                |                                  |                     |                  |   |
|                                                        |              |          |                                                                                           |             |                |                                  |                     |                  |   |
|                                                        |              |          |                                                                                           |             |                | MISC MATERIAL                    |                     |                  |   |
|                                                        |              |          |                                                                                           |             |                |                                  |                     |                  |   |
|                                                        |              |          |                                                                                           |             |                |                                  |                     |                  |   |
|                                                        |              |          |                                                                                           |             |                |                                  |                     |                  |   |
|                                                        |              |          | Μ                                                                                         | IATTAI      | ٩ï             | IY HOMES                         |                     |                  |   |
| REDWOOD                                                |              |          |                                                                                           |             | -              | ELEV: CRAFTSMAN                  |                     |                  |   |
| PROVIDENCE CREEK                                       |              |          |                                                                                           |             |                |                                  |                     |                  |   |
| [                                                      |              |          | NC                                                                                        |             | LOT:           |                                  | 23                  |                  |   |
|                                                        |              |          |                                                                                           |             |                | <u>APPWRIGHT #</u>               |                     |                  |   |
| GARAGE RH                                              |              |          |                                                                                           |             |                | 3546103                          |                     |                  |   |
| <ul> <li>SCREEN PORCH</li> <li>OWNER'S TRAY</li> </ul> |              |          |                                                                                           |             | CODE: IRC 2015 |                                  |                     |                  |   |
| • OWNER 5 TRAT                                         |              |          |                                                                                           |             |                | LOADING:                         |                     |                  |   |
|                                                        |              |          |                                                                                           |             | Т              | C.L.L                            |                     | 20 PSF           |   |
| DESIGNED BY:                                           |              |          | A                                                                                         | 3S          | T.C.D.L        |                                  |                     | 10 PSF           |   |
| LAYOUT:                                                |              |          |                                                                                           |             | B.C.L.         |                                  |                     | 0 PSF            |   |
| L/O DATE: 5/24/2                                       |              |          | 023                                                                                       | В           | 5.C.D.L        | -•                               | 10 PSF              |                  |   |
| <u>REVISION HISTORY</u>                                |              |          |                                                                                           |             | <u>WIND:</u>   |                                  |                     |                  |   |
| RE                                                     | V1:          | X        | <td>/XX</td> <td>_</td> <td>M.P.H.</td> <td></td> <td>115 MPH</td> <td></td>              | /XX         | _              | M.P.H.                           |                     | 115 MPH          |   |
| RE                                                     | V2:          | X        | <td>/XX</td> <td></td> <td>EXPO</td> <td colspan="2">SURE CATEGORY</td> <td></td>         | /XX         |                | EXPO                             | SURE CATEGORY       |                  |   |
| RE                                                     | V3:          | X        | <td>/XX</td> <td></td> <td>B (WOO</td> <td colspan="2">OODED AREAS/OTHERS)</td> <td></td> | /XX         |                | B (WOO                           | OODED AREAS/OTHERS) |                  |   |
| PI                                                     | PICK TICKET: |          |                                                                                           |             | JOB NO:        |                                  |                     |                  |   |
| SALES NO:                                              |              |          |                                                                                           | ACCT NO:    |                | NO:                              |                     |                  |   |
| HATCH LEGEND                                           |              |          |                                                                                           |             | Iſ             |                                  |                     |                  |   |
| <u>++++</u> ΑΠ                                         |              | FIC ROOM |                                                                                           |             |                |                                  |                     |                  |   |
|                                                        | VOLUME (     |          | IME C                                                                                     | EILING      |                |                                  |                     |                  |   |
| STICK FRAM                                             |              |          | AMING                                                                                     |             |                |                                  |                     |                  |   |