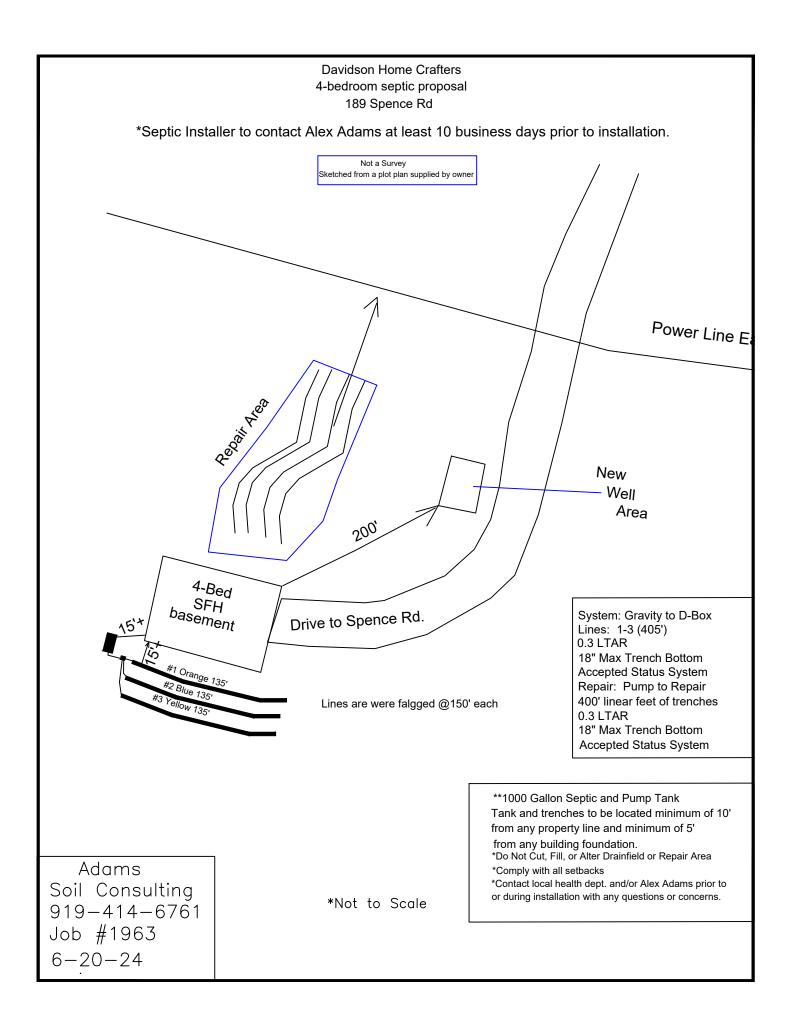

The suitable soils found on the subject property were somewhat variable in the initial and repair areas. The area designated for the initial/primary septic system (see attached septic plan) was found to contain soils with greater than 24 inches in depth before a restrictive horizon was encountered.

The initial and primary septic fields for the new home were sized based on a flow rate of 480 gallons/day and utilizing Accepted Status system for the initial and repair system. Any unauthorized site disturbance, filling, soil removal, or layout changes may result in the permit being revoked.

The septic installer contractor shall install the repair (if needed) system on contour, see attached site plan for the primary system and repair. No underground utilities, water lines, or sprinkler systems shall be placed into the initial or repair septic areas. Installation must meet all state and local county regulations for septic system installation. The trenches must be installed in the same location as the site plan. If flags trench flags are missing at the time of installation, they must be remarked by Adams Soil Consulting staff. Contact Alex Adams at 919-414-6761. A preconstruction conference is required with the septic installer prior to construction activities at least 14 days in advance of construction activities.