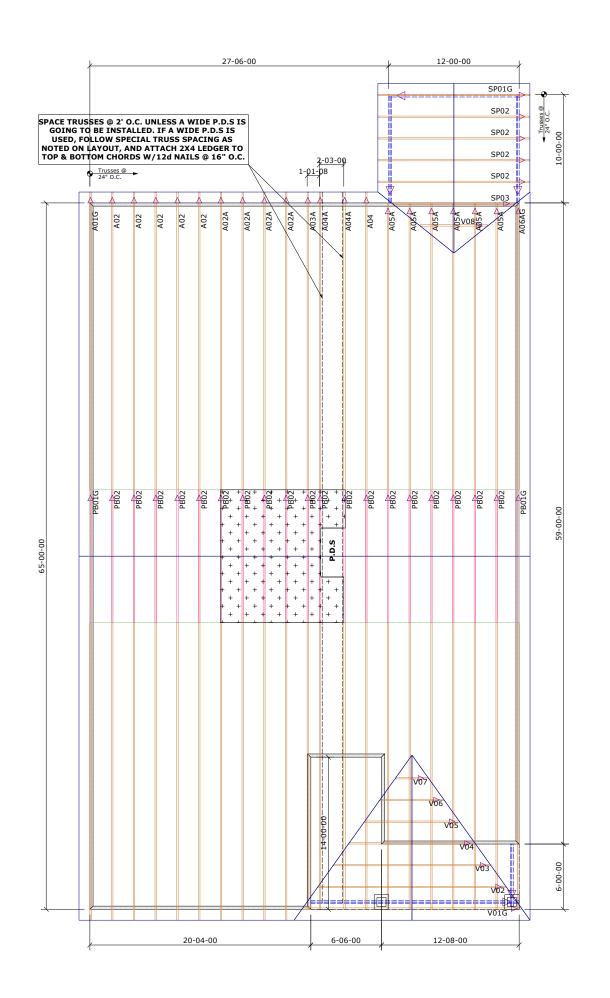

## Builders First Source

23 Red Cedar Way
Apex, NC 27523
Phone: (919) 363-4956
Fax: (919) 387-8565
http://www.bldr.com

- General Notes:
   Per ANSI/TPI 1-2002 all " Truss to Wall" connections are the responsibility of the Building Designer, not the Truss Manufacturer.
- Dimensions are Feet-Inches- Sixteenths.
- Trusses are to be 24" o.c. unless noted otherwise (U.N.O.)  $\,$
- Trusses are not designed to support brick U.N.O.
- Do not cut or modify trusses without first contacting Builders FirstSource.
- Immediately contact Builders FirstSource if trusses are damaged.

  Connection Notes:

- All hangers are to be Simpson or equivalent U.N.O.
- Use Manufacturer's specifications for all hanger connections U.N.O.
  - Use 10d x 1 1/2" Nails in hanger connections to single ply
- roof girder trusses.

  Floor Notes:

- Shift truss as required to avoid plumbing traps.
- Installation Contractor and/or Field Supervisor are to verify all dimensions, trap locations, and options prior to installation

# Dimension Notes:

- Drawing not to scale. Do not scale dimensions

| <u> Hanger List</u> |          |           |        | All Tie Downs H2.5A Unless noted |                   |             |             |  |
|---------------------|----------|-----------|--------|----------------------------------|-------------------|-------------|-------------|--|
|                     |          |           |        | Special Items List               |                   |             |             |  |
|                     |          |           |        |                                  |                   |             |             |  |
|                     |          |           |        | <u>Misc Material</u>             |                   |             |             |  |
|                     |          |           |        |                                  |                   |             |             |  |
|                     |          | М         | ATTA   | ΔMY                              | Y HOMES           |             |             |  |
| CASCADE             |          |           |        |                                  | Elev:             | CF          | RAFTSMAN    |  |
| PROVIDEN            |          |           |        |                                  | NCE CREEK         |             |             |  |
| WAKE N              |          |           | N      | 2                                | Lot:              |             | 20          |  |
|                     |          |           |        |                                  | Ap                | pwr         | ight #      |  |
|                     |          |           |        |                                  |                   |             |             |  |
| SCREEN PORCH        |          |           |        |                                  | Code:             |             | IRC 2015    |  |
|                     |          |           |        |                                  | <u>Loading:</u>   |             |             |  |
|                     |          |           |        |                                  | T.C.L.L           | _           | 20.0 lb/ft2 |  |
| Designed            |          |           | IWA    |                                  | T.C.D.I           | _           | 10.0 lb/ft2 |  |
| Layout:             | _        | CASC      |        |                                  | B.C.L.L           | _           | 0.0 lb/ft2  |  |
| <b>L/O Date:</b> 05 |          | 5/15/2023 |        | B.C.D.L                          |                   | 10.0 lb/ft2 |             |  |
| Revision History    |          |           |        |                                  | Wind:             |             |             |  |
| Rev1:               | xx/xx/xx |           |        |                                  | M.P.H.            |             | 115         |  |
| Rev2:               |          | xx/xx/xx  |        |                                  | Exposure Category |             |             |  |
| Rev3:               |          | xx/xx/xx  |        |                                  | В                 |             |             |  |
| Pick Tic            |          |           | Job No | 2.                               |                   |             |             |  |
| Sales No:           |          |           |        | Acct No                          | 2:                |             |             |  |