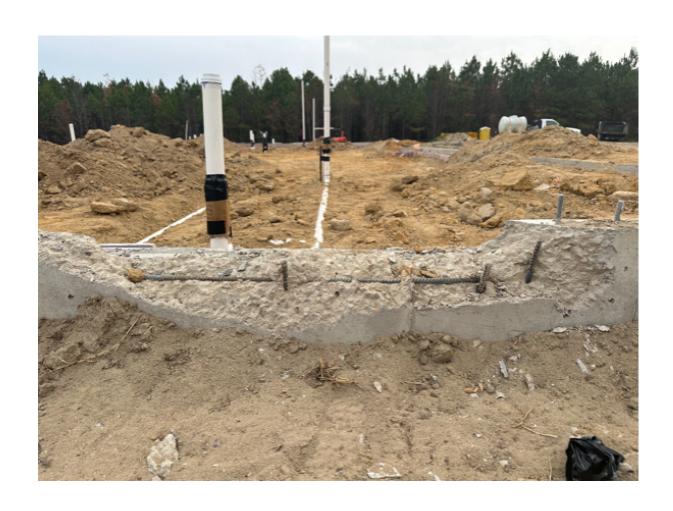

Wednesday, November 15, 2023

Residence 8213 Old US 421, Broadway, NC 27505

**Foundation Damage** 

Inspections

I have reviewed the damage done to the foundation. Since this is a vertical load condition and the steel reinforcement has not been damaged or changed, I recommend reforming the foundation and placing a new concrete cap over the damaged area. The face will need to be troweled to finish the joint between the existing and the new placed concrete for cosmetic look. The broken insulation will need to be repaired or replaced as needed to create a continuous layer of insulation.

After completed the foundation shall meet the structural requirements per the documents.

CERT.NO. 51035

PALEIGH

Tony J. Lineberry

Lineberry Architectural Group