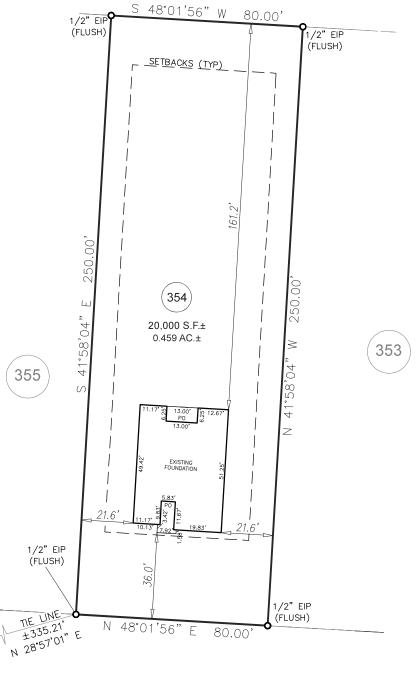

## SETBACKS PER

BK 2022 PGS 276-289 FRONT 35' 10' SIDE REAR 20' SIDE STREET
MAX BLDG HGHT
ZONING: RA-30 35

LEGEND

AC=AIR CONDITIONING UNIT
AG=ABOVE GROUND
BOC=BACK OF CURB
BG=BELOW GROUND
CATY=CABLE TV
CB=CATCH BASIN
DW=CONC DRIVEWAY
EB=ELECTRIC BOX
EM=ELECTRIC BOX
EM=ELECTRIC METER
EOP=EDGE OF PAVEMENT
FH=FIRE HYDRANT
LP=LIGHT POLE
N/F=NOW OR FORMERLY
PP=POWER POLE
RCP=REINFORCED CONC PIPE
R/W=RIGHT OF WAY
SCO=CLEANOUT
SW=SIDEWALK
TP=TELEPHONE PEDESTAL
TF=TRANSFORMER
WM=WATER METER
WW=WATER METER
WW=WATER VALVE

IRON PIPE SET

EIR=EXISTING IRON ROD LEGEND

OPEN SPACE

CERTIFICATE OF ACCURACY & MAPPING
I NICHOLAS M. FRENCH PLS CERTIFY THAT THIS MAP WAS
DRAWN UNDER MY SUPERVISION FROM AN ACTUAL FIELD
SURVEY DONE UNDER MY SUPERVISION, AND THAT THE
ERROR OF CLOSURE AS COMPUTED BY CO-ORDINATES
IS LESS THAN 1:10,000.

FOUNDATION SURVEY

PROJECT: 22 LGI ATHERSTONE DRAWN BY: AMW/MTH SURVEYED BY: D. WILLIAMS 1"=40' FIELD WORK: DWG DATE: 08-17-2023

FOR LGI HOMES

136 BARNSLEY ROAD LOT 354 ATHERSTONE SUBDIVISION

BLACK RIVER TWP., HARNETT CO., NC BK. 2022 PG. 326-(331)-338, PIN#0662.35.6987.000