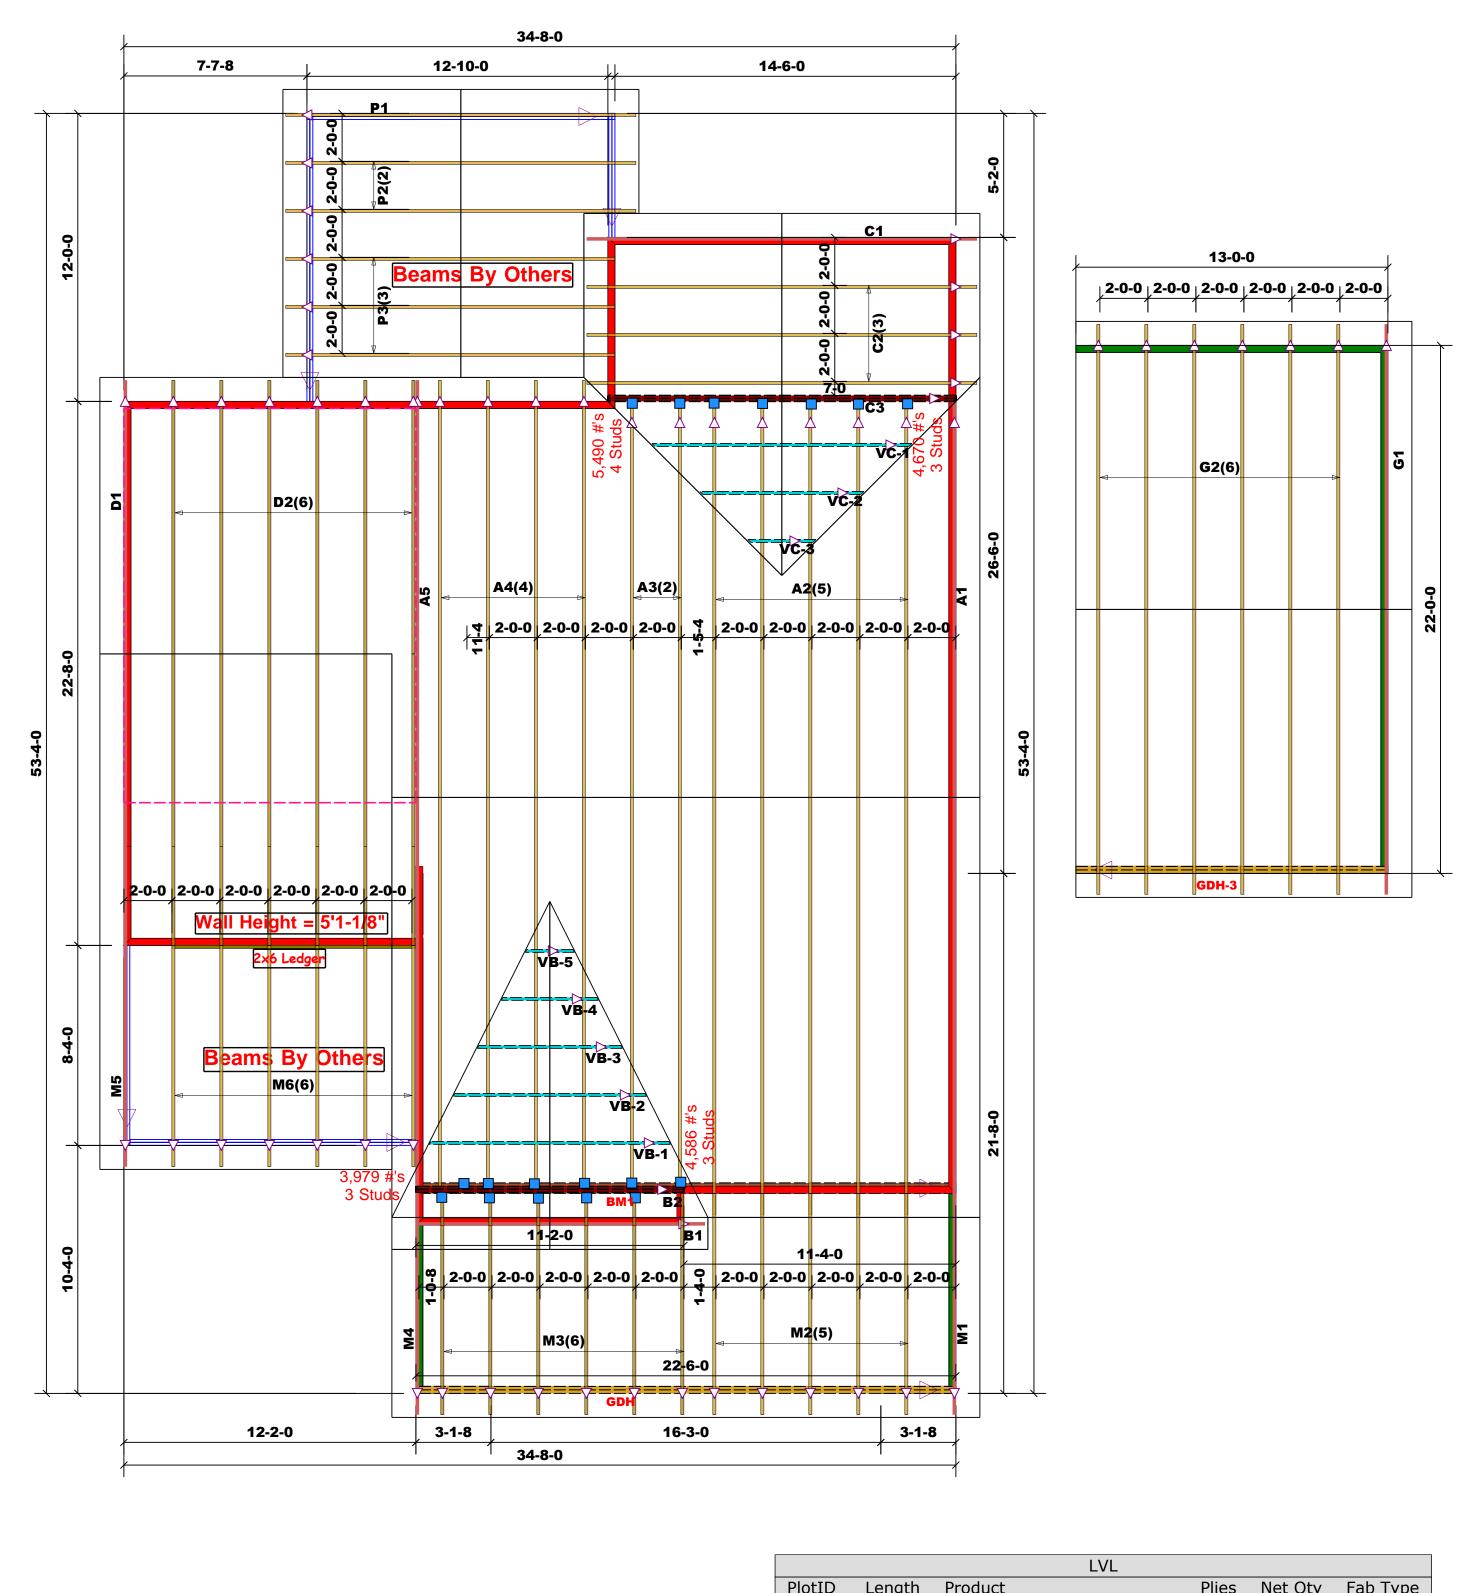

All Truss Reactions are Less than 3,000 lbs. Unless Noted Otherwise.

-- Denotes Reaction Greater than 3,000 lbs. Reaction / # of Studs

## Truss Placement Plan SCALE: 1/4"=1'

= Indicates Left End of Truss (Reference Engineered Truss Drawing) Do NOT Erect Truss Backwards

| 1700         1         2550         1         3400         1           3400         2         5100         2         6800         2           5100         3         7650         3         10200         3           6800         4         10200         4         13600         4           8500         5         12750         5         17000         5           10200         6         15300         6           11900         7         7                                                                                                                                                                                                                                                                                                                                                                                                                                                                                                                                                                                                                                                                                                                                                                                                                                                                                                                                                                                                                                                                                                                                                                                                                                                                                                                                                                                                                                                                                                                                                                                                                                                                          |                                   |                                   |  |                         |                                   |  |                         |                                   |
|------------------------------------------------------------------------------------------------------------------------------------------------------------------------------------------------------------------------------------------------------------------------------------------------------------------------------------------------------------------------------------------------------------------------------------------------------------------------------------------------------------------------------------------------------------------------------------------------------------------------------------------------------------------------------------------------------------------------------------------------------------------------------------------------------------------------------------------------------------------------------------------------------------------------------------------------------------------------------------------------------------------------------------------------------------------------------------------------------------------------------------------------------------------------------------------------------------------------------------------------------------------------------------------------------------------------------------------------------------------------------------------------------------------------------------------------------------------------------------------------------------------------------------------------------------------------------------------------------------------------------------------------------------------------------------------------------------------------------------------------------------------------------------------------------------------------------------------------------------------------------------------------------------------------------------------------------------------------------------------------------------------------------------------------------------------------------------------------------------------------------|-----------------------------------|-----------------------------------|--|-------------------------|-----------------------------------|--|-------------------------|-----------------------------------|
| NUMBER OF JACK STUDS REQUIRED ® EA END OF HEADER/GIRDER  R                                                                                                                                                                                                                                                                                                                                                                                                                                                                                                                                                                                                                                                                                                                                                                                                                                                                                                                                                                                                                                                                                                                                                                                                                                                                                                                                                                                                                                                                                                                                                                                                                                                                                                                                                                                                                                                                                                                                                                                                                                                                   | LOAD CHART FOR JACK STUDS         |                                   |  |                         |                                   |  |                         |                                   |
| HEADER/GIRDER   HEADER/GIRDE | (BASED ON TABLES R502.5(1) & (b)) |                                   |  |                         |                                   |  |                         |                                   |
| 1700     1     2550     1     3400     1       3400     2     5100     2     6800     2       5100     3     7650     3     10200     3       6800     4     10200     4     13600     4       8500     5     12750     5     17000     5       10200     6     15300     6       11900     7     7                                                                                                                                                                                                                                                                                                                                                                                                                                                                                                                                                                                                                                                                                                                                                                                                                                                                                                                                                                                                                                                                                                                                                                                                                                                                                                                                                                                                                                                                                                                                                                                                                                                                                                                                                                                                                          |                                   |                                   |  |                         |                                   |  |                         | :                                 |
| 3400     2     5100     2     6800     2       5100     3     7650     3     10200     3       6800     4     10200     4     13600     4       8500     5     12750     5     17000     5       10200     6     15300     6                                                                                                                                                                                                                                                                                                                                                                                                                                                                                                                                                                                                                                                                                                                                                                                                                                                                                                                                                                                                                                                                                                                                                                                                                                                                                                                                                                                                                                                                                                                                                                                                                                                                                                                                                                                                                                                                                                 | END REACTION (UP TO)              | REQ'D STUDS FOR<br>(2) PLY HEADER |  | END REACTION<br>(UP TO) | REQ'D STUDS FOR<br>(3) PLY HEADER |  | END REACTION<br>(UP TO) | REQ'D STUDS FOR<br>(4) PLY HEADER |
| 5100 3 7650 3 10200 3<br>6800 4 10200 4 13600 4<br>8500 5 12750 5 17000 5<br>10200 6 15300 6                                                                                                                                                                                                                                                                                                                                                                                                                                                                                                                                                                                                                                                                                                                                                                                                                                                                                                                                                                                                                                                                                                                                                                                                                                                                                                                                                                                                                                                                                                                                                                                                                                                                                                                                                                                                                                                                                                                                                                                                                                 | 1700                              | 1                                 |  | 2550                    | 1                                 |  | 3400                    | 1                                 |
| 6800 4 10200 4 13600 4<br>8500 5 12750 5 17000 5<br>10200 6 15300 6                                                                                                                                                                                                                                                                                                                                                                                                                                                                                                                                                                                                                                                                                                                                                                                                                                                                                                                                                                                                                                                                                                                                                                                                                                                                                                                                                                                                                                                                                                                                                                                                                                                                                                                                                                                                                                                                                                                                                                                                                                                          | 3400                              | 2                                 |  | 5100                    | 2                                 |  | 6800                    | 2                                 |
| 8500 5 12750 5 17000 5<br>10200 6 15300 6                                                                                                                                                                                                                                                                                                                                                                                                                                                                                                                                                                                                                                                                                                                                                                                                                                                                                                                                                                                                                                                                                                                                                                                                                                                                                                                                                                                                                                                                                                                                                                                                                                                                                                                                                                                                                                                                                                                                                                                                                                                                                    | 5100                              | 3                                 |  | 7650                    | 3                                 |  | 10200                   | 3                                 |
| 10200 6 15300 6<br>11900 7                                                                                                                                                                                                                                                                                                                                                                                                                                                                                                                                                                                                                                                                                                                                                                                                                                                                                                                                                                                                                                                                                                                                                                                                                                                                                                                                                                                                                                                                                                                                                                                                                                                                                                                                                                                                                                                                                                                                                                                                                                                                                                   | 6800                              | 4                                 |  | 10200                   | 4                                 |  | 13600                   | 4                                 |
| 11900 7                                                                                                                                                                                                                                                                                                                                                                                                                                                                                                                                                                                                                                                                                                                                                                                                                                                                                                                                                                                                                                                                                                                                                                                                                                                                                                                                                                                                                                                                                                                                                                                                                                                                                                                                                                                                                                                                                                                                                                                                                                                                                                                      | 8500                              | 5                                 |  | 12750                   | 5                                 |  | 17000                   | 5                                 |
|                                                                                                                                                                                                                                                                                                                                                                                                                                                                                                                                                                                                                                                                                                                                                                                                                                                                                                                                                                                                                                                                                                                                                                                                                                                                                                                                                                                                                                                                                                                                                                                                                                                                                                                                                                                                                                                                                                                                                                                                                                                                                                                              | 10200                             | 6                                 |  | 15300                   | 6                                 |  |                         |                                   |
| 13600 8                                                                                                                                                                                                                                                                                                                                                                                                                                                                                                                                                                                                                                                                                                                                                                                                                                                                                                                                                                                                                                                                                                                                                                                                                                                                                                                                                                                                                                                                                                                                                                                                                                                                                                                                                                                                                                                                                                                                                                                                                                                                                                                      | 11900                             | 7                                 |  |                         |                                   |  |                         |                                   |
| 13000 0                                                                                                                                                                                                                                                                                                                                                                                                                                                                                                                                                                                                                                                                                                                                                                                                                                                                                                                                                                                                                                                                                                                                                                                                                                                                                                                                                                                                                                                                                                                                                                                                                                                                                                                                                                                                                                                                                                                                                                                                                                                                                                                      | 13600                             | 8                                 |  |                         |                                   |  |                         |                                   |
| 15300 9                                                                                                                                                                                                                                                                                                                                                                                                                                                                                                                                                                                                                                                                                                                                                                                                                                                                                                                                                                                                                                                                                                                                                                                                                                                                                                                                                                                                                                                                                                                                                                                                                                                                                                                                                                                                                                                                                                                                                                                                                                                                                                                      | 15300                             | 9                                 |  |                         |                                   |  |                         |                                   |

|            |           |                               |           |                 | _                                                  |
|------------|-----------|-------------------------------|-----------|-----------------|----------------------------------------------------|
|            | BUILDER   | Weaver Development Co. Inc.   | COUNTY    | Harnett         | THIS IS These true the building                    |
| JOB NAME L |           | Lot 4 West Preserve           | ADDRESS   | Hayes Rd.       | is respon<br>the overal<br>walls, and<br>regarding |
|            | PLAN      | Gaston II (181035B) w/3rd Car | MODEL     | Roof            | or online  Bearing i                               |
|            | SEAL DATE | N/A                           | DATE REV. | //              | ( derived<br>foundatio<br>than 3000<br>be retained |
| QUOTE#     |           |                               | DRAWN BY  | Marshall Naylor | specified retained t                               |
|            | JOB#      | J0123-0340                    | SALESMAN  | Lenny Norris    |                                                    |
|            |           |                               |           |                 |                                                    |

IS A TRUSS PLACEMENT DIAGRAM ONLY.

Marshall Naylor

Fayetteville, N.C. 28309 Phone: (910) 864-8787 Fax: (910) 864-4444