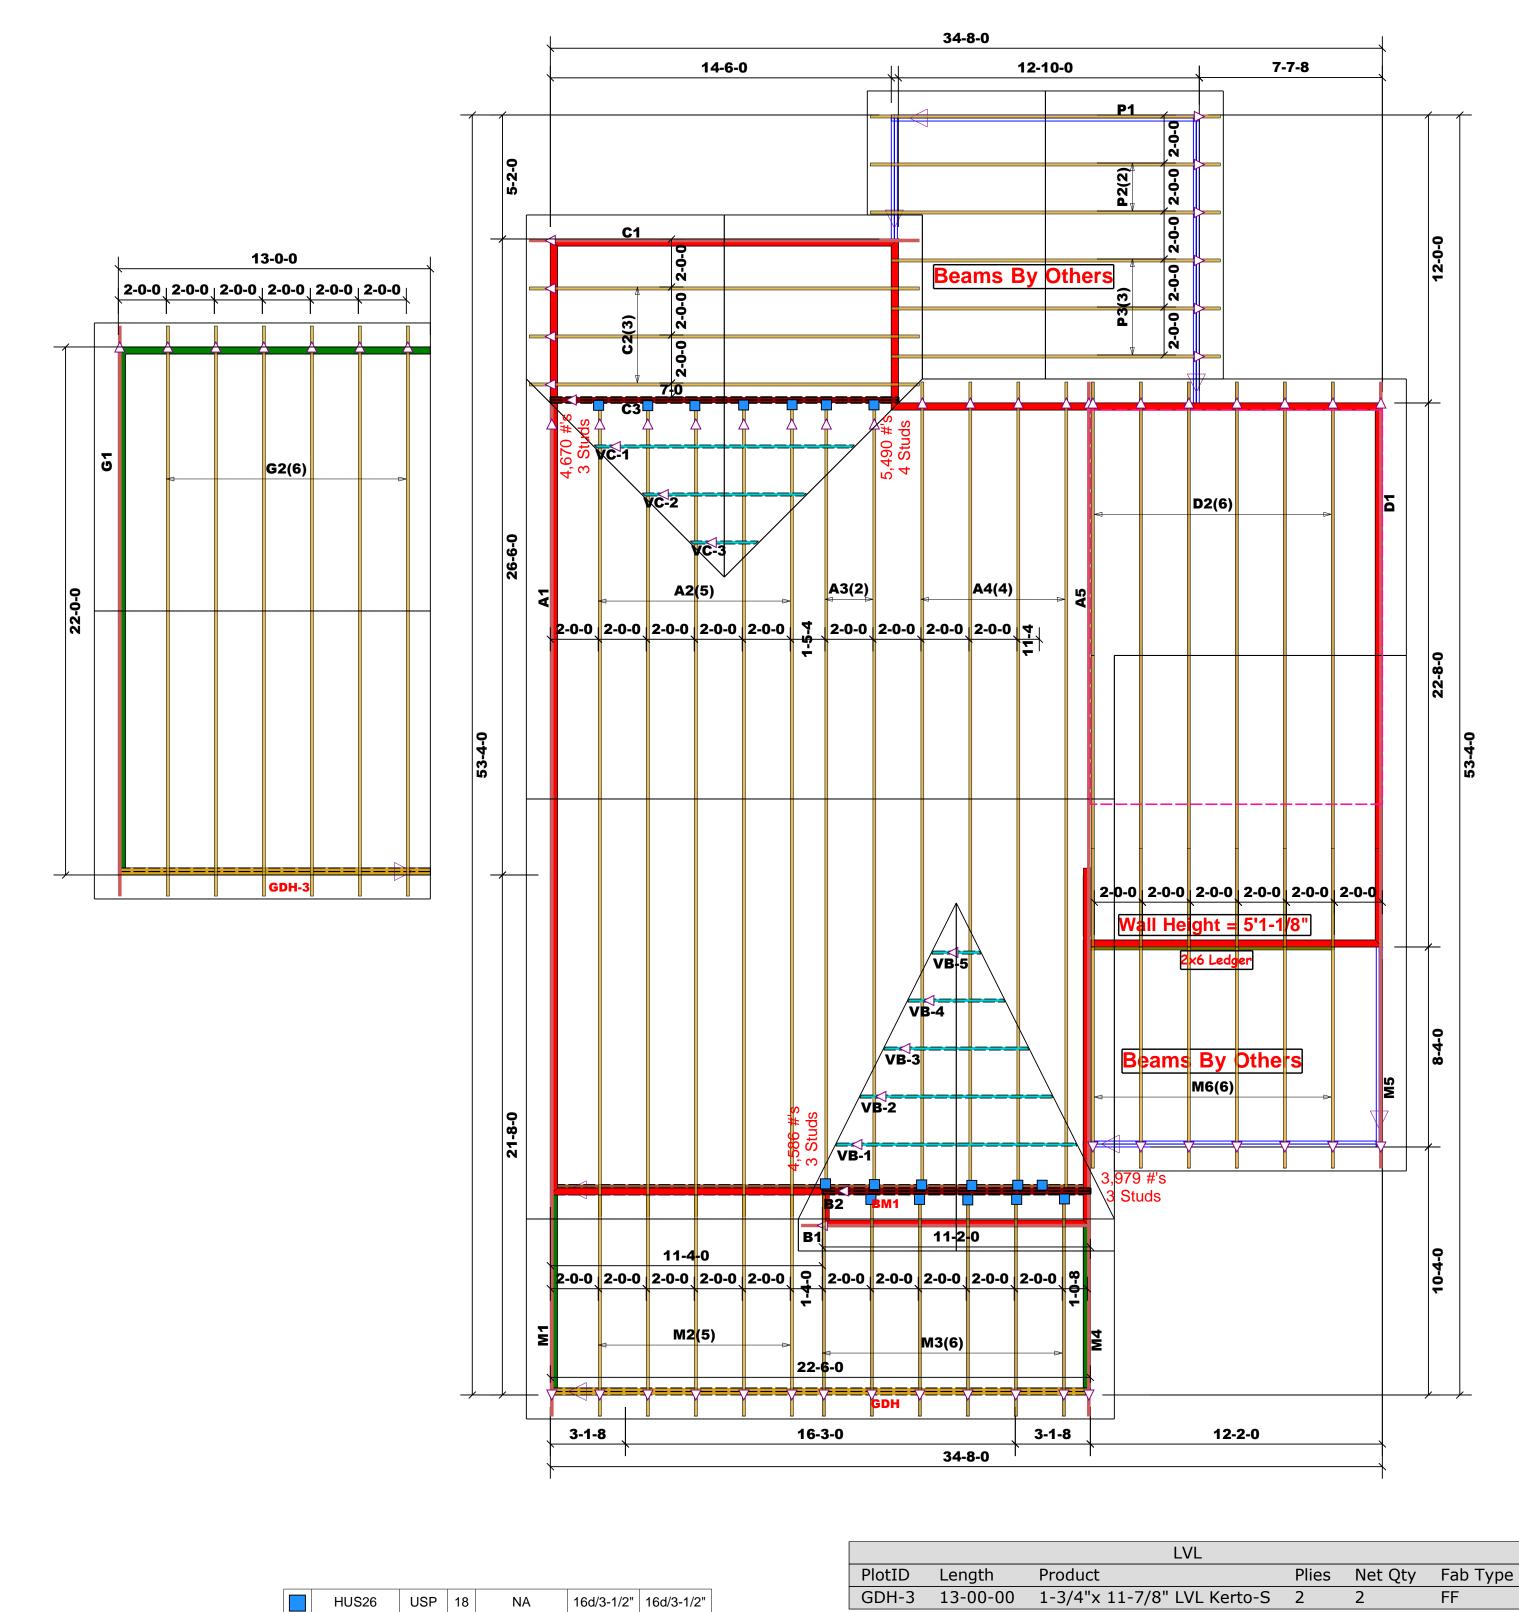

All Truss Reactions are Less

= 1st Level Wall

= 2nd Level Wall

-- Denotes Reaction Greater than 3,000 lbs. Reaction / # of Studs

than 3,000 lbs. Unless Noted Otherwise.

## Truss Placement Plan SCALE: 1/4"=1'

= Indicates Left End of Truss (Reference Engineered Truss Drawing) Do NOT Erect Truss Backwards

| _ |                                                            |                                   |       |                         |                                   |  |                         |                                   |  |
|---|------------------------------------------------------------|-----------------------------------|-------|-------------------------|-----------------------------------|--|-------------------------|-----------------------------------|--|
|   | LO                                                         | STUD                              | STUDS |                         |                                   |  |                         |                                   |  |
|   | (BASED ON TABLES R502.5(1) & (b))                          |                                   |       |                         |                                   |  |                         |                                   |  |
|   | NUMBER OF JACK STUDS REQUIRED @ EA END OF<br>HEADER/GIRDER |                                   |       |                         |                                   |  |                         |                                   |  |
|   | END REACTION (UP TO)                                       | REQ'D STUDS FOR<br>(2) PLY HEADER |       | END REACTION<br>(UP TO) | REQ'D STUDS FOR<br>(3) PLY HEADER |  | END REACTION<br>(UP TO) | REQ'D STUDS FOR<br>(4) PLY HEADER |  |
|   | 1700                                                       | 1                                 |       | 2550                    | 1                                 |  | 3400                    | 1                                 |  |
|   | 3400                                                       | 2                                 |       | 5100                    | 2                                 |  | 6800                    | 2                                 |  |
|   | 5100                                                       | 3                                 |       | 7650                    | 3                                 |  | 10200                   | 3                                 |  |
|   | 6800                                                       | 4                                 |       | 10200                   | 4                                 |  | 13600                   | 4                                 |  |
|   | 8500                                                       | 5                                 |       | 12750                   | 5                                 |  | 17000                   | 5                                 |  |
|   | 10200                                                      | 6                                 |       | 15300                   | 6                                 |  |                         |                                   |  |
|   | 11900                                                      | 7                                 |       |                         |                                   |  |                         |                                   |  |
|   | 13600                                                      | 8                                 |       |                         |                                   |  |                         |                                   |  |
|   | 15300                                                      | 9                                 |       |                         |                                   |  |                         |                                   |  |

|         |               |                             |           |                 | _                                                    |
|---------|---------------|-----------------------------|-----------|-----------------|------------------------------------------------------|
|         | BUILDER       | Weaver Development Co. Inc. | COUNTY    | Harnett         | THIS IS These true the building                      |
|         | JOB NAME      |                             |           | Hayes Rd.       | is respons<br>the overall<br>walls, and<br>regarding |
|         | PLAN          |                             |           | Roof            | Bearing r                                            |
|         | SEAL DATE N/A |                             | DATE REV. | //              | ( derived<br>foundatio<br>than 3000<br>be retained   |
| QUOTE # |               |                             | DRAWN BY  | Marshall Naylor | specified retained t                                 |
|         | JOB#          | J0123-0340                  | SALESMAN  | Lenny Norris    |                                                      |
|         |               |                             |           |                 |                                                      |

IS A TRUSS PLACEMENT DIAGRAM ONLY.

Marshall Naylor

Reilly Road Industrial Park Fayetteville, N.C. 28309 Phone: (910) 864-8787 Fax: (910) 864-4444

= 1st Level Wall

= 2nd Level Wall

|        |        | LVL                         |       |         |          |
|--------|--------|-----------------------------|-------|---------|----------|
| PlotID | Length | Product                     | Plies | Net Qty | Fab Type |
| GDH-3  | 13-0-0 | 1-3/4"x 11-7/8" LVL Kerto-S | 2     | 2       | FF       |