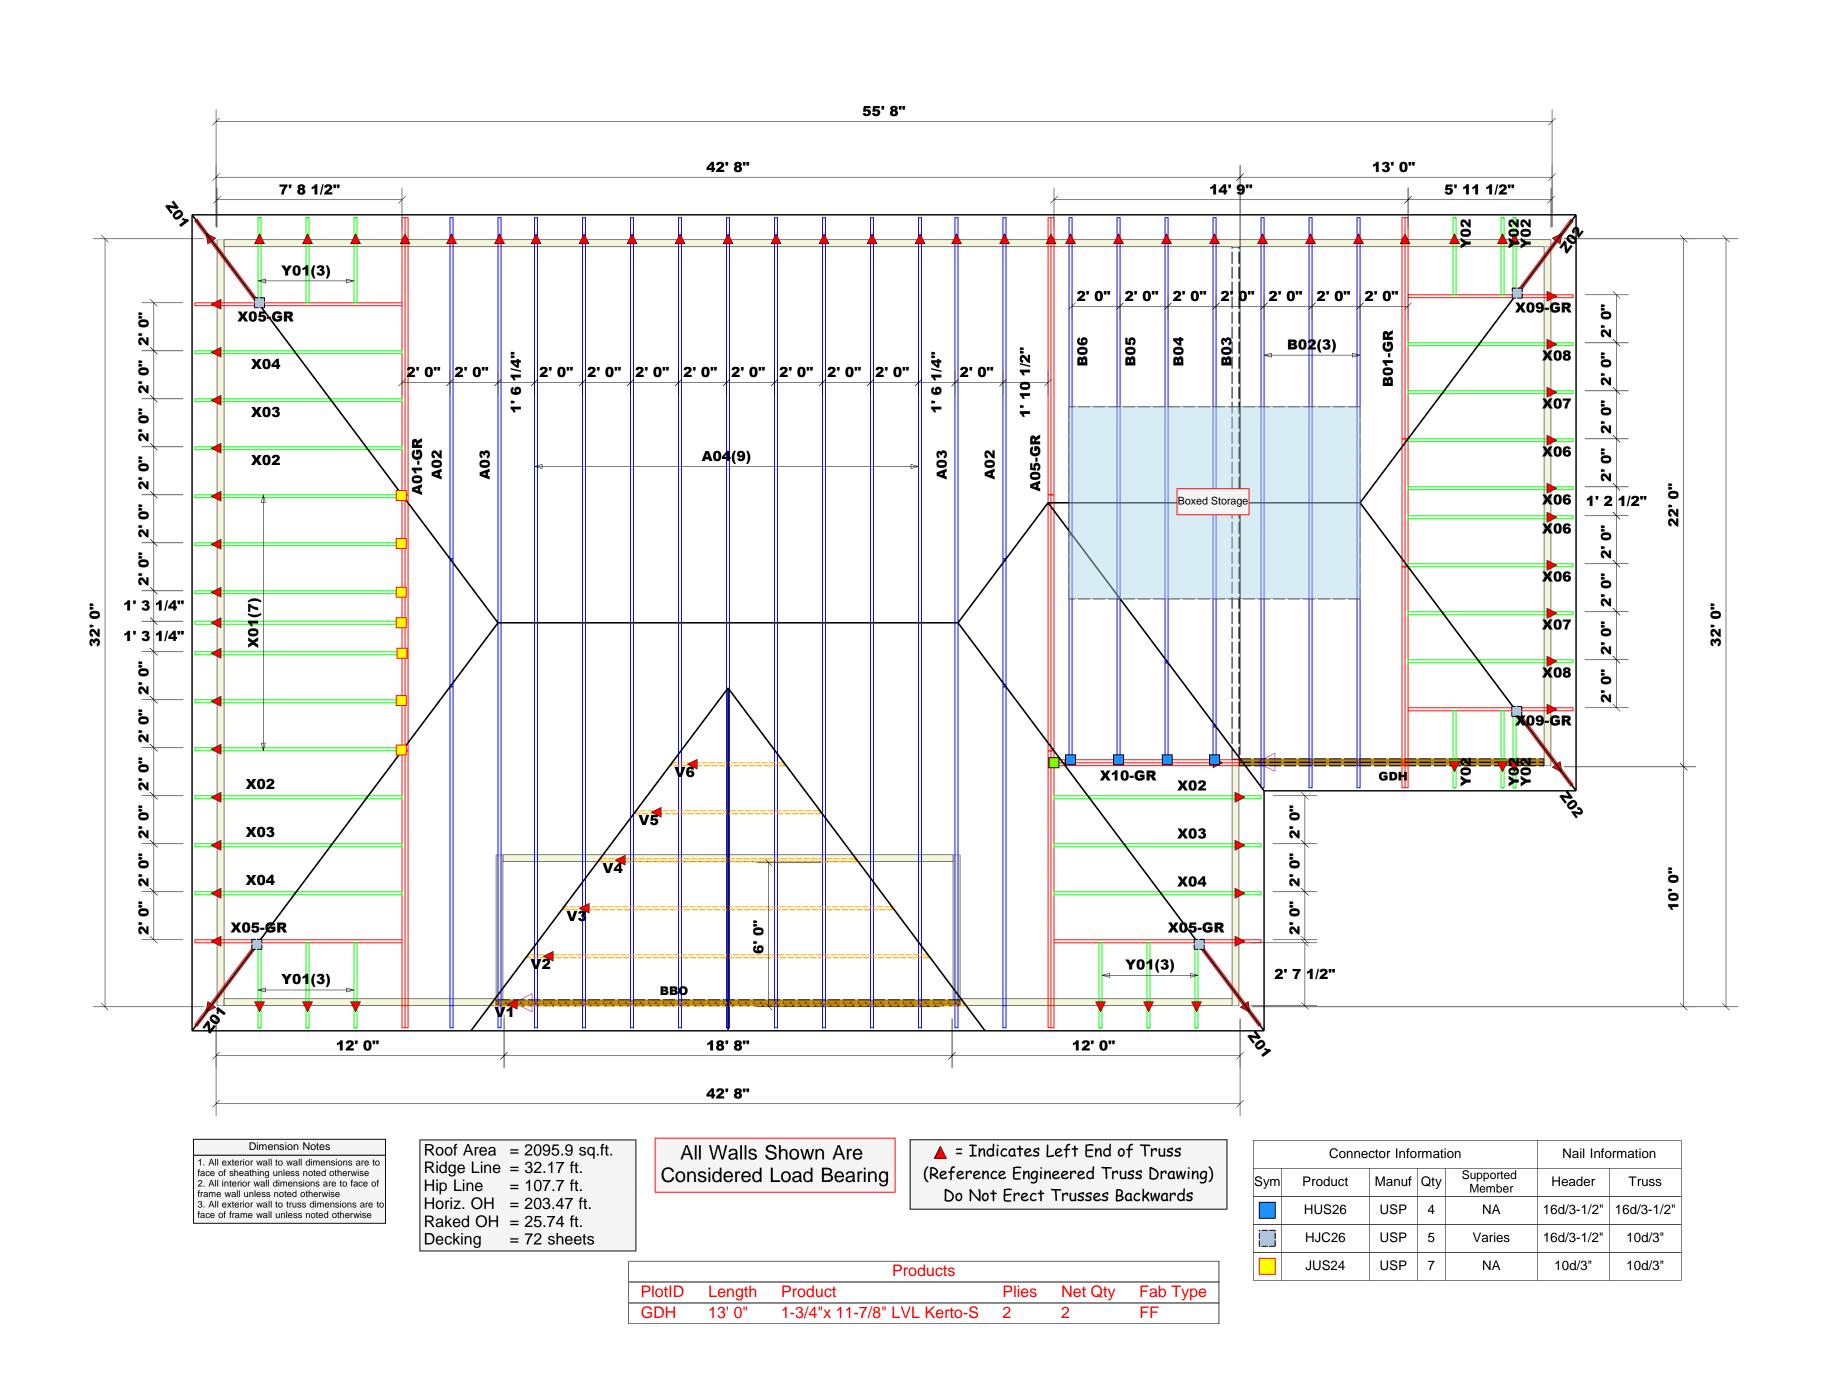

Signature Home Builders Plan Date 3/14/23 5 Micro J0723-3607 1253 JOB NAME SEAL DATE BUILDER QUOTE PLAN

Elev.

THIS IS A TRUSS PLACEMENT DIAGRAM ONLY. THIS IS A TRUSS PLACEMENT DIAGRAM ONLY. These trusses are designed as individual building components to be incorporated into the building design at the specification of the building design at the specification of the building designer. See individual design sheets for each truss design identified on the placement drawing. The building designer is responsible for temporary and permanent bracing of the roof and floor system and for the overall structure. The design of the truss support structure including headers, beams, walls, and columns is the responsibility of the building designer. For general guidance regarding bracing, consult BCSI-B1 and BCSI-B3 provided with the truss delivery package or online @ sbcindustry.com