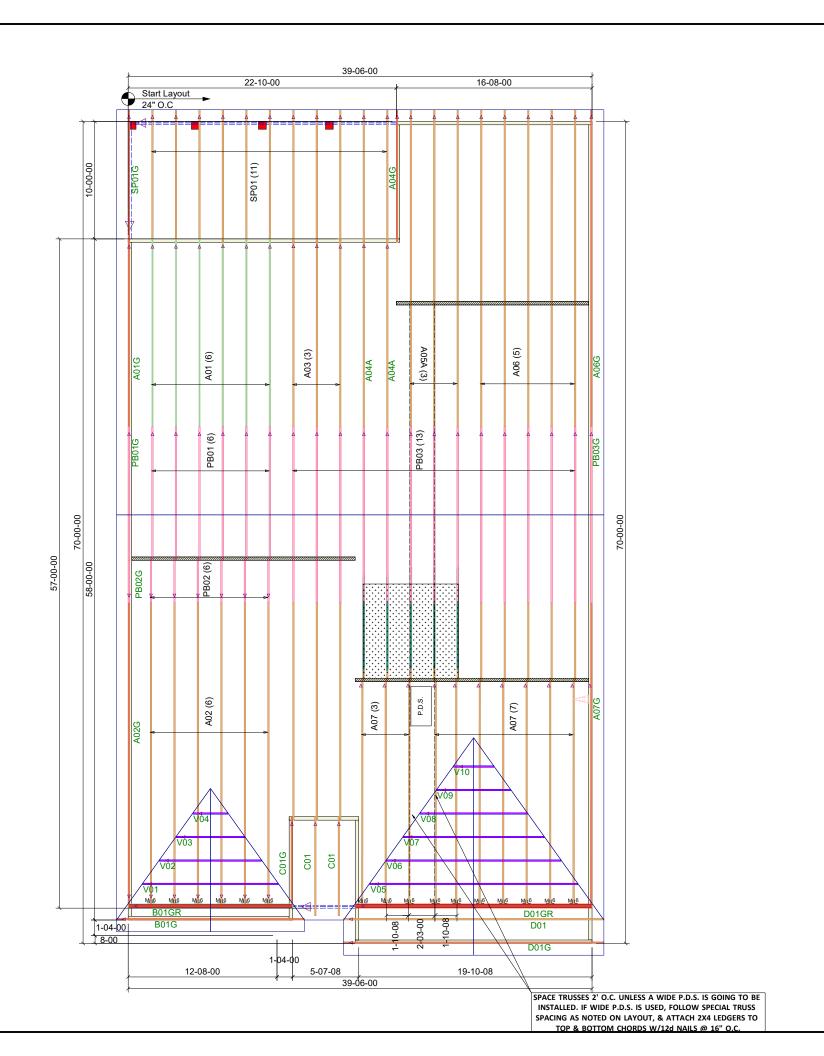

## General Notes:

- Per ANSI/TPI 1-2002 all " Truss to Wall" connections are the responsibility of the Building Designer, not the Truss Manufacturer.

- Dimensions are Feet-Inches- Sixteenths.
   Trusses are to be 24" o.c. unless noted otherwise
- Trusses are not designed to support brick U.N.O.
- Do not cut or modify trusses without first contacting Builders FirstSource.
   Immediately contact Builders FirstSource if

# trusses are damaged.

- Connection Notes:
   All hangers are to be Simpson or equivalent U.N.O.
   Use Manufacturer's specifications for all hanger
- connections U.N.O.

   Use 10d x 1 1/2" Nails in hanger connections to single ply roof girder trusses.

### **Dimension Notes:**

- Drawing not to scale. Do not scale dimensions

 $\triangle$   $\triangleleft$   $\nabla$   $\triangleright$  LEFT END OF TRUSS AS SHOWN ON TRUSS DETAIL DRAWINGS ARE INDICATED BY TRIANGLE ICONS.

| <u>HATCH</u> <u>LEGEND</u> |                |  |
|----------------------------|----------------|--|
| + + + + +                  | ATTIC ROOM     |  |
|                            | VOLUME CEILING |  |
|                            | STICK FRAMING  |  |