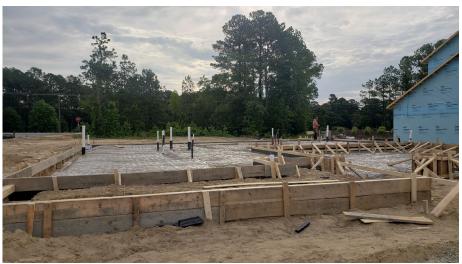

As requested by the client, a representative of Tyndall Engineering & Design, PA (TE&D) was onsite to observe the following items:

- 1. Observe the materials/conditions of the monoslab foundation bearing soils.
- 2. 3<sup>rd</sup> Party monoslab footing excavation observations.

The following conclusions and recommendations were noted:

- 1. The materials/condition of the monoslab foundation bearing soils were visually observed, qualitatively probed, and subjected to Static Cone Penetrometer (SCP) testing. Based on our observations and analysis, and providing that the monoslab footing soils have not been exposed to inclement weather after our visit, the in-situ soils were noted as being adequate to support the anticipated loading conditions (2000 PSF).
- 2. The existing excavated monoslab footing was visually observed with regard to compliance with the project plans and applicable provisions of the 2018 North Carolina Residential Building Code. Based on our visual observations and analysis, the existing monoslab footing was prepared in general accordance with the project plans and applicable provisions of the 2018 North Carolina Residential Building Code.