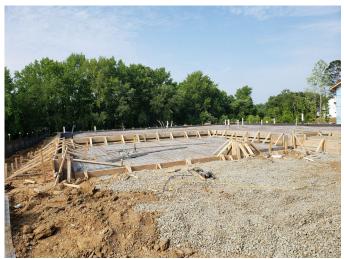

- 1. Observe the materials/conditions of the monoslab foundation bearing soils.
- 2. 3<sup>rd</sup> Party monoslab footing excavation observations.

The following conclusions and recommendations were noted:

- 1. The materials/condition of the monoslab foundation bearing soils were visually observed, qualitatively probed, and subjected to Static Cone Penetrometer (SCP) testing. Based on our observations and analysis, and providing that the monoslab footing soils have not been exposed to inclement weather after our visit, the in-situ soils were noted as being adequate to support the anticipated loading conditions (2000 PSF).
- 2. The existing excavated monoslab footing was visually observed with regard to compliance with the project plans and applicable provisions of the 2018 North Carolina Residential Building Code. Based on our visual observations and analysis, the existing monoslab footing was prepared in general accordance with the project plans and applicable provisions of the 2018 North Carolina Residential Building Code.