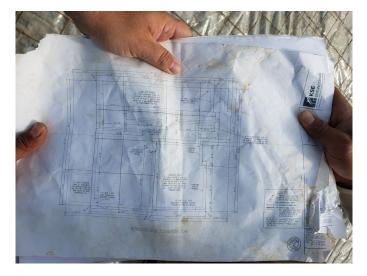

- 1. Observe the materials/conditions of the monoslab foundation bearing soils.
- 2. 3<sup>rd</sup> Party monoslab footing excavation observations.

The following conclusions and recommendations were noted:

- 1. The materials/condition of the monoslab foundation bearing soils were visually observed, qualitatively probed, and subjected to Static Cone Penetrometer (SCP) testing. Based on our observations and analysis, and providing that the monoslab footing soils have not been exposed to inclement weather after our visit, the in-situ soils were noted as being adequate to support the anticipated loading conditions (2000 PSF).
- 2. The existing excavated monoslab footing was visually observed with regard to compliance with the project plans and applicable provisions of the 2018 North Carolina Residential Building Code. Based on our visual observations and analysis, the existing monoslab footing was prepared in general accordance with the project plans and applicable provisions of the 2018 North Carolina Residential Building Code.