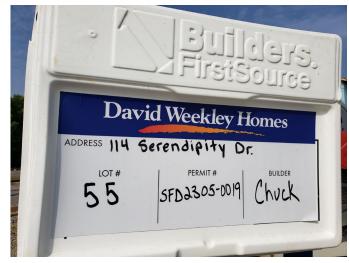

Reference: Engineering Services Permit # SFD 2305-0019 Serenity - Lot 55 114 Serendipity Dr. Fuquay-Varina, NC 27526 TE&D Project No.: 2301-020472

To Whom It May Concern;

As requested by the client, a representative of Tyndall Engineering & Design, PA (TE&D) was onsite to observe the following items: