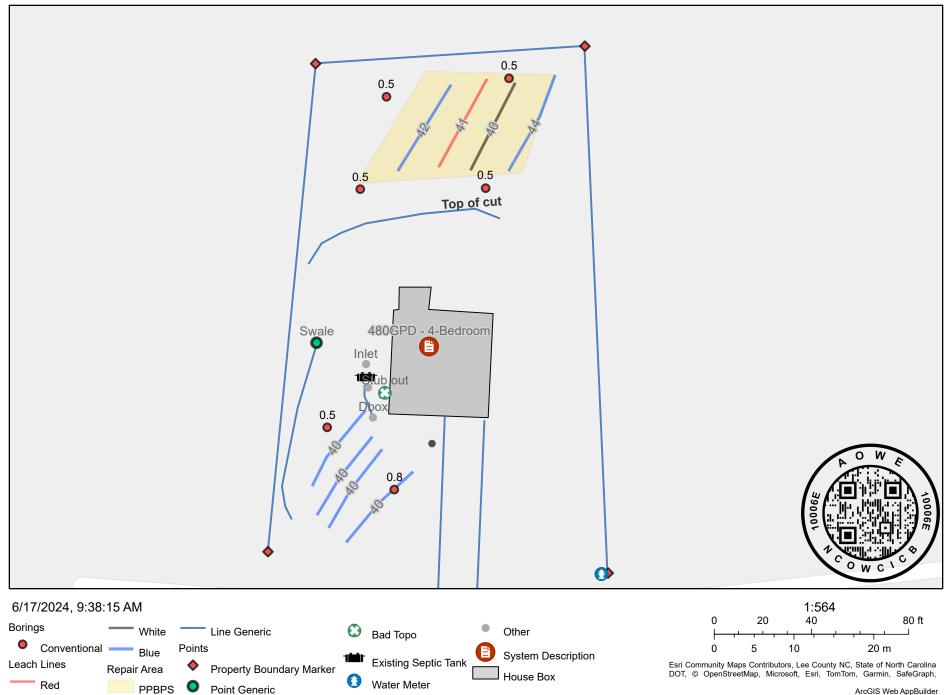

### ATO 241 Bunting Drive 2024

Esri Community Maps Contributors, Lee County NC, State of North Carolina DOT, © OpenStreetMap, Microsoft, Esri, TomTom, Garmin, SafeGraph, GeoTechnologies, Inc, METI/NASA, USGS, EPA, NPS, US Census Bureau, USDA, USFWS | This dataset was