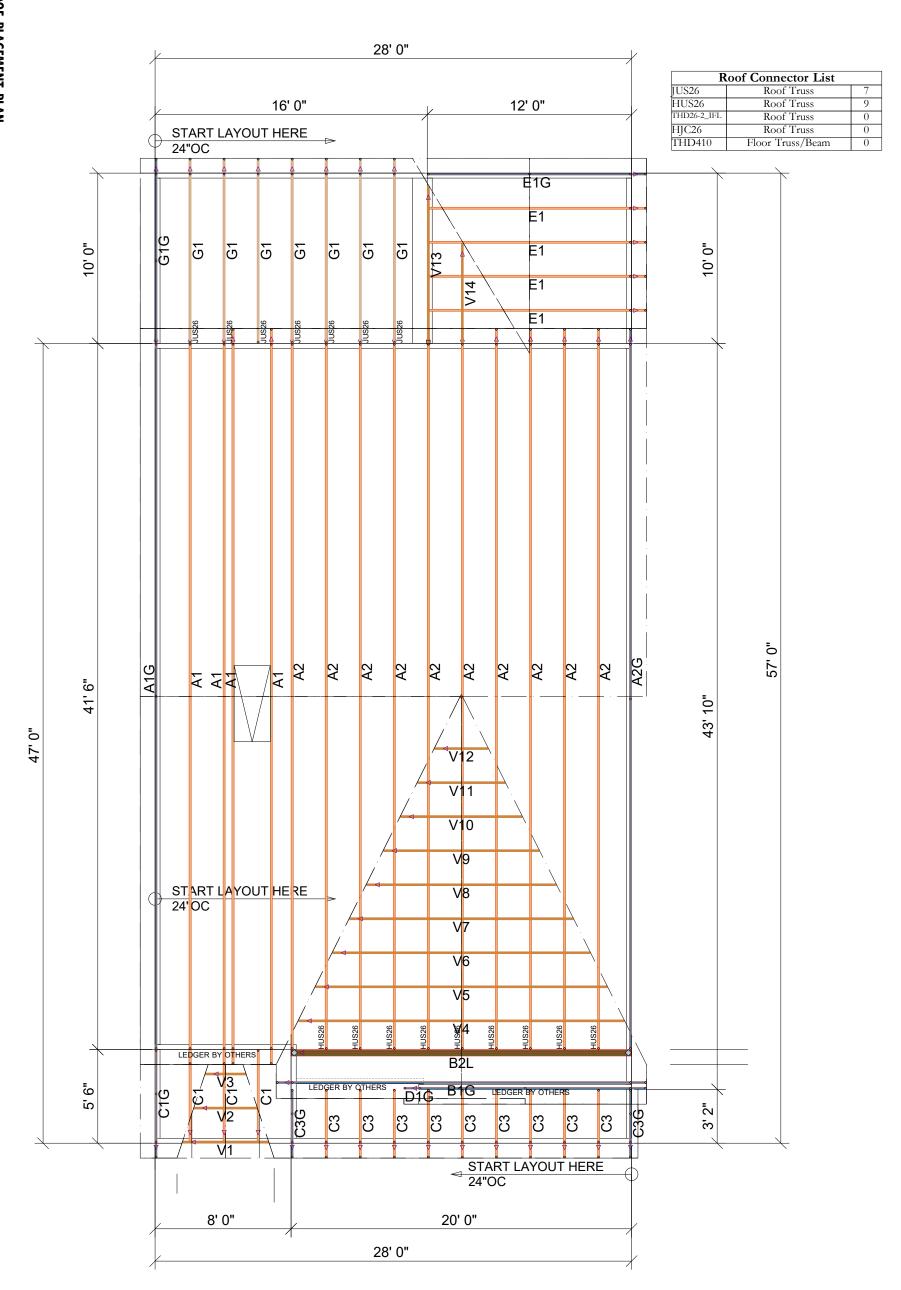

REVISIONS

**PBS- NEW HOME** 

**WOODBRIDGE SOUTH** 

This drawing is property of UFP Site Built, LLC. Any unauthorized use of this document without written permission is prohibited. UFP relinquishes ownership of delivered product upon delivery. Owner of product must obtain UFP's authorization prior to any alteration or modification of product; UFP will not be held responsible for any unauthorized modifications done or costs incurred without prior written authorization from UFP.





Burlington, NC Locust, NC Chesapeake, VA Liberty, NC Clinton, NC Ooltewah, TN Pearisburg, VA Stanfield, NC Conway, SC Jefferson, GA

Customer Service (800) 476-9356