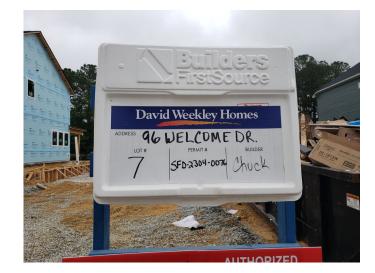

Reference: Engineering Services Permit # SFD 2304-0076 Serenity - Lot 7 96 Welcome Dr. Fuquay-Varina, NC 27526 TE&D Project No.: 2301-020542

To Whom It May Concern;

As requested by the client, a representative of Tyndall Engineering & Design, PA (TE&D) was onsite to observe the following items: