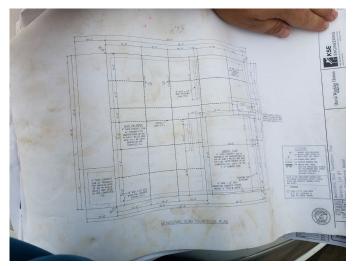

- 1. The materials/condition of the monoslab foundation bearing soils were visually observed, qualitatively probed, and subjected to Static Cone Penetrometer (SCP) testing. Based on our observations and analysis, and providing that the monoslab footing soils have not been exposed to inclement weather after our visit, the in-situ soils were noted as being adequate to support the anticipated loading conditions (2000 PSF).
- 2. The existing excavated monoslab footing was visually observed with regard to compliance with the project plans and applicable provisions of the 2018 North Carolina Residential Building Code. Based on our visual observations and analysis, the existing monoslab footing was prepared in general accordance with the project plans and applicable provisions of the 2018 North Carolina Residential Building Code.