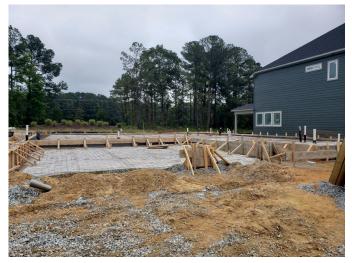

- 1. Observe the materials/conditions of the monoslab foundation bearing soils.
- 2. 3<sup>rd</sup> Party monoslab footing excavation observations.

The following conclusions and recommendations were noted:

- 1. The materials/condition of the monoslab foundation bearing soils were visually observed, qualitatively probed, and subjected to Static Cone Penetrometer (SCP) testing. Based on our observations and analysis, and providing that the monoslab footing soils have not been exposed to inclement weather after our visit, the in-situ soils were noted as being adequate to support the anticipated loading conditions (2000 PSF).
- 2. The existing excavated monoslab footing was visually observed with regard to compliance with the project plans and applicable provisions of the 2018 North Carolina Residential Building Code. Based on our visual observations and analysis, the existing monoslab footing was prepared in general accordance with the project plans and applicable provisions of the 2018 North Carolina Residential Building Code.