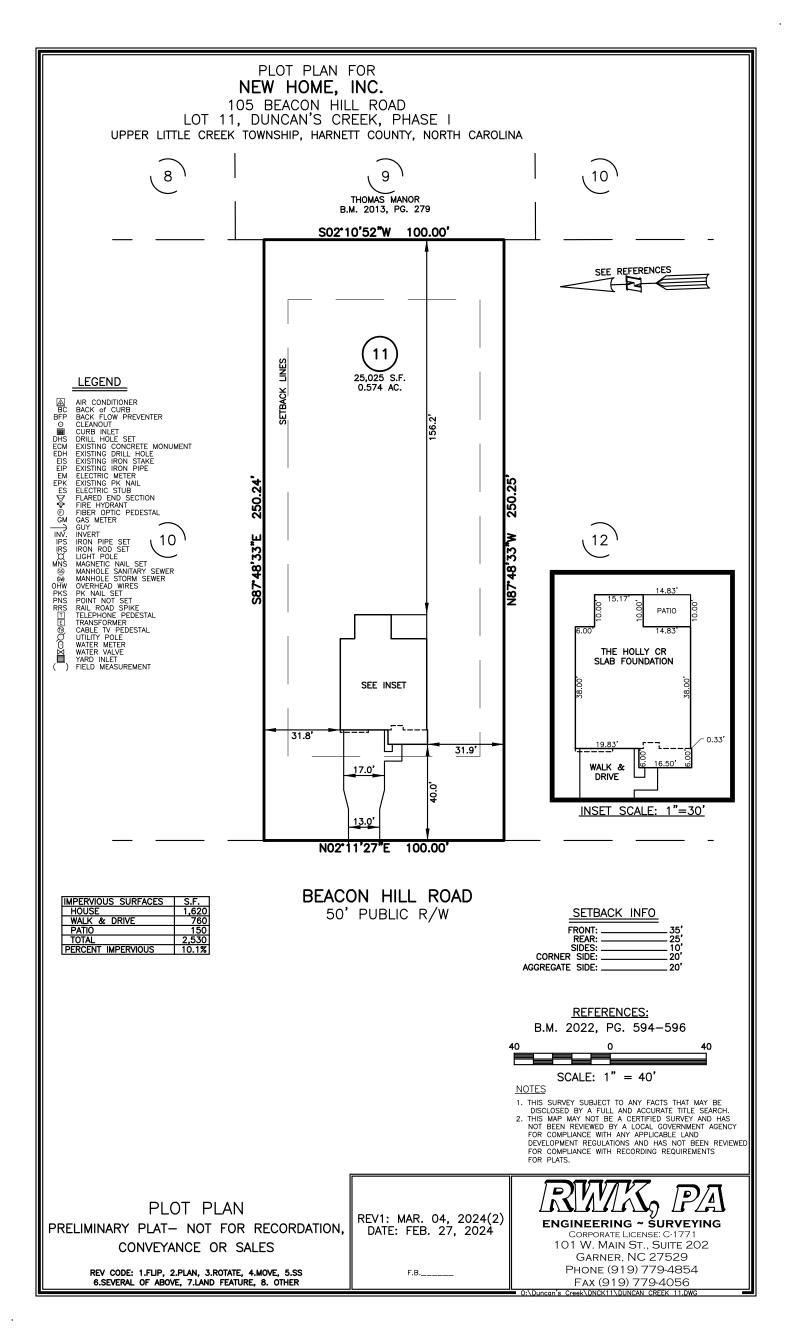

RE: Duncan's Creek -Lot #11  $-\,105$  Beacon Hill Road - Lillington, NC  $\,$  - 4-bedroom Single Family Residence

To whom it may concern:

Adams Soil Consulting (ASC) conducted a preliminary soil evaluation on the above referenced parcel to determine the areas of soils which are suitable for subsurface wastewater disposal systems (conventional & LPP). The soil/site evaluation was performed using pits and hand augers during moist soil conditions based on the criteria found in the State Subsurface Rules 15ANCAC 18E. From this evaluation, ASC is providing the attached septic system design for a new single-family home sized for a 480 gallon/day septic system.

The suitable soils found on the subject property were somewhat variable in the initial and repair areas. The area designated for the initial/primary septic system (see attached septic plan) was found to contain soils with greater than 24 inches in depth before a restrictive horizon was encountered.

The initial and primary septic fields for the new home were sized based on a flow rate of 480 gallons/day and utilizing Accepted Status system for the initial and a low-profile chamber repair system. Any unauthorized site disturbance, filling, soil removal, or layout changes may result in the permit being revoked.

The septic installer contractor shall install the repair (if needed) system on contour, see attached site plan for the primary system and repair. No underground utilities, water lines, or sprinkler systems shall be placed into the initial or repair septic areas. Installation must meet all state and local county regulations for septic system installation. The trenches must be installed in the same location as the site plan. If flags trench flags are missing at the time of installation, they must be remarked by Adams Soil Consulting staff. Contact Alex Adams at 919-414-6761. A preconstruction conference is required with the septic installer prior to construction activities at least 14 days in advance of construction activities.