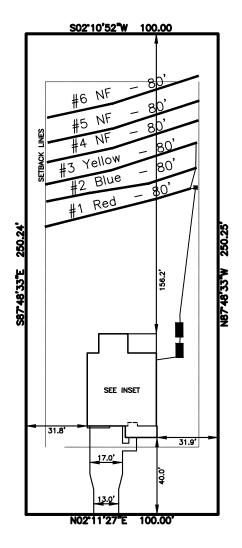

\*Not a Survey Sketched from a plot plan supplied by owner

System: Pump to serial distribution

Lines: 1-3 (240') 0.6 LTAR

24" Max Trench Bottom

Accepted Status System (Chambers)

Repair: Gravity to D-Box

Lines: 4-6 (300') 0.6 LTAR

24" Max Trench Bottom Accepted Status System

\*\*1000 Gallon Septic and Pump Tank Tank and trenches to be located minimum of 10' from any property line and minimum of 5' from any building foundation.

\*Do Not Cut, Fill, or Alter Drainfield or Repair Area

- \*Comply with all setbacks
- \*Contact local health dept. and/or Alex Adams prior to or during installation with any questions or concerns.

BEACON HILL ROAD 50' PUBLIC R/W 0.574 AC.

Adams
Soil Consulting
919-414-6761
Job #1769
3-28-24