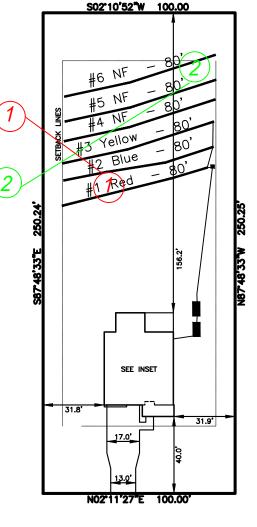

Sincerely,

Alex Adams

NC Licensed Soil Scientist #1247 AOWE Certification: 10021E

Duncann's Creek - Lot #11
4-Bedroom - 480 gallon/day Septic Design
105 Beacon Hill Road - Lillington NC
New Homes, Inc.
Harnett County PIN: 0630-24-5811

\*Not a Survey Sketched from a plot plan supplied by owner

System: Pump to serial distribution

Lines: 1-3 (240') 0.6 LTAR

24" Max Trench Bottom

Accepted Status System (Chambers)

Repair: Gravity to D-Box

Lines: 4-6 (300') 0.6 LTAR

24" Max Trench Bottom Accepted Status System

\*\*1000 Gallon Septic and Pump Tank Tank and trenches to be located minimum of 10' from any property line and minimum of 5' from any building foundation.

\*Do Not Cut, Fill, or Alter Drainfield or Repair Area

- \*Comply with all setbacks
- \*Contact local health dept. and/or Alex Adams prior to or during installation with any questions or concerns.

BEACON HILL ROAD 50' PUBLIC R/W 0.574 AC.

Adams
Soil Consulting
919-414-6761
Job #1769
3-28-24