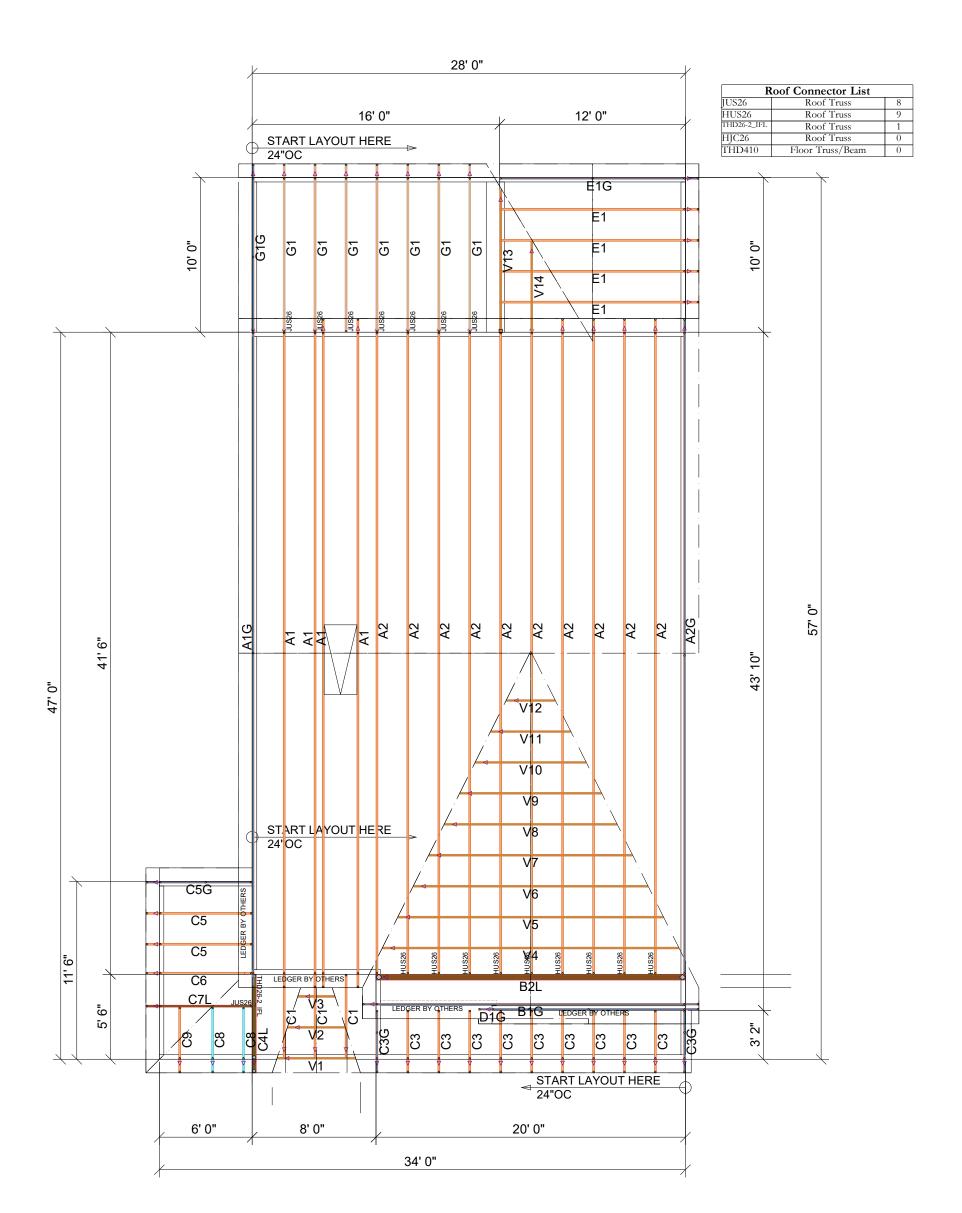

This drawing is property of UFP Site Built, LLC. Any unauthorized use of this document without written permission is prohibited. UFP relinquishes ownership of delivered product upon delivery. Owner of product must obtain UFP's authorization prior to any alteration or modification of product; UFP will not be held responsible for any unauthorized modifications done or costs incurred without prior written authorization from UFP.



## UFP SITE BUILT

Burlington, NC Locust, NC Chesapeake, VA Liberty, NC Clinton, NC Ooltewah, TN

Conway, SC Jefferson, GA Pearisburg, VA Stanfield, NC Customer Service (800) 476-9356



DESIGNER DRG
LAYOUT DATE 4/10/2023
ARCH DATE 10/29/2021
STRUC DATE 8/26/2022

DATE

REVISIONS

DESCRIPTION

DSN

SMITHFIELD FC RH RF

**47 BEACON HILL RD** LILLINGTON, NC

**DUNCAN CREEK**