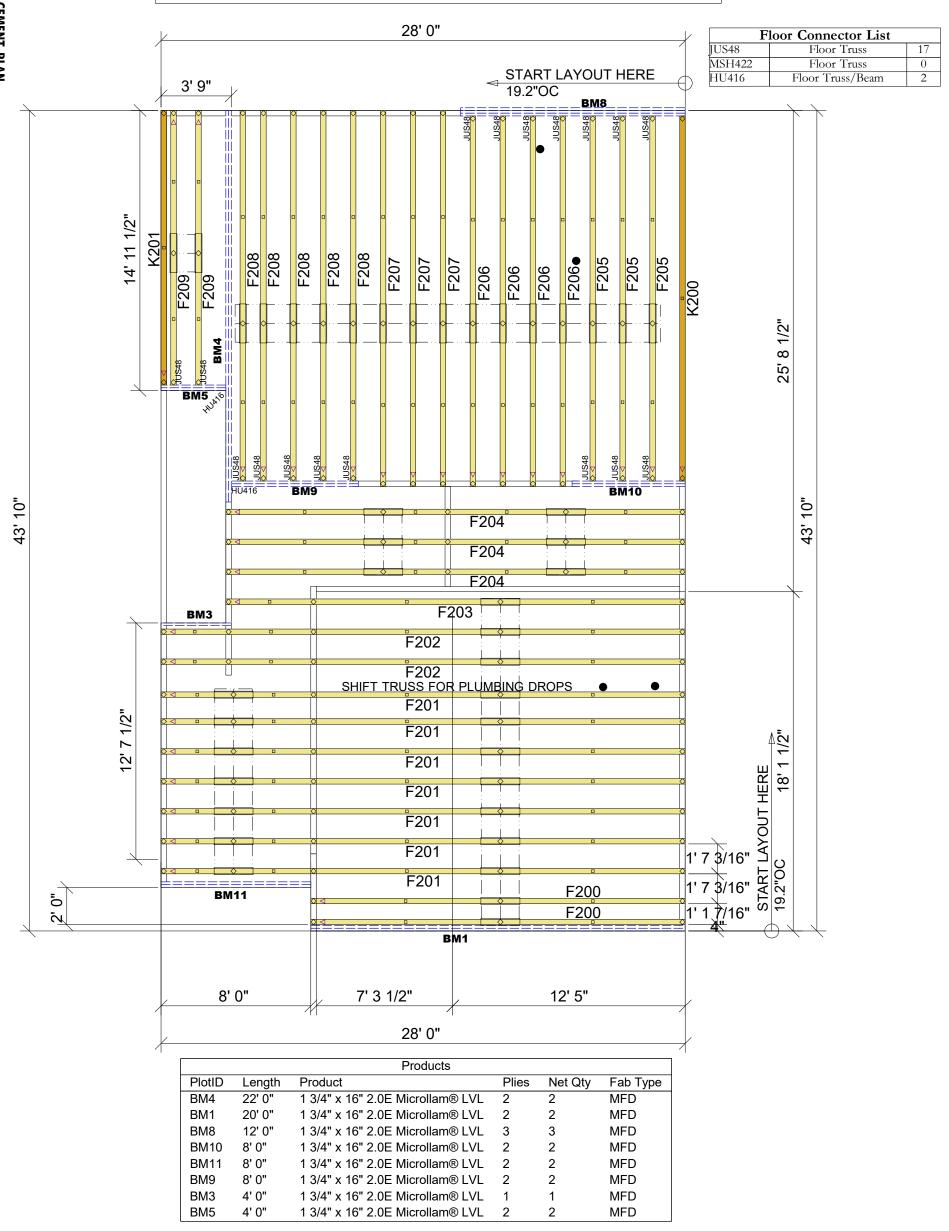

$\triangleright$ 

INDICATES LEFT END OF TRUSS

## FIELD LOCATE ALL PLUMBING DROPS/CAN LIGHTS, ETC..... PRIOR TO FLOOR TRUSS SECUREMENT TO AVOID INTERFERENCE

DESIGNER DRG
LAYOUT DATE 4/10/2022
ARCH DATE 10/29/2021
STRUC DATE 8/26/2022 REVISIONS DATE DESCRIPTION SMITHFIELD fc RH 2ND FLR OW