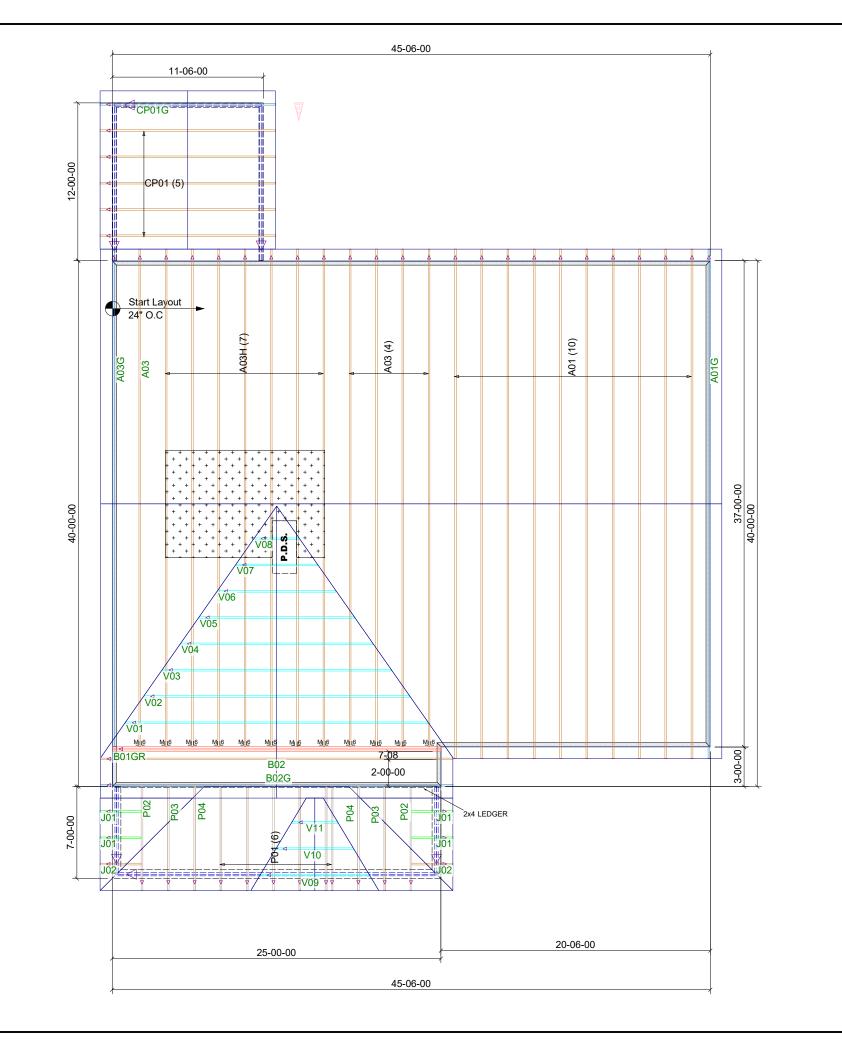

## General Notes:

- Per ANSI/TPI 1-2002 all " Truss to Wall" connections are the responsibility of the Building

- Designer, not the Truss Manufacturer.

   Dimensions are Feet-Inches- Sixteenths.

   Trusses are to be 24" o.c. unless noted otherwise
- Trusses are not designed to support brick U.N.O.
- Do not cut or modify trusses without first contacting Builders FirstSource.
   Immediately contact Builders FirstSource if

### **Dimension Notes:**

- Drawing not to scale. Do not scale dimensions

 $\triangle \triangleleft \nabla \triangleright$  LEFT END OF TRUSS AS SHOWN ON TRUSS DETAIL DRAWINGS ARE INDICATED BY TRIANGLE ICONS.

HANGER LIST ALL TIE DOWNS H2.5A UNLESS NOTED

<u>SPECIAL</u> <u>ITEMS</u> <u>LIST</u>

|                                |        |     |                         | MISC MATERIAL |        |          |  |  |
|--------------------------------|--------|-----|-------------------------|---------------|--------|----------|--|--|
|                                |        |     |                         |               |        |          |  |  |
|                                |        |     |                         |               |        |          |  |  |
|                                |        |     |                         |               |        |          |  |  |
| CHESAPEAKE                     |        |     |                         |               |        |          |  |  |
| 628                            |        |     |                         | ELEV:         | Α      |          |  |  |
| FARM                           |        |     |                         |               |        |          |  |  |
| NC                             |        |     | NC                      | LOT:          |        | 172      |  |  |
|                                |        |     | APPWRIGHT #             |               |        |          |  |  |
| • [OPTION 1]                   |        |     |                         |               |        |          |  |  |
| • [OPTION 2]                   |        |     |                         | CODE:         |        | IRC 2015 |  |  |
| <ul> <li>[OPTION 3]</li> </ul> |        |     | <u>LOADING:</u>         |               |        |          |  |  |
|                                |        |     |                         | T.C.L.L       |        | 40 PSF   |  |  |
| esigned by: HYS                |        |     | T.C.D.L                 |               | 10 PSF |          |  |  |
| AYQUT:                         |        |     |                         | B.C.L.L.      |        | 0 PSF    |  |  |
| O DATE:                        | 3/8/20 |     | )23                     | B.C.D.L       |        | 5 PSF    |  |  |
| REVISION HISTORY               |        |     |                         | <u>WIND:</u>  |        |          |  |  |
| REV1:                          | XX     | XX/ | /XX                     | M.P.H.        |        | 115 MPH  |  |  |
| REV2:                          | XX/XX/ |     | /XX                     | EXPOSURE      |        | CATEGORY |  |  |
| EV3: XX/XX/XX                  |        |     | B (WOODED AREAS/OTHERS) |               |        |          |  |  |
| PICK TICKET:                   |        |     |                         | JOB NO:       |        |          |  |  |
| SALES NO:                      |        |     |                         | ACCT NO:      |        |          |  |  |
| HATCH LEGEND                   |        |     |                         |               |        |          |  |  |