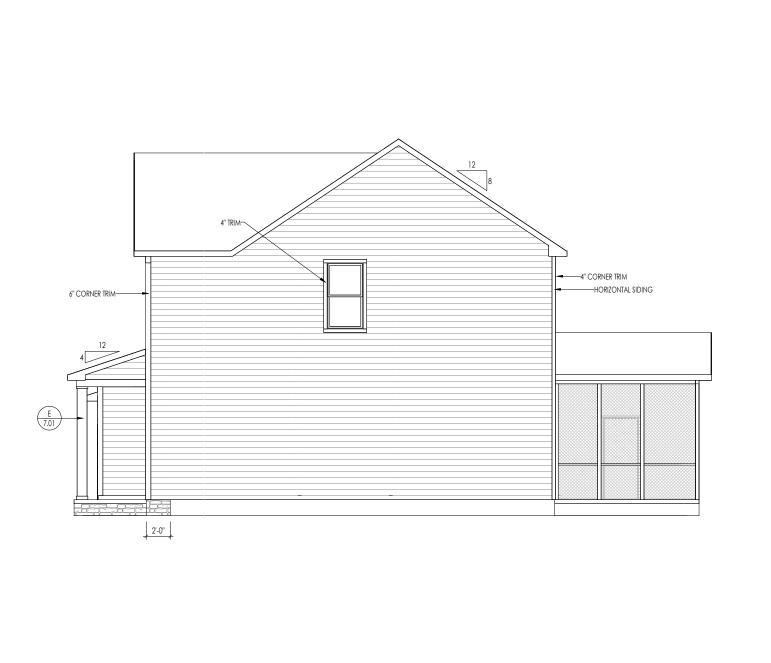

|
|                                                    |                                                | Born on Date: 11/11/22 CDs Drawn By: CLM  Plan No.:  CDS Drawn By: CLM  Plan No.:  CDS Drawn By: CLM  A Graph of the Control o |



## TYPICAL TRIM:

# 6" FASCIA (ALL SIDES)

**8" FRIEZE** (FRONT ONLY, UNLESS OTHERWISE NOTED)

## General Notes:

- 1. REFER TO SHEET ON.1 FOR GENERAL NOTES. 2. ROOFING MATERIAL PER SELECTIONS. 3. REFER TO LINTEL SCHEDULE AS NEEDED ON SHEET 6.01.

Key Notes:

Space for Architect Seal

RESIDENCE FOR:

# MARKET HOME

31 CONTENTMANT LANE

**SERENITY** 

Coord Name: Job Number: Drawing Date: 02/06/2023 STY5-0064-00 House Name: Drawing Scale: 1/8" = 1'0" Contract Drawn By

859-578-4355

CLASSIC

the GRACE Plan No.: 11/11/22 CDs Drawn By:

GREG P.

**HOMES**<sub>SM</sub> Copyright © 2022 (2022) The Drees Company. All Rights Reserved. 7701 Six Forks Road, Suite 132, Raleigh, NC 27615 Phone: [919] 844-9288

Elevation "B"



### CONNECTION SPECIFICATIONS (TYP. U.N.O.) NOTE: IOd NAIL = 3" x 0.131"