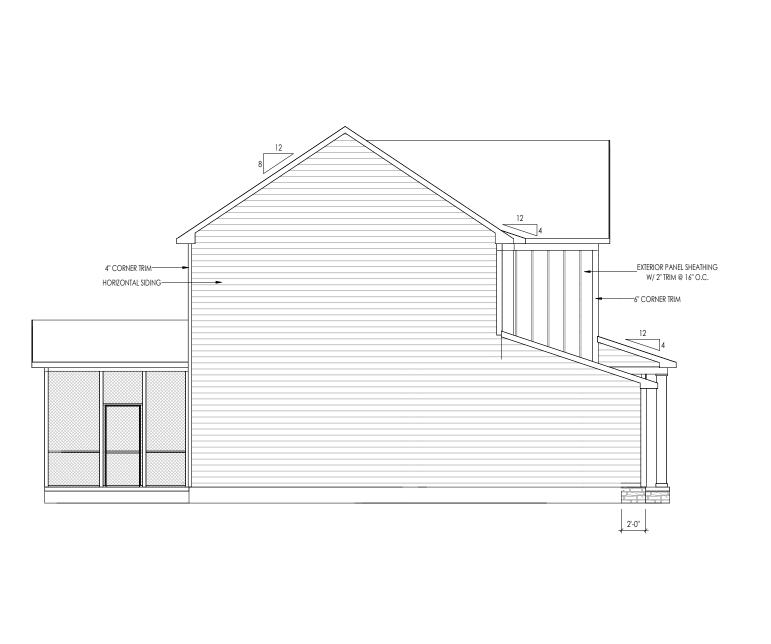

end

\* Brick is based on 40psf and Stone is based on 60psf

\*\* Any lintels not described by the above parameters shall be specifically designed.

Space for Architect Seal

## **ELEVATION 'B'**

EXTERIOR PANEL SHEATHING W/ 2" TRIM @ 16" O.C.

-6" CORNER TRIM

—6" TRIM

-6" TRIM

-6" TRIM -8" TRIM (RIPPED)

EXTERIOR PANEL SHEATHING

W/ 2" TRIM @ 16" O.C. 6" CORNER TRIM-

6" CORNER TRIM-

TOP OF FDN

SMOOTH EXTERIOR PANEL SHEATHING

## RESIDENCE FOR:

# **MARKET HOME**

31 CONTENTMANT LANE

**SERENITY** 

Job Number: Drawing Date: Coord Name: Coord Phone: GREG P. 859-578-4355 STY5-0064-00 02/06/2023 House Name: Drawing Scale: 1/8" = 1'0" MSA

the **GRACE** 

11/11/22 CDs Drawn By:

CLASSIC Plan No.:



Elevation "B"

7701 Six Forks Road, Suite 132, Raleigh, NC 27615 Phone: [919] 844-9288



## TYPICAL TRIM:

# 6" FASCIA (ALL SIDES)

**8" FRIEZE** (FRONT ONLY, UNLESS OTHERWISE NOTED)

## General Notes:

- 1. REFER TO SHEET ON.1 FOR GENERAL NOTES. 2. ROOFING MATERIAL PER SELECTIONS. 3. REFER TO LINTEL SCHEDULE AS NEEDED ON SHEET 6.01.

Key Notes:

Space for Architect Seal

RESIDENCE FOR:

# MARKET HOME

31 CONTENTMANT LANE

**SERENITY** 

Job Number: STY5-0064-00 House Name:

the GRACE

Coord Name: Drawing Date: 02/06/2023

GREG P. 859-578-4355 Drawing Scale: 1/8" = 1'0" Contract Drawn By

CLASSIC

Plan No.:

11/11/22 CDs Drawn By: **HOMES**<sub>SM</sub> Copyright © 2022 (2022) The Drees Company. All Rights Reserved. 7701 Six Forks Road, Suite 132, Raleigh, NC 27615 Phone: [919] 844-9288

**Garage Side Elevation** Elevation "B"

|