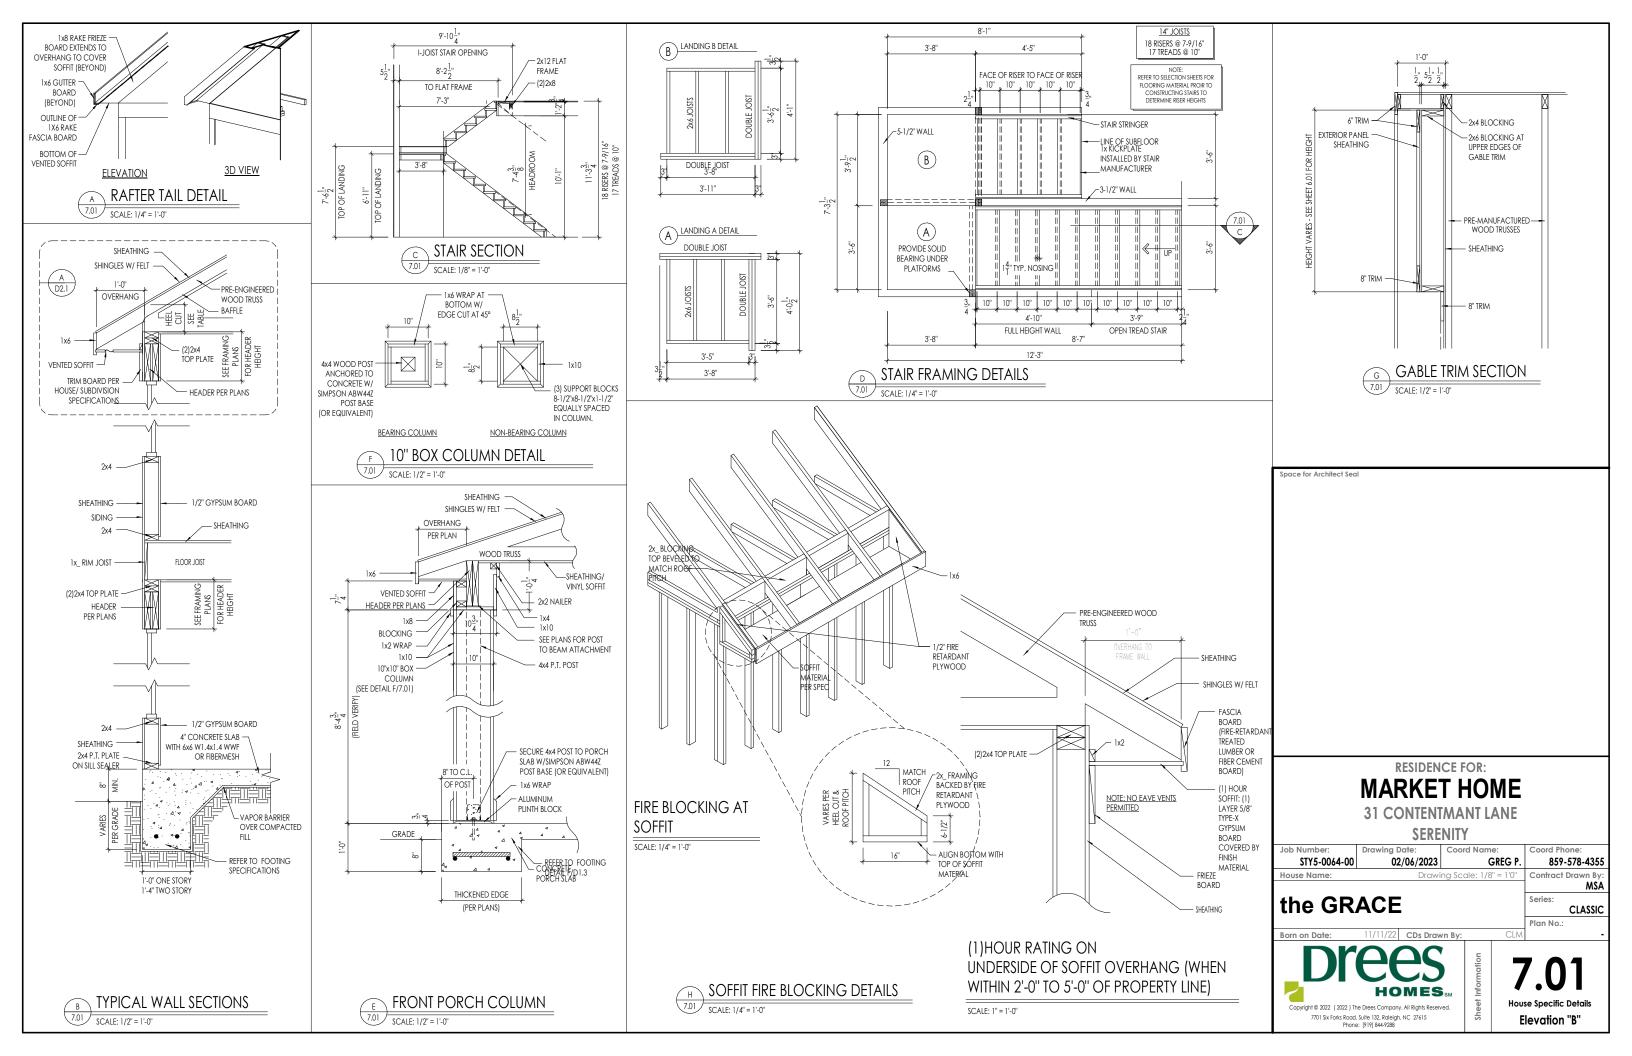

Drawn By: CLM  Plan No.:  CDS Drawn By: CLM  A Graph of the Control o |



## TYPICAL TRIM:

# 6" FASCIA (ALL SIDES)

**8" FRIEZE** (FRONT ONLY, UNLESS OTHERWISE NOTED)

## General Notes:

- 1. REFER TO SHEET ON.1 FOR GENERAL NOTES. 2. ROOFING MATERIAL PER SELECTIONS. 3. REFER TO LINTEL SCHEDULE AS NEEDED ON SHEET 6.01.

Key Notes:

Space for Architect Seal

RESIDENCE FOR:

# MARKET HOME

31 CONTENTMANT LANE

**SERENITY** 

Coord Name: Job Number: Drawing Date: 02/06/2023 STY5-0064-00 House Name: Drawing Scale: 1/8" = 1'0" Contract Drawn By

859-578-4355

CLASSIC

the GRACE Plan No.: 11/11/22 CDs Drawn By:

GREG P.

**HOMES**<sub>SM</sub> Copyright © 2022 (2022) The Drees Company. All Rights Reserved. 7701 Six Forks Road, Suite 132, Raleigh, NC 27615 Phone: [919] 844-9288

Elevation "B"



### CONNECTION SPECIFICATIONS (TYP. U.N.O.) NOTE: IOd NAIL = 3" x 0.131" GUN NAIL IOIST TO SOLE PLATE SOLE PLATE TO JOIST/BLK' (3)10d TOENAILS 10d NAILS **0** 6" ( UD TO SOLE PLATE 3)10d TOENAILS Od TOENAILS @ 6" o.c BLK'G. BTWN. JOISTS TO TOP PL. (3)10d TOENAILS AFTER/TRUSS TO TOP PLATE (3)IOd TOFNAII S (I) SIMPSON H2.5A IOd TOENAILS • 8" o.c SAB. END TRUSS TO DBL. TOP PL. R.T. w/ HEEL HT. 9 1/2" TO 12" 2xIO BLK EVERY 3RD BAY NED TO DBL. TOP PLATE w/ 10d toenails @ 6" o.c R.T. w/ HEEL HT. 12" TO 16 EASTENED TO DBI. TOP PLATE V 10d TOENAILS € 6" O.C. R.T. w/ HEEL HT. UP TO 24" \_AP WALL SHTG. W/ DBL. TOP PL INSTALL ON TRUSS VERT ASTEN W/ 8d NAILS @ 6" O.C

R.T. w/ HFFL HT. 24" TO 48"

OUBLE TOP PLAT

ITERSECTING WALLS

## GARAGE SLAB

OP OF HEEL

0d NAILS @ 24" o.

10d NAII S @ 24" 00

A